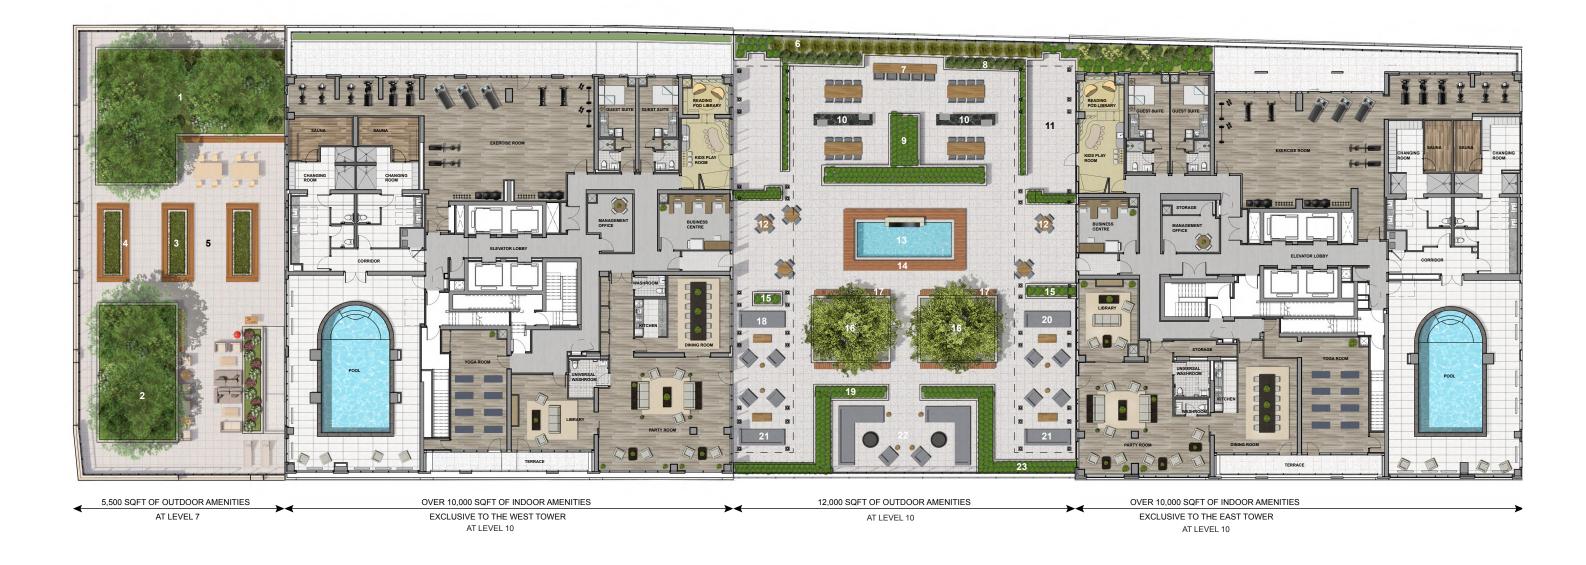

## MIRABELLA AMENITIES

## **Outdoor Terraces Legend**

- 1&2. High capacity planters provided to support planting of trees, meeting the requirements of Toronto Green Standard Tier 2 and LEED Gold.
- 3. Terrace Planters Designed to meet LEED credit for 'Protect and Restore Natural Habitat'
- 4. Cedar Clad Bench
- 5. Terrace paving materials with high solar reflectance contributing to LEED credit for 'Heat Island Reduction'

- 6. High Planter, Material to Match Typical Paving
- 7. Bar with Bench
- 8. Low Planter with Boxwood
- 9. High Planter with Small Trees and Low Planting
- 10. BBQ, Stone Counter
- 11. Children's Play Area
- 12. Bistro Tables

- 13 Reflecting Pool with Water Fall
- 14. Wood Pool Surround
- 15. Low Planter
- 16. Low Planter, Material to Match Dark Accent Pavers, Planted with Four Trees and Low Plantings
- 17. Seating Built into Planter
- 18. Outdoor Seating Under Freestanding Canopy

- 19. Low Planter with Hedges
- 20. Outdoor Seating Under Freestanding Canopy
- 21. Line of Freestanding Canopy
- 22. Seating Area. Upholstered Sofas, Fire pit
- 23. Low Planter, Material to Match Typical Paving