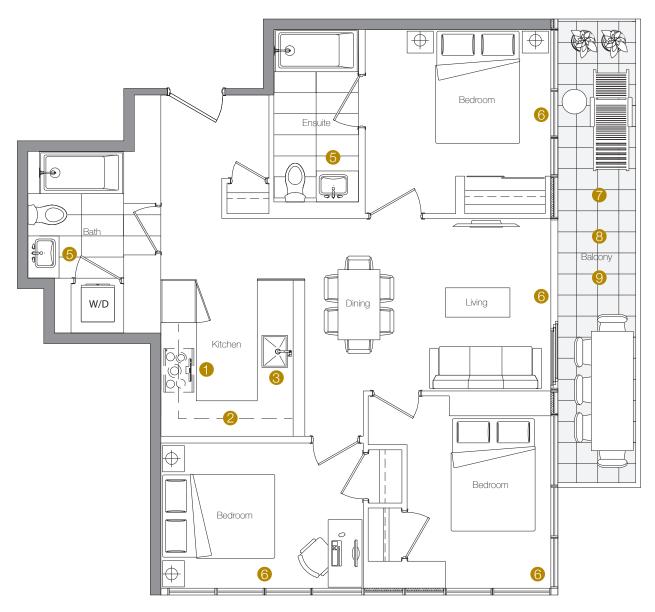

| $\bigcirc 1$               |                           | Fe               |
|----------------------------|---------------------------|------------------|
| 3 BEDROOM (                | 2 BATH)                   | 1<br>2<br>3      |
| TOTAL AREA                 | 1126 sq.ft.               | 4<br>5           |
| 1038 sq.ft.<br>indoor area | 88 sq.ft.<br>Outdoor area | 6<br>7<br>8<br>9 |
|                            |                           | 0                |

- 1 Miele Appliances
- 2 Kitchen Storage Organizer
- 3 Blum Kitchen Hardware
- 4 Miele Washer/Dryer
- 5 Kohler/Grohe
- Bathroom Plumbing Fixtures
- 6 Roller Shades
- Composite Wood Decking
- Radiant ceiling heaters
- 9 Wood-grain soffit ceiling treatiment