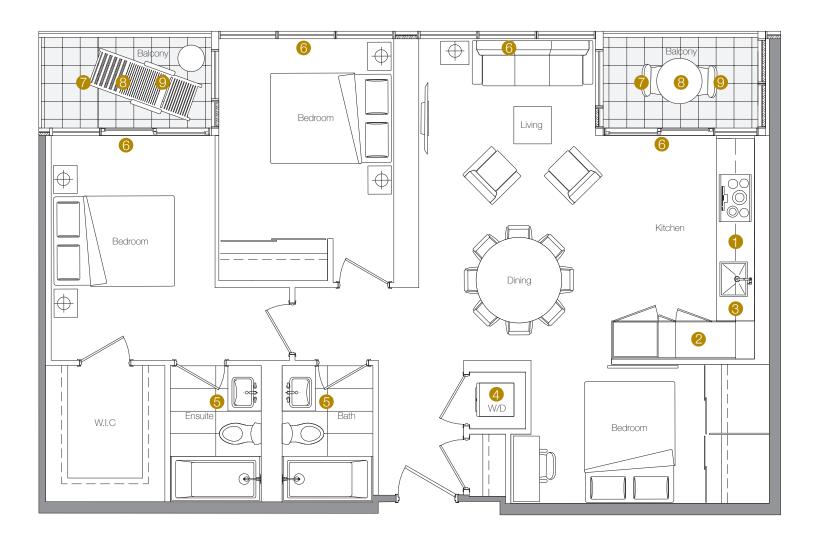

- 1 Miele Appliances
- 2 Kitchen Storage Organizer
- 3 Blum Kitchen Hardware
- 4 Miele Washer/Dryer
- 5 Kohler/Grohe
- Bathroom Plumbing Fixtures
- 6 Roller Shades
- Composite Wood Decking
- Radiant ceiling heaters
- 9 Wood-grain soffit ceiling treatiment

- Miele Appliances
- Kitchen Storage Organizer 2
- Blum Kitchen Hardware З
- 4 Miele Washer/Dryer
- 5
- Kohler/Grohe Bathroom Plumbing Fixtures
- Roller Shades 6
- 7 Composite Wood Decking
- 8 Radiant ceiling heaters
- Wood-grain soffit ceiling treatiment 9