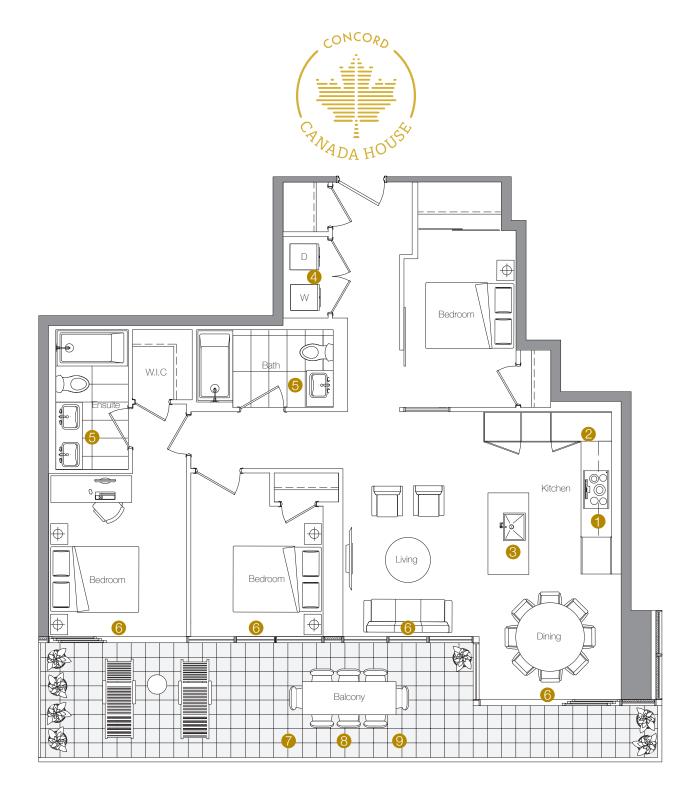

### **3 BEDROOM** TOTAL AREA 1126 SQ.FT. 1038 sq.ft. 88 SQ.FT. INDOOR AREA OUTDOOR AREA

### Feature Highlights

- Miele Appliances
- 2 Kitchen Storage Organizer
- Blum Kitchen Hardware З
- 4 Miele Washer/Dryer
- 5 Kohler/Grohe
- Bathroom Plumbing Fixtures
- 6 Roller - Shades
- 7 Composite Wood Decking 8
- Radiant ceiling heaters
- 9 Wood-grain soffit ceiling treatiment