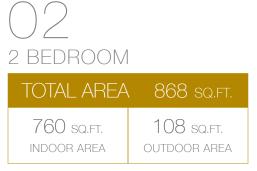

| 2 BEDROOM                 | + STUDY                    |
|---------------------------|----------------------------|
| TOTAL AREA                |                            |
| 760 sq.ft.<br>Indoor area | 208 sq.ft.<br>Outdoor area |