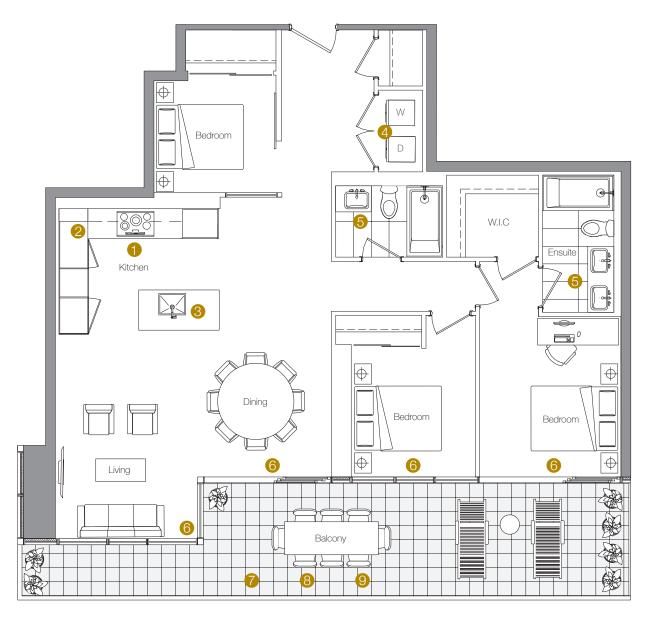

### **3 BEDROOM** TOTAL AREA 1126 SQ.FT. 1038 sq.ft. 88 SQ.FT. INDOOR AREA OUTDOOR AREA

- 1 Miele Appliances
- 2 Kitchen Storage Organizer
- 3 Blum Kitchen Hardware
- 4 Miele Washer/Dryer
- 5 Kohler/Grohe
- Bathroom Plumbing Fixtures
- 6 Roller Shades
- Composite Wood Decking
- Radiant ceiling heaters
- 9 Wood-grain soffit ceiling treatiment