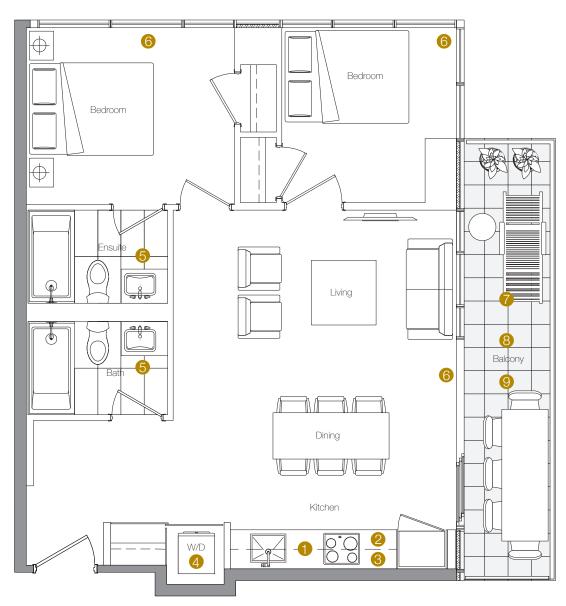

- 1 Miele Appliances
- 2 Kitchen Storage Organizer
- 3 Blum Kitchen Hardware
- 4 Miele Washer/Dryer
- 5 Kohler/Grohe
- Bathroom Plumbing Fixtures
- 6 Roller Shades
- Composite Wood Decking
- Radiant ceiling heaters
- 9 Wood-grain soffit ceiling treatiment

- Miele Appliances
- Kitchen Storage Organizer 2
- Blum Kitchen Hardware З
- 4 Miele Washer/Dryer
- 5
- Kohler/Grohe Bathroom Plumbing Fixtures
- Roller Shades 6
- 7 Composite Wood Decking
- 8 Radiant ceiling heaters
- Wood-grain soffit ceiling treatiment 9