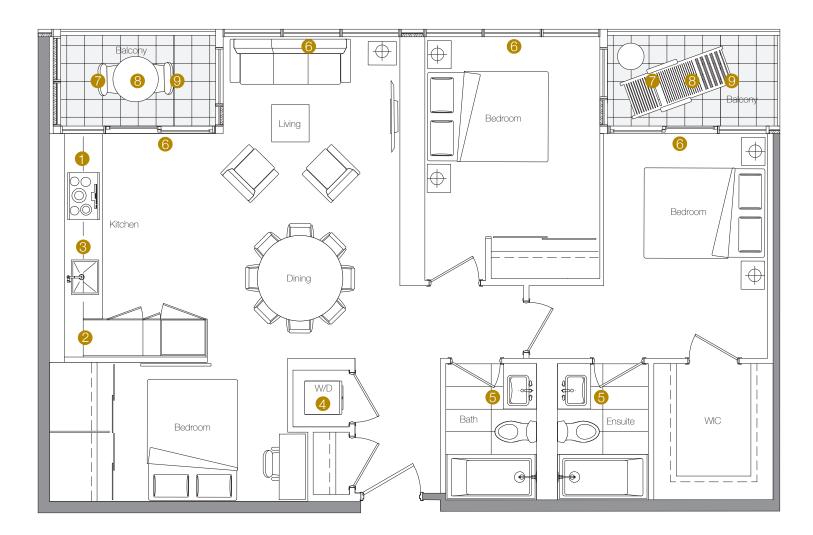

| $\bigcirc 1$               |                           | Fe               |
|----------------------------|---------------------------|------------------|
| 3 BEDROOM (                | 2 BATH)                   | 1<br>2<br>3      |
| TOTAL AREA                 | 1126 sq.ft.               | 4<br>5           |
| 1038 sq.ft.<br>indoor area | 88 sq.ft.<br>Outdoor area | 6<br>7<br>8<br>9 |
|                            |                           | 0                |

- 1 Miele Appliances
- 2 Kitchen Storage Organizer
- 3 Blum Kitchen Hardware
- 4 Miele Washer/Dryer
- 5 Kohler/Grohe
- Bathroom Plumbing Fixtures
- 6 Roller Shades
- Composite Wood Decking
- Radiant ceiling heaters
- 9 Wood-grain soffit ceiling treatiment

- Miele Appliances
- Kitchen Storage Organizer 2
- Blum Kitchen Hardware З
- 4 Miele Washer/Dryer
- 5
- Kohler/Grohe Bathroom Plumbing Fixtures
- Roller Shades 6
- 7 Composite Wood Decking
- 8 Radiant ceiling heaters
- Wood-grain soffit ceiling treatiment 9