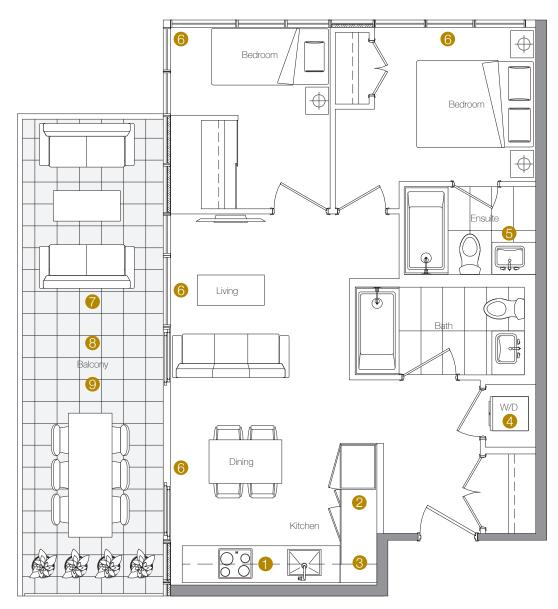

### Feature Highlights

- 1 Miele Appliances
- 2 Kitchen Storage Organizer
- 3 Blum Kitchen Hardware
- 4 Miele Washer/Dryer
- 5 Kohler/Grohe Bathroom Plumbing Fixtures
- 6 Roller Shades
- 7 Composite Wood Decking
- 8 Radiant ceiling heaters
- 9 Wood-grain soffit ceiling treatiment