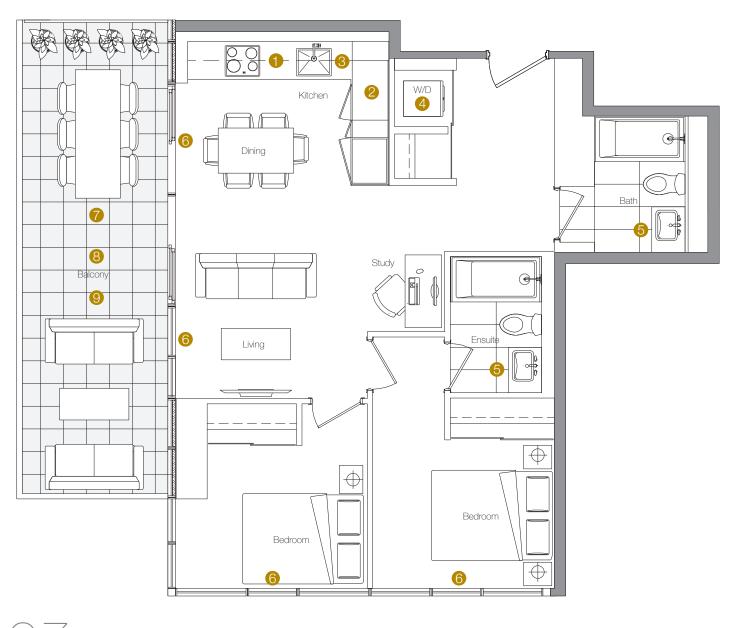

| 2 BEDROOM                 | + STUDY                    |
|---------------------------|----------------------------|
| TOTAL AREA                |                            |
| 760 sq.ft.<br>Indoor area | 208 sq.ft.<br>Outdoor area |

- 1 Miele Appliances
- 2 Kitchen Storage Organizer
- 3 Blum Kitchen Hardware
- 4 Miele Washer/Dryer
- 5 Kohler/Grohe Bathroom Plumbing Fixtures
- 6 Roller Shades
- 7 Composite Wood Decking
- 8 Radiant ceiling heaters
- 9 Wood-grain soffit ceiling treatiment