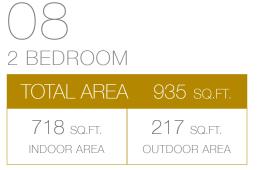

| 2 BEDROOM                 | + STUDY                    |
|---------------------------|----------------------------|
| TOTAL AREA                |                            |
| 760 sq.ft.<br>Indoor area | 208 sq.ft.<br>Outdoor area |