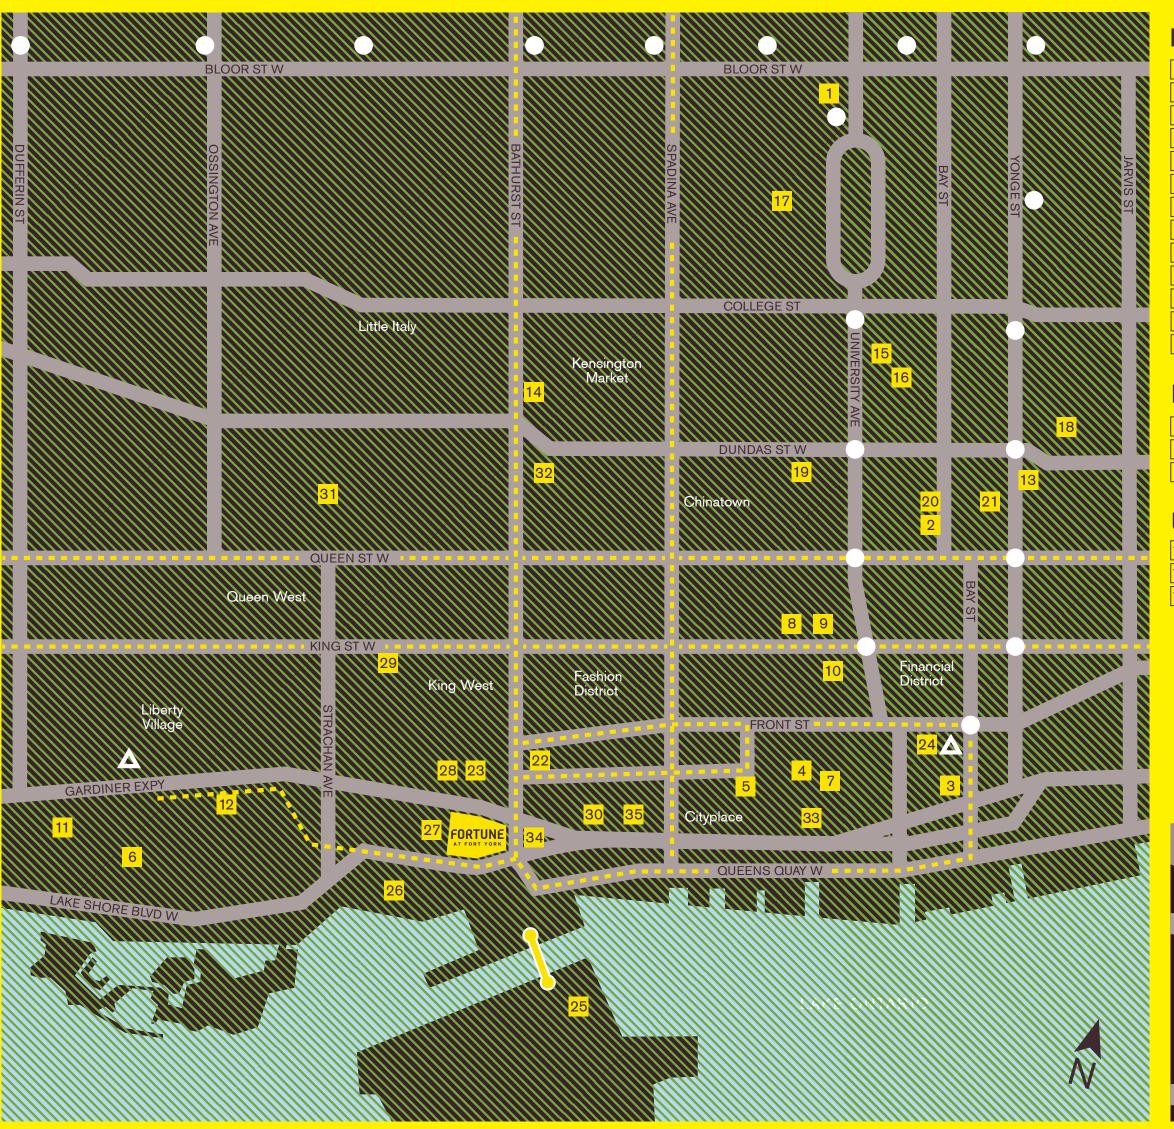

## **ENTERTAINMENT**

- 1 Royal Ontario Museum
- 2 Nathan Phillips Square
- 3 Air Canada Centre
- 4 CN Tower
- 5 Rogers Centre
- 6 BMO Field
- 7 Ripley's Aquarium
- 8 Princess of Wales Theatre
- Royal Alexandra Theatre
- Roy Thomson Hall
- 11 Canadian National Exhibition
- Ricoh Coliseum
- 13 Yonge-Dundas Square

## **HOSPITAL**

- 14 Toronto Western Hospital
- Toronto General Hospital
- 16 Hospital for Sick Children

#### **UNIVERSITY**

- 17 University of Toronto
- 18 Ryerson University
- 19 OCAD University

#### **LANDMARKS**

- 20 City Hall
- 21 Eaton Centre
- 22 Fort York Library
- 23 Fort York Visitor Centre
- 24 Union Station
- 25 Billy Bishop Airport

### **GREENSPACE**

- <sup>26</sup> Coronation Park
- 27 June Callwood Park
- 28 Fort York
- 29 Stanley Park
- Canoe Landing Park
- Trinity Bellwoods Park
- 32 Alexandra Park
- Roundhouse Park

# FUTURE IMPROVEMENTS

- 34 Future Loblaws Grocery Store
- Future Community Centre & School

Greenspace