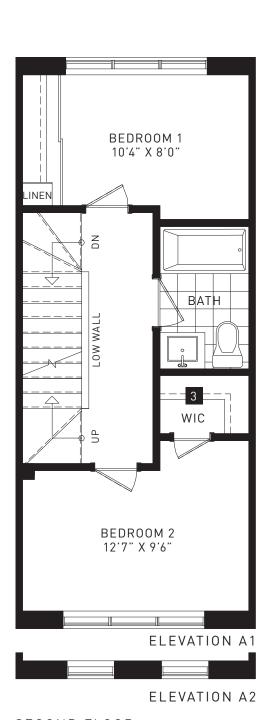

# 4 BEDROOM - CLASSIC TOWNS 1,524 SQ. FT. [INCLUDES 255 SQ. FT. FINISHED AREA IN BASEMENT]

BASEMENT - BLOCK 6 ONLY

GROUND FLOOR

SECOND FLOOR

THIRD FLOOR

GROUND FLOOR - BLOCK 6 ONLY