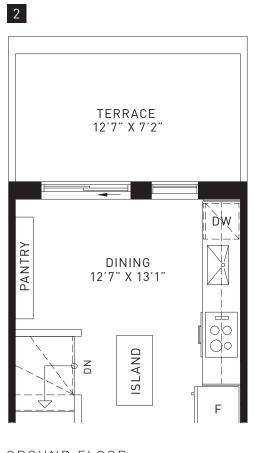

# 4 BEDROOM - CLASSIC TOWNS 1,524 SQ. FT. [INCLUDES 255 SQ. FT. FINISHED AREA IN BASEMENT]

BASEMENT - BLOCK 6 ONLY

GROUND FLOOR

SECOND FLOOR

THIRD FLOOR

GROUND FLOOR - BLOCK 6 ONLY

# ARCHITECT'S CHOICE OPTIONS

BASEMENT WITH
OPT. SECOND FLOOR LAUNDRY

GROUND FLOOR

OPT. CHEFS KITCHEN WITH

ISLAND AND PANTRY

SECOND FLOOR
OPT. LAUNDRY LAYOUT

THIRD FLOOR
OPT. MASTER BEDROOM RETREAT