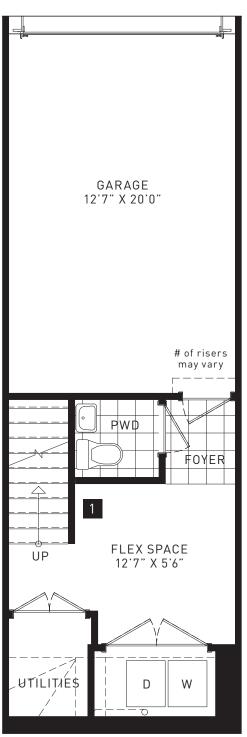

# 4 BEDROOM - CLASSIC TOWNS 1,524 SQ. FT. [INCLUDES 255 SQ. FT. FINISHED AREA IN BASEMENT]

BASEMENT - BLOCK 6 ONLY

GROUND FLOOR

SECOND FLOOR

THIRD FLOOR

GROUND FLOOR - BLOCK 6 ONLY