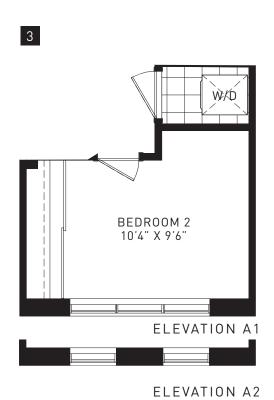

# 4 BEDROOM - CLASSIC TOWNS 1,524 SQ. FT. [INCLUDES 255 SQ. FT. FINISHED AREA IN BASEMENT]

BASEMENT - BLOCK 6 ONLY

GROUND FLOOR

SECOND FLOOR

THIRD FLOOR

GROUND FLOOR - BLOCK 6 ONLY