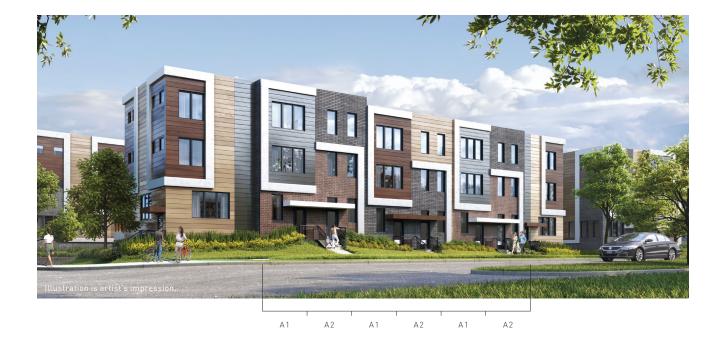

#### BUILDING FEATURES

front entry that seamlessly connects the park to your front door. every home features a private outdoor terrace, attached garage and a welcoming make a stunning contemporary statement. Designed to complement the surroundings, With brick and metal accents that resemble wood, this collection of 38 townhomes

# THE TAMARACK

4 BEDROOM - CLASSIC TOWNS

1,524 SQ. FT.

(INCLUDES 255 SQ. FT. FINISHED AREA IN BASEMENT)

PARKSIDE TOWNS

SATURDAY IN DOWNSVIEW PARK

Purchasers understand and acknowledge that any information provided on this insert is strictly marketing material and does not form part of a legal or binding agreement of purchase and sale. The Vendor shall have the right to substitute other products and materials for those listed on this insert provided that the substituted materials are of a quality equal to, or better than, the products and materials so listed or so provided. Colours and specific finishes will depend on the Vendor's package as selected. All specifications, dimensions and materials are subject to change without notice and all materials specified above are subject to availability at time of installation. Schedule A of the Purchaser Agreement and Sale supercedes features noted above. All suites protected under Tarion. Specifications, sizes, terms and conditions all subject to change without notice. All measurements and dimensions are approximate only and not guaranteed to be exact or to scale. Dimensions may vary with actual construction. Please consult your sales representative for further details. Illustration is artist's impression. E. & O.E. February 2020.