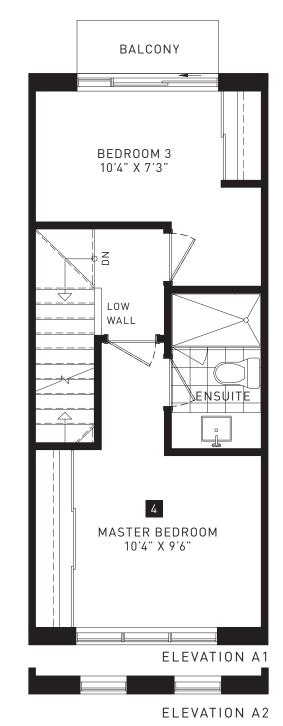

# 4 BEDROOM - CLASSIC TOWNS 1,524 SQ. FT. [INCLUDES 255 SQ. FT. FINISHED AREA IN BASEMENT]

BASEMENT - BLOCK 6 ONLY

GROUND FLOOR

SECOND FLOOR

THIRD FLOOR

GROUND FLOOR - BLOCK 6 ONLY