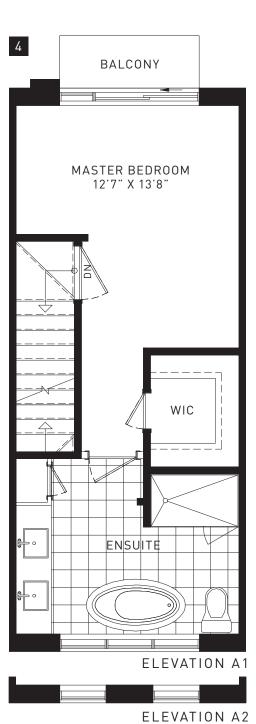

# 4 BEDROOM - CLASSIC TOWNS 1,524 SQ. FT. [INCLUDES 255 SQ. FT. FINISHED AREA IN BASEMENT]

BASEMENT - BLOCK 6 ONLY

GROUND FLOOR

SECOND FLOOR

THIRD FLOOR

GROUND FLOOR - BLOCK 6 ONLY