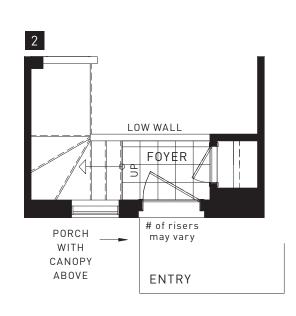

# 4 BEDROOM - CLASSIC TOWNS 1,524 SQ. FT. [INCLUDES 255 SQ. FT. FINISHED AREA IN BASEMENT]

BASEMENT - BLOCK 6 ONLY

GROUND FLOOR

SECOND FLOOR

THIRD FLOOR

GROUND FLOOR - BLOCK 6 ONLY