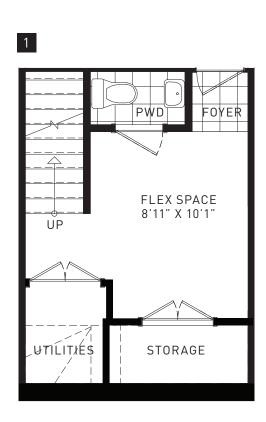

# 4 BEDROOM - CLASSIC TOWNS 1,524 SQ. FT. [INCLUDES 255 SQ. FT. FINISHED AREA IN BASEMENT]

BASEMENT - BLOCK 6 ONLY

GROUND FLOOR

SECOND FLOOR

THIRD FLOOR

GROUND FLOOR - BLOCK 6 ONLY