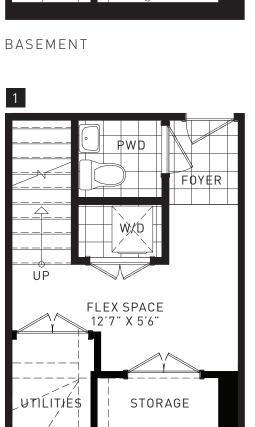

# 4 BEDROOM - CLASSIC TOWNS 1,524 SQ. FT. [INCLUDES 255 SQ. FT. FINISHED AREA IN BASEMENT]

BASEMENT - BLOCK 6 ONLY

GROUND FLOOR

SECOND FLOOR

THIRD FLOOR

GROUND FLOOR - BLOCK 6 ONLY