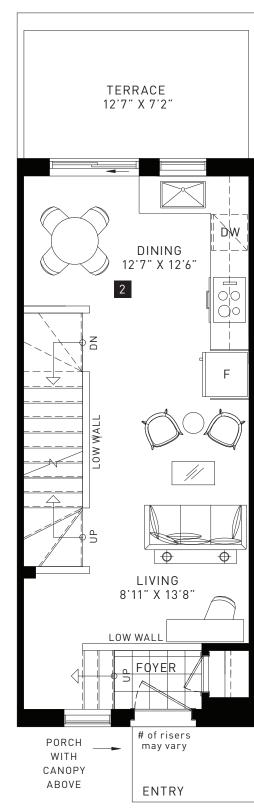

# 4 BEDROOM - CLASSIC TOWNS 1,524 SQ. FT. [INCLUDES 255 SQ. FT. FINISHED AREA IN BASEMENT]

BASEMENT - BLOCK 6 ONLY

GROUND FLOOR

SECOND FLOOR

THIRD FLOOR

GROUND FLOOR - BLOCK 6 ONLY