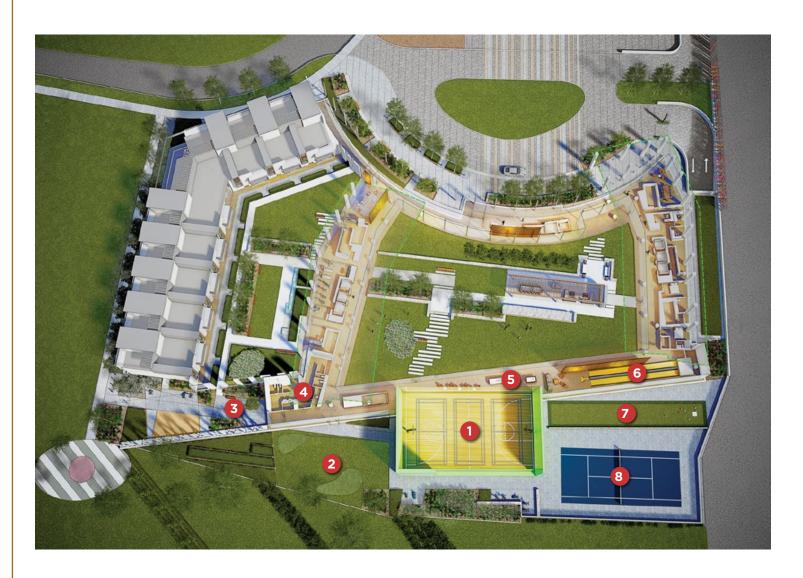

The developer reserves the right to make modifications without prior notification. E. & O.E.

- Full-size Basketball Court/
   Volleyball Court/
   Badminton Courts
- 2. Golf Putting Green
- 3. Outdoor Fitness Zone
- 4. Change Rooms
- 5. Billiards Lounge
- 6. Bowling Lounge
- 7. Lawn Bowling
- 8. Tennis Court

Actual layout of amenity spaces, features and finishes may be noticeably different than what is depicted in photographs and renderings. The developer reserves the right to make modifications without prior notification. E. & O.E.