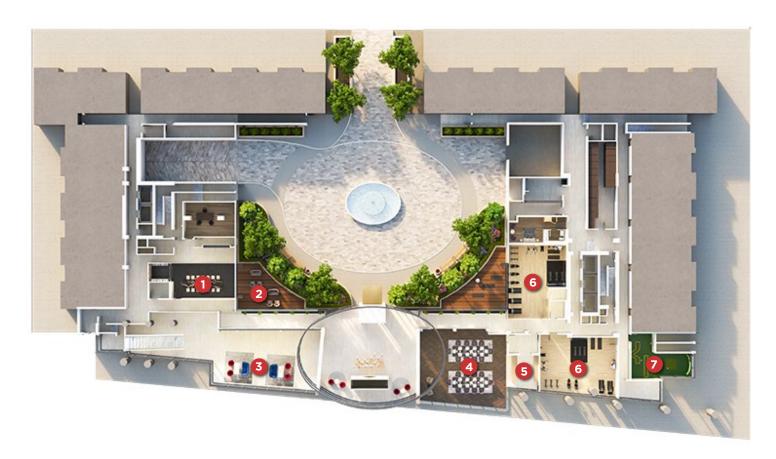

- 1. Wine Lounge
- 2. Outdoor Lounge
- 3. Indoor Lounge

- 4. Ballroom / Banquet Room
- 5. Event Kitchen
- 6. Fitness Gym

7. Golf Simulator Room

1. French Garden 2. BBQ Area 3. Al Fresco Dining

Actual layout of amenity spaces, features and finishes may be noticeably different than what is depicted in photographs and renderings. The developer reserves the right to make modifications without prior notification. E. & O.E.