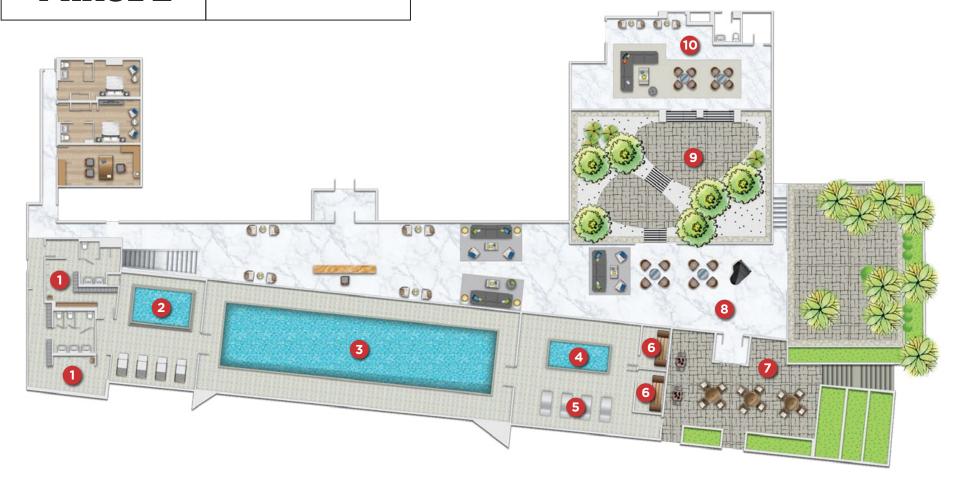

- 1. Change Rooms
- 2. Shallow Pool
- 3. Multi-lane Swimming Pool

- 4. Whirlpool
- 5. Hot Stone Loungers
- 6. Sauna Rooms

- 7. BBQ Lounge
- 8. Piano Lounge
- 9. Japanese Zen Garden

CONCORD

10. Tea Room

**2/F** 