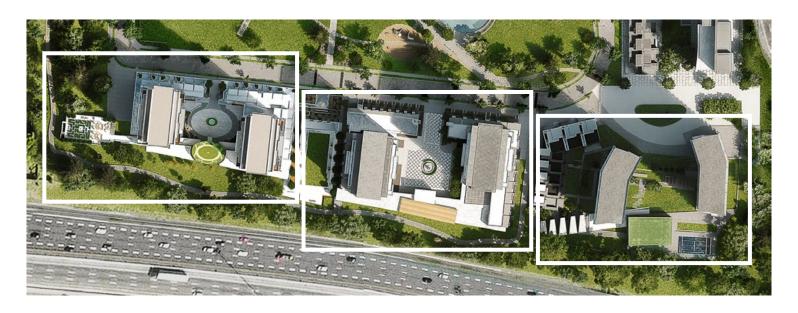

PHASE 3 PHASE 2 PHASE 1

<sup>\*</sup>Area relates to the total of both indoor and outdoor amenity areas of the MegaClub.

Actual layout of amenity spaces, features and finishes may be noticeably different than what is depicted in photographs and renderings.