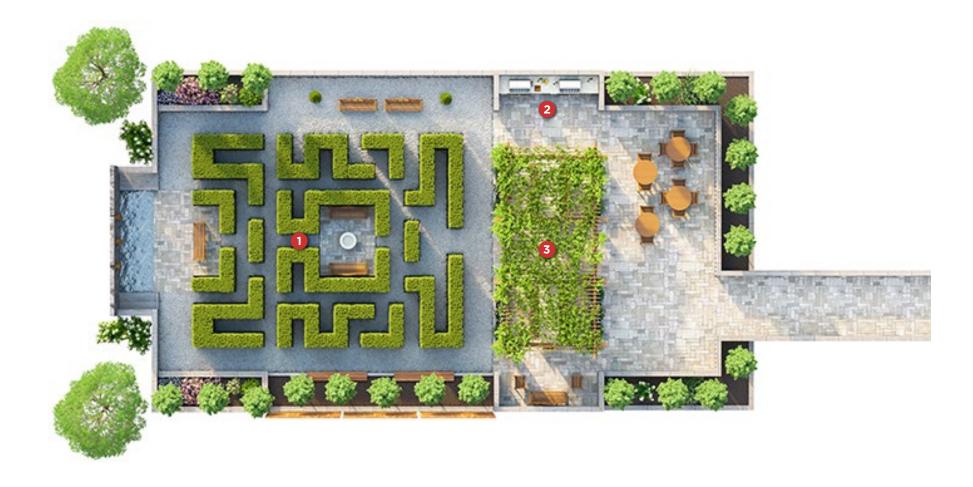

- 1. Wine Lounge
- 2. Outdoor Lounge
- 3. Indoor Lounge

- 4. Ballroom / Banquet Room
- 5. Event Kitchen
- 6. Fitness Gym

7. Golf Simulator Room

1. French Garden 2. BBQ Area 3. Al Fresco Dining

Actual layout of amenity spaces, features and finishes may be noticeably different than what is depicted in photographs and renderings. The developer reserves the right to make modifications without prior notification. E. & O.E.