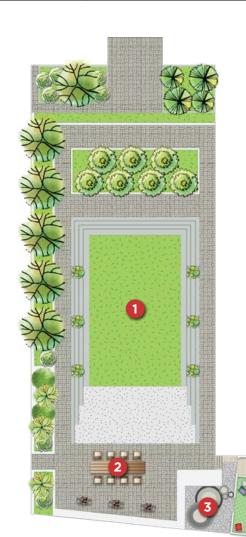

- 1. Wine Lounge
- 2. Outdoor Lounge
- 3. Indoor Lounge

- 4. Ballroom / Banquet Room
- 5. Event Kitchen
- 6. Fitness Gym

7. Golf Simulator Room

1. French Garden 2. BBQ Area 3. Al Fresco Dining

Actual layout of amenity spaces, features and finishes may be noticeably different than what is depicted in photographs and renderings. The developer reserves the right to make modifications without prior notification. E. & O.E.