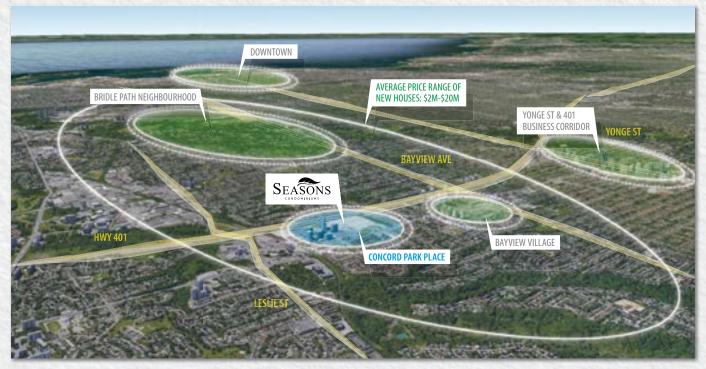

# Location, luxury, location.

Located in the heart of Toronto, Seasons resides at the epicentre of indulgence and abundance, with dining, shopping and year-round recreation, both indoors and out. All you require or desire is at your doorstep, just up the road, or a quick trip via highway, subway or GO Train.

## Master-planned living.

Seasons is the gem of Concord Park Place, a 45-acre community that is among the largest and most coveted master-planned neighbourhoods in Toronto. Surrounding prime parkland are all the amenities required for living well, including a community centre, school, supermarket, health clinics, banks, restaurants, retail shops and services.