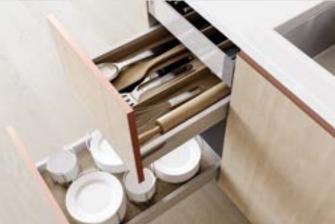

### KITCHEN FEATURES

Carrara marble backsplash
Composite quartz countertop
Thermofoil cabinetry with open display shelving
Under-cabinet lighting
Premium soft-close hardware
Waste recycling bin & sliding basket under kitchen sink
Under-mount stainless steel sink
Premium polished chrome faucet with pull-down spray
Premium appliance package including:
Miele refrigerator with integrated panel
Miele hood fan
Miele dishwasher with integrated panel
Miele electric cook-top
Miele convection oven
Panasonic microwaye oven with stainless steel trim kit