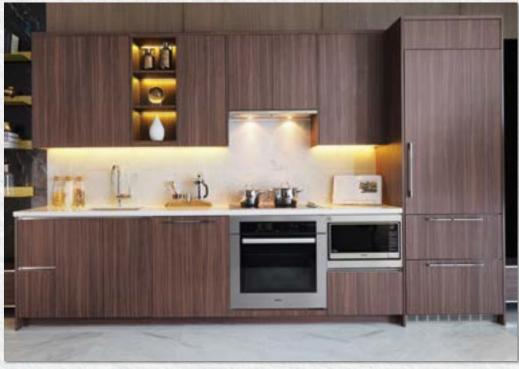

## Luxury from start to finishes.

State-of-the-art is the Seasons gold standard for connoisseurs of flawless taste and effortless ease. Room décor features premium fixtures, fashionable accents and rare, imported stone. Appliances are top-of-the-line, proven to withstand the test of time, including Miele, a German brand renowned as the world's highest-quality manufacturer for more than a century. Seasons integrates innovative Miele technology to elevate dining to a culinary art.

### KITCHEN FEATURES

Carrara marble backsplash
Composite quartz countertop
Thermofoil cabinetry with open display shelving
Under-cabinet lighting
Premium soft-close hardware
Waste recycling bin & sliding basket under kitchen sink
Under-mount stainless steel sink
Premium polished chrome faucet with pull-down spray
Premium appliance package including:
Miele refrigerator with integrated panel
Miele hood fan
Miele dishwasher with integrated panel
Miele electric cook-top
Miele convection oven
Panasonic microwaye oven with stainless steel trim kit