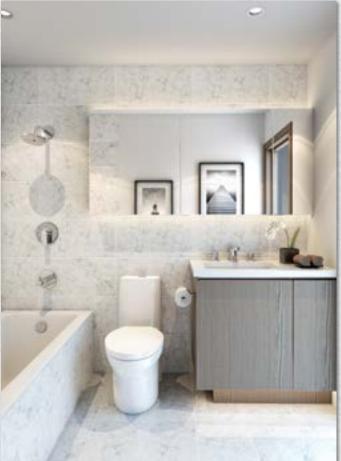

### BATHROOM FEATURES

Polished Carrara marble wall tile
Honed Carrara marble floor tile
Thermofoil cabinetry with internal drawers
Premium soft-close hardware
Composite quartz countertop
Under-mount sink
Custom medicine cabinet with mirror, shelves and built-in lighting
Premium polished chrome faucet, tub spout and shower head
Premium dual-flush toilet