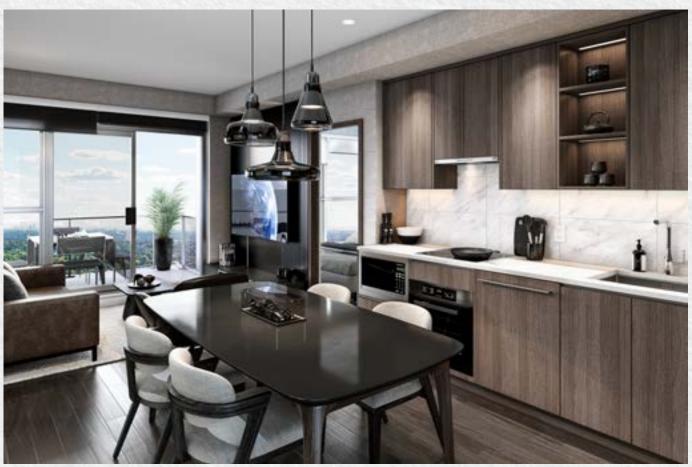

## Luxury from start to finishes.

State-of-the-art is the Seasons gold standard for connoisseurs of flawless taste and effortless ease. Room décor features premium fixtures, fashionable accents and rare, imported stone. Appliances are top-of-the-line, proven to withstand the test of time, including Miele, a German brand renowned as the world's highest-quality manufacturer for more than a century. Seasons integrates innovative Miele technology to elevate dining to a culinary art.

### KITCHEN FEATURES

Carrara marble backsplash
Composite quartz countertop
Thermofoil cabinetry with open display shelving
Under-cabinet lighting
Premium soft-close hardware
Waste recycling bin & sliding basket under kitchen sink
Under-mount stainless steel sink
Premium polished chrome faucet with pull-down spray
Premium appliance package including:
Miele refrigerator with integrated panel
Miele hood fan
Miele dishwasher with integrated panel
Miele electric cook-top
Miele convection oven
Panasonic microwaye oven with stainless steel trim kit