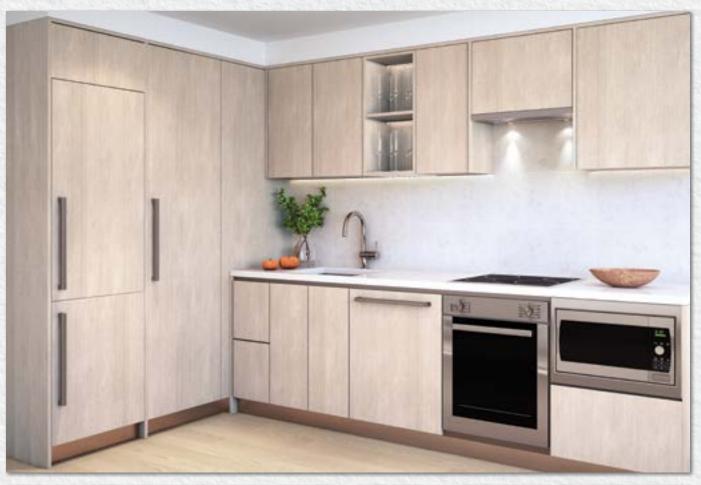

## Luxury from start to finishes.

State-of-the-art is the Seasons gold standard for connoisseurs of flawless taste and effortless ease. Room décor features premium fixtures, fashionable accents and rare, imported stone. Appliances are top-of-the-line, proven to withstand the test of time, including Miele, a German brand renowned as the world's highest-quality manufacturer for more than a century. Seasons integrates innovative Miele technology to elevate dining to a culinary art.

### KITCHEN FEATURES

Carrara marble backsplash
Composite quartz countertop
Thermofoil cabinetry with open display shelving
Under-cabinet lighting
Premium soft-close hardware
Waste recycling bin & sliding basket under kitchen sink
Under-mount stainless steel sink
Premium polished chrome faucet with pull-down spray
Premium appliance package including:
Miele refrigerator with integrated panel
Miele hood fan
Miele dishwasher with integrated panel
Miele electric cook-top
Miele convection oven
Panasonic microwaye oven with stainless steel trim kit