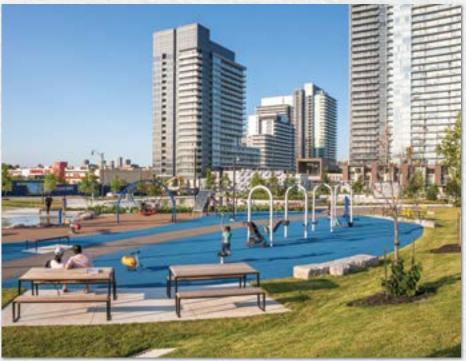

# Luxury from the ground up.

Like the world's finest manors, Seasons is fronted by lush grounds landscaped for pleasurable pursuits year round. The eight-acre oasis features floral displays, fragrant shrubs, lighted trees, outdoor sculptures, sports field and playground. Wish upon the mirror pool in summer. Skate the ice pond come winter. Rarely is such splendour at your threshold.

## Mega luxury and leisure.

Residents at Seasons can enjoy exclusive access to a plentiful array of pampering amenities at the 80,000 sq. ft. MegaClub. From sports and spa experiences, to ballroom galas and champagne nights, enjoy the ultimate in living luxury everyday.

#### Phase 2:

Multi-lane swimming pool
Sauna
Whirlpool
Hot stone loungers
Gym
Yoga zone
Piano lounge
Tea room

Kids' splash pool Kids' play corner Al fresco BBQ patio