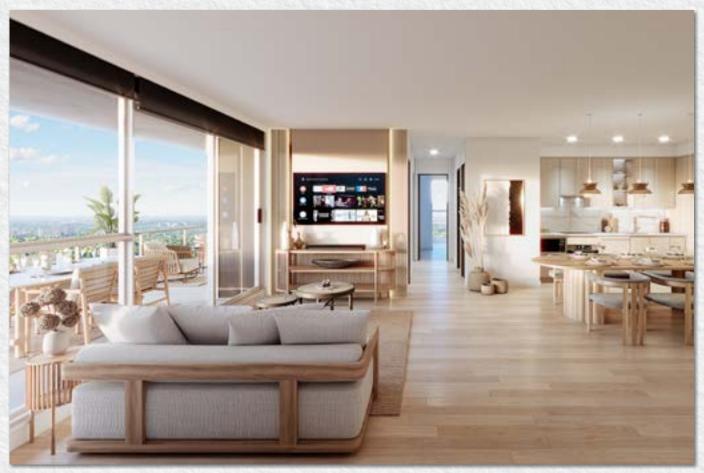

## Luxury from start to finishes.

State-of-the-art is the Seasons gold standard for connoisseurs of flawless taste and effortless ease. Room décor features premium fixtures, fashionable accents and rare, imported stone. Appliances are top-of-the-line, proven to withstand the test of time, including Miele, a German brand renowned as the world's highest-quality manufacturer for more than a century. Seasons integrates innovative Miele technology to elevate dining to a culinary art.

#### SUITE FEATURES

Choice of 3 interior colour schemes

Laminate flooring throughout the main living area, bedroom(s) and den

Smart thermostat

Roller-shade window coverings

Move in 2022.