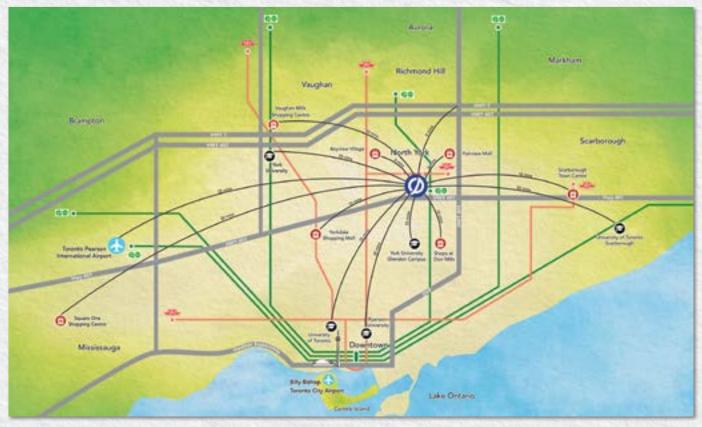

# Location, luxury, location.

Located in the heart of Toronto, Seasons resides at the epicentre of indulgence and abundance, with dining, shopping and year-round recreation, both indoors and out. All you require or desire is at your doorstep, just up the road, or a quick trip via highway, subway or GO Train.