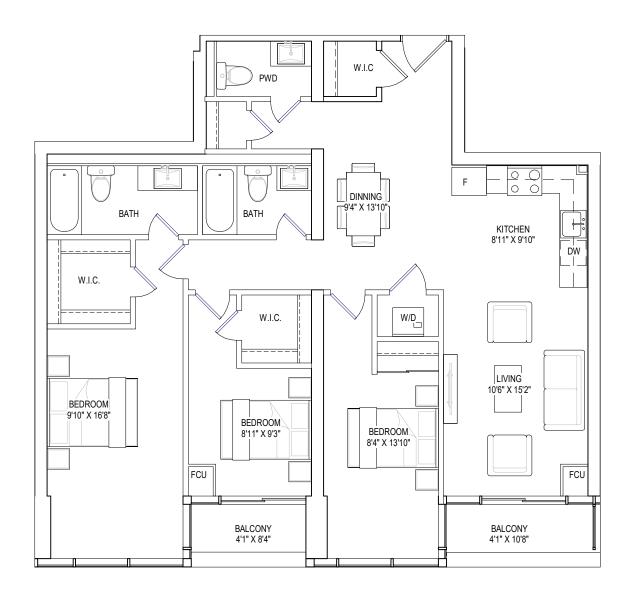

## MD-A I D-0 I 1037 SQ.FT.

I BEDROOMS + 2 DENS, 2 BATHROOMS

interior living area | 1037 sf outdoor living area | 120 sf total living area | 1157 sf