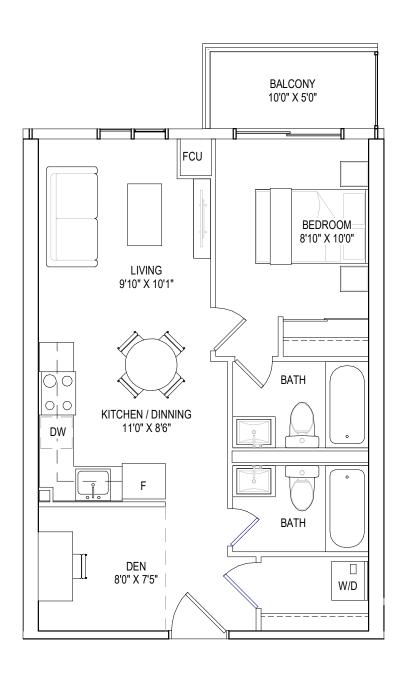

### I BEDROOM + DEN, 2 BATHROOMS

interior living area | 591 sf outdoor living area | 50 sf total living area | 641 sf