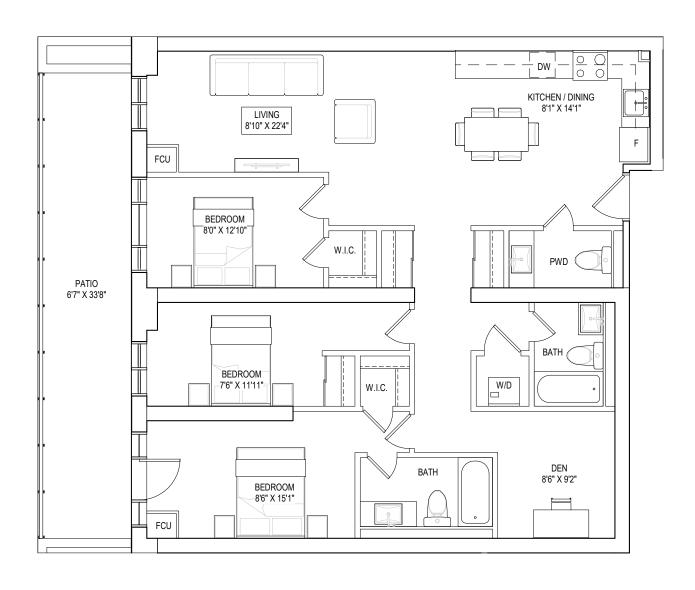

## MD-A I D-0 I 1037 SQ.FT.

I BEDROOMS + 2 DENS, 2 BATHROOMS

interior living area | 1037 sf outdoor living area | 120 sf total living area | 1157 sf