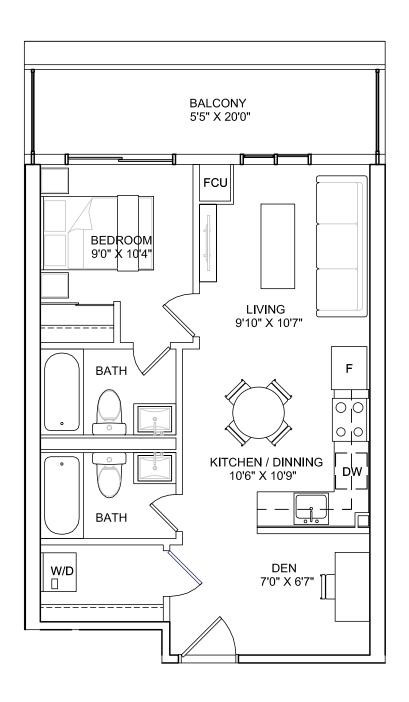

### I BEDROOM + DEN, 2 BATHROOMS

interior living area | 684 sf outdoor living area | 35 sf total living area | 719 sf