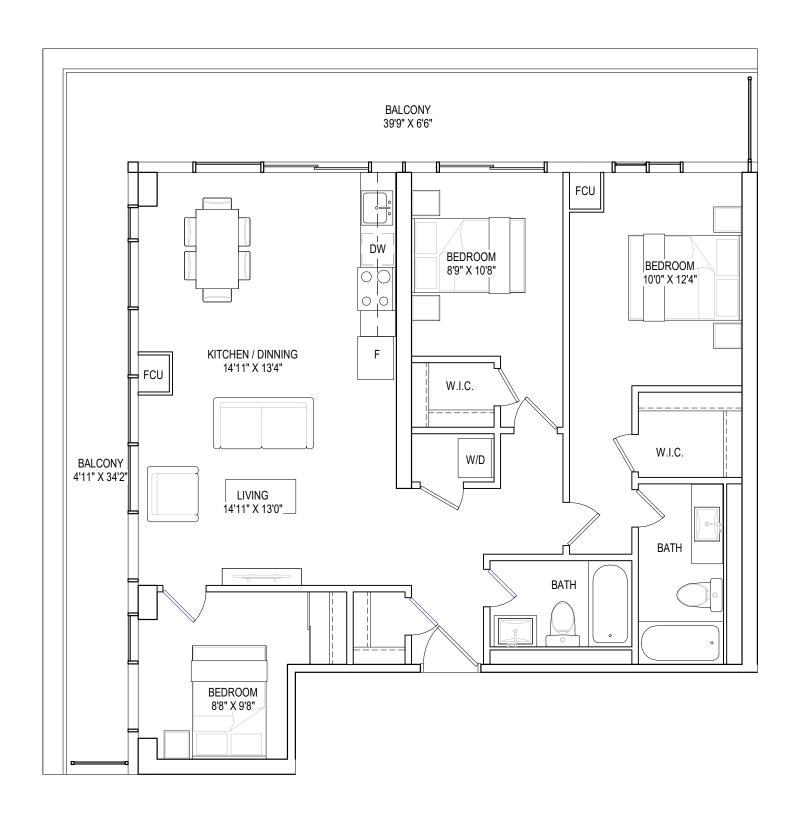

## A3-01 (BF) 988 SQ.FT.

3 BEDROOMS, 2 BATHROOMS

interior living area | 988 sf total living area | 988 sf

interior living area | 948 sf outdoor living area | 216 sf total living area | 1164 sf

interior living area | 909 sf outdoor living area | 92 sf total living area | 1001 sf