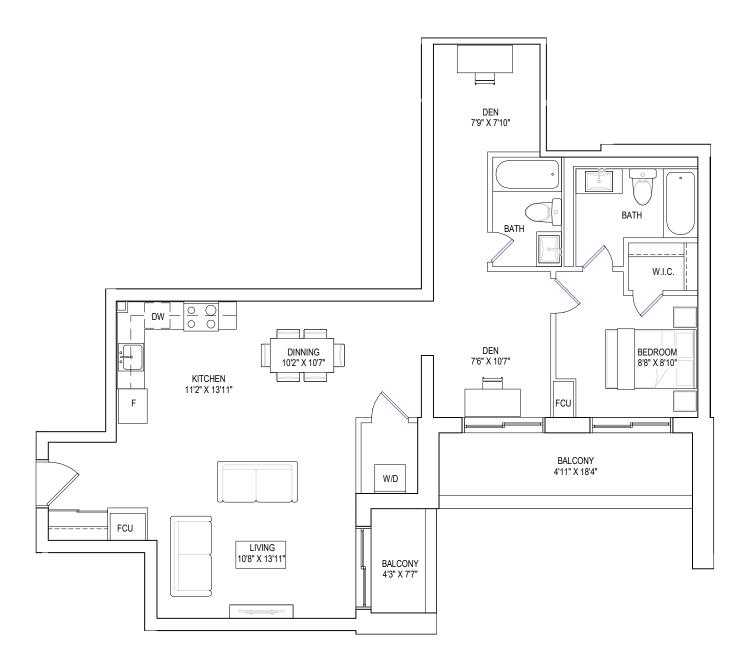

## MD-A I D-0 I 1037 SQ.FT.

I BEDROOMS + 2 DENS, 2 BATHROOMS

interior living area | 1037 sf outdoor living area | 120 sf total living area | 1157 sf