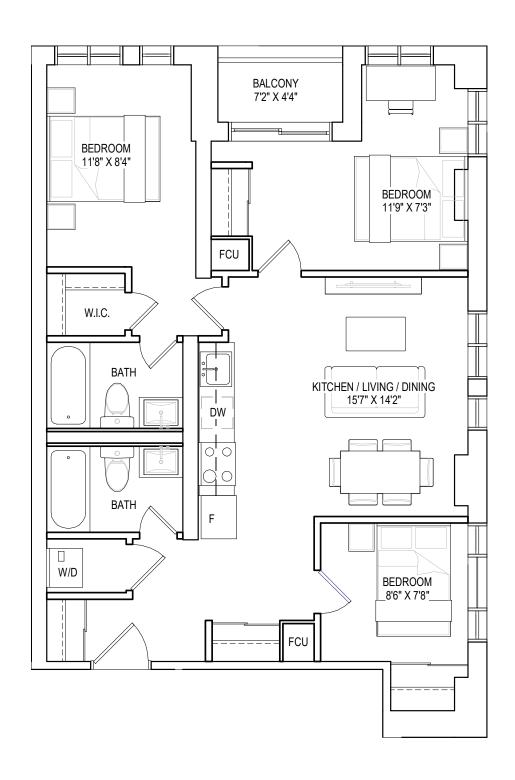

## A I D-04 591 SQ.FT.

### I BEDROOM + DEN, 2 BATHROOMS

interior living area | 591 sf outdoor living area | 114 sf total living area | 705 sf