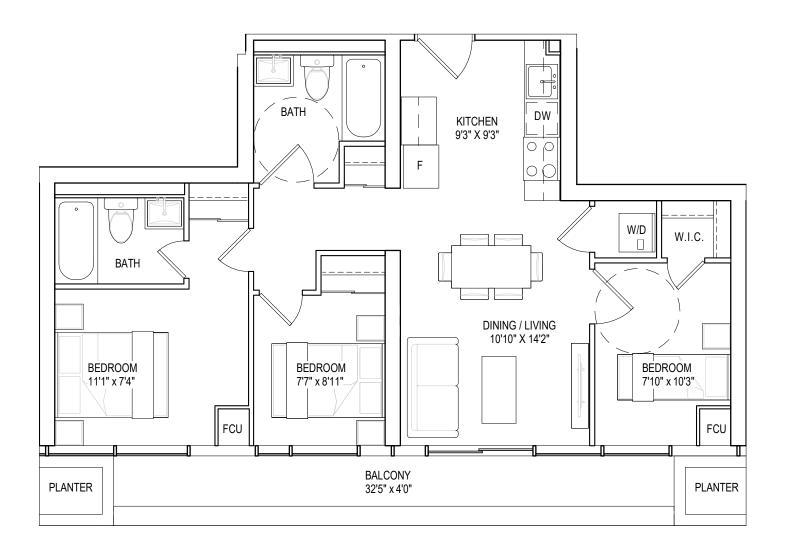

interior living area | 980 sf outdoor living area | 277 sf total living area | 1250 sf