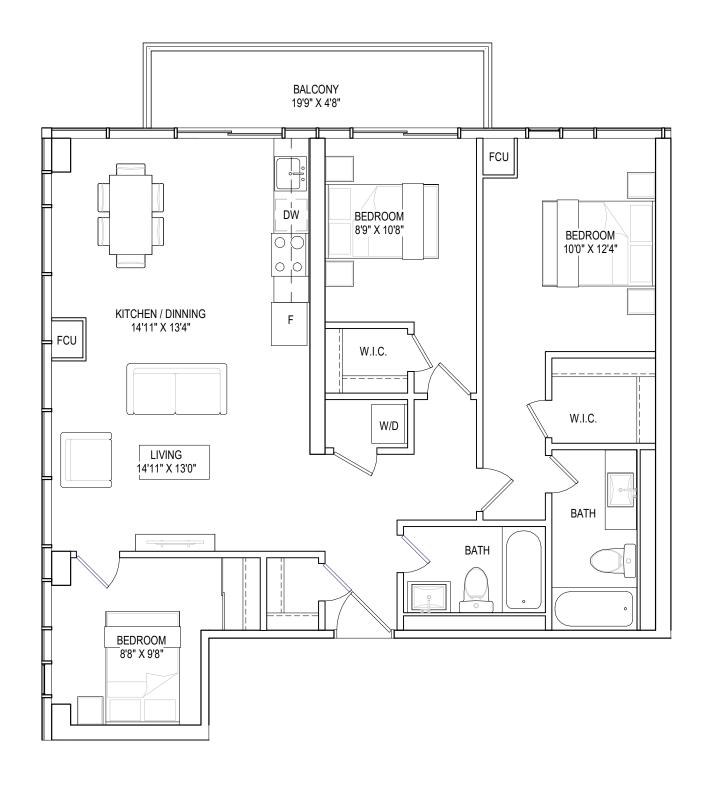

## A3-01 (BF) 988 SQ.FT.

3 BEDROOMS, 2 BATHROOMS

interior living area | 988 sf total living area | 988 sf

interior living area | 948 sf outdoor living area | 216 sf total living area | 1164 sf

interior living area | 909 sf outdoor living area | 92 sf total living area | 1001 sf