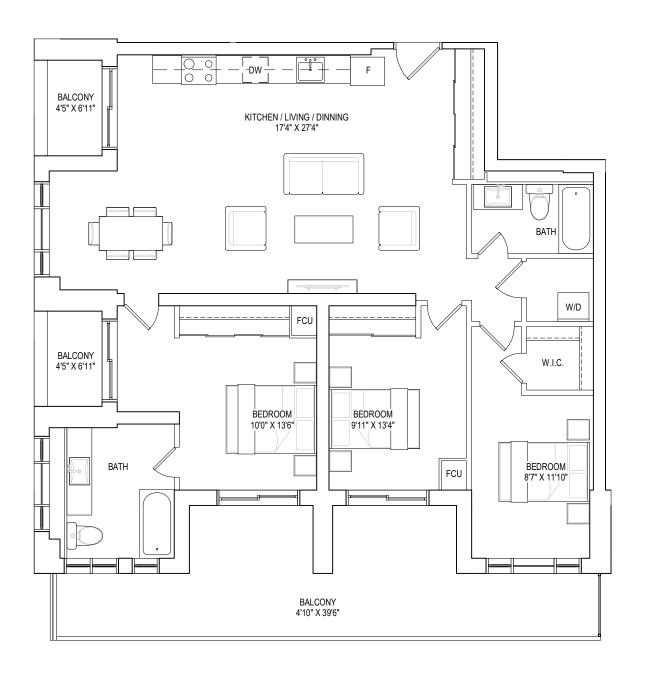

## **A3-04** 923 SQ.FT.

### 3 BEDROOMS, 2 BATHROOMS

interior living area | 923 sf outdoor living area | 32 sf total living area | 955 sf

interior living area | 1116 sf outdoor living area | 345 sf total living area | 1461 sf