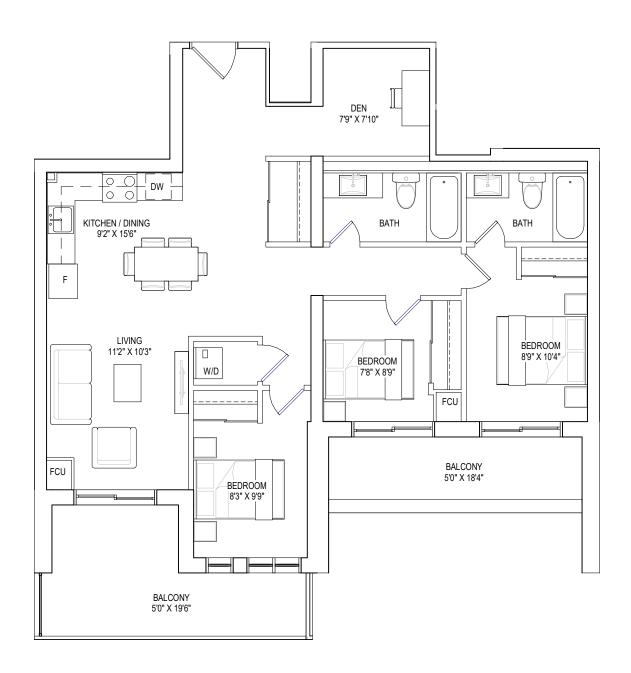

## MD-A I D-0 I 1037 SQ.FT.

I BEDROOMS + 2 DENS, 2 BATHROOMS

interior living area | 1037 sf outdoor living area | 120 sf total living area | 1157 sf