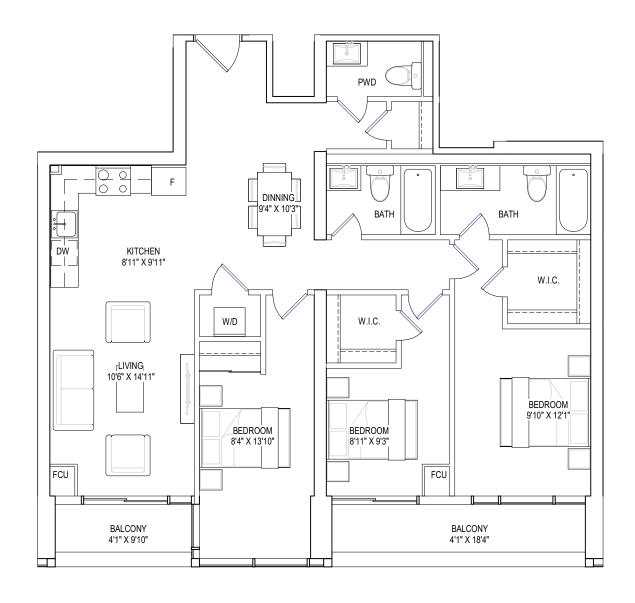

## MD-A I D-0 I 1037 SQ.FT.

I BEDROOMS + 2 DENS, 2 BATHROOMS

interior living area | 1037 sf outdoor living area | 120 sf total living area | 1157 sf