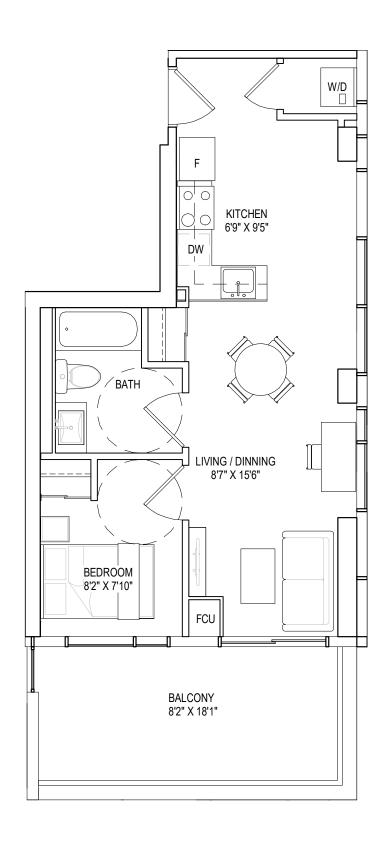

# A I - 02 (BF) 560 SQ.FT.

I BEDROOM, I BATHROOM

interior living area | 560 sf outdoor living area | 171 sf total living area | 731 sf

I BEDROOM + DEN, 2 BATHROOMS

interior living area | 626 sf total living area | 626 sf