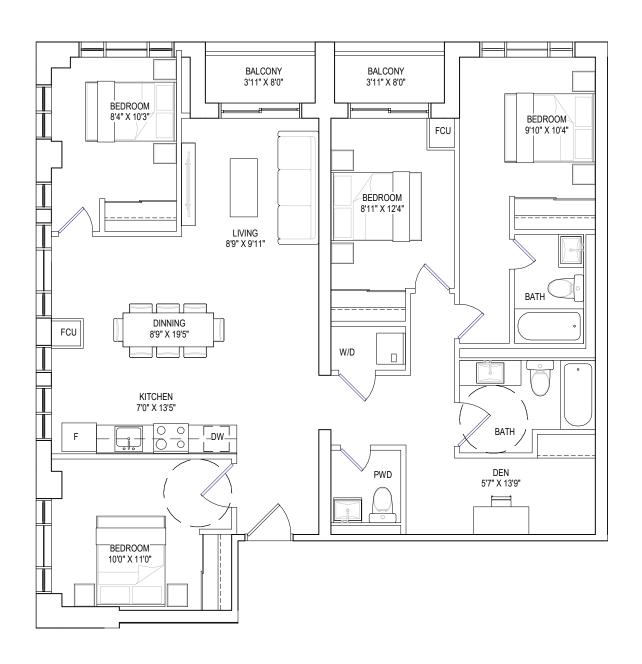

## **A3-04** 923 SQ.FT.

### 3 BEDROOMS, 2 BATHROOMS

interior living area | 923 sf outdoor living area | 32 sf total living area | 955 sf

interior living area | 1116 sf outdoor living area | 345 sf total living area | 1461 sf