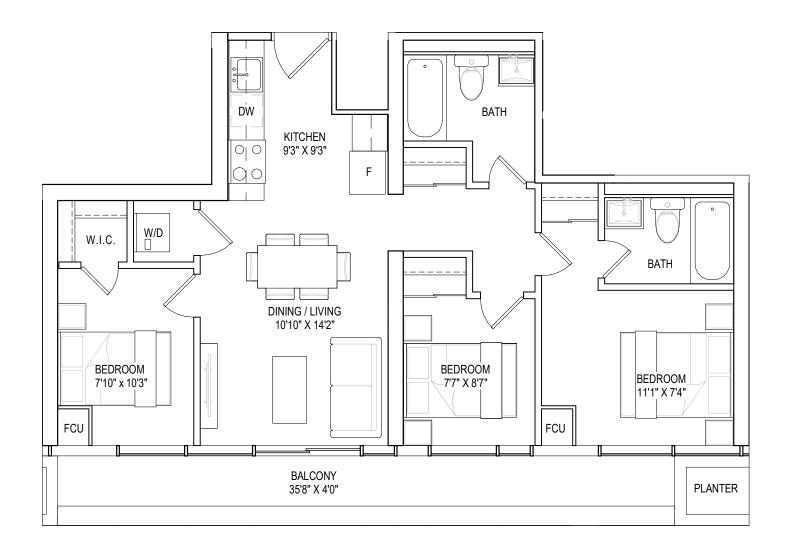

## **A3-04** 923 SQ.FT.

### 3 BEDROOMS, 2 BATHROOMS

interior living area | 923 sf outdoor living area | 32 sf total living area | 955 sf

interior living area | 1116 sf outdoor living area | 345 sf total living area | 1461 sf