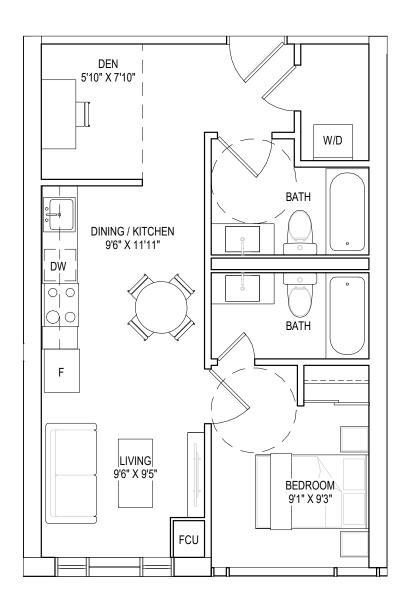

### I BEDROOM + DEN, 2 BATHROOMS

interior living area | 670 sf outdoor living area | 35 sf total living area | 705 sf

7TH FLOOR