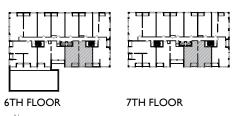

### I BEDROOM + DEN, 2 BATHROOMS

interior living area | 670 sf outdoor living area | 35 sf total living area | 705 sf

7TH FLOOR