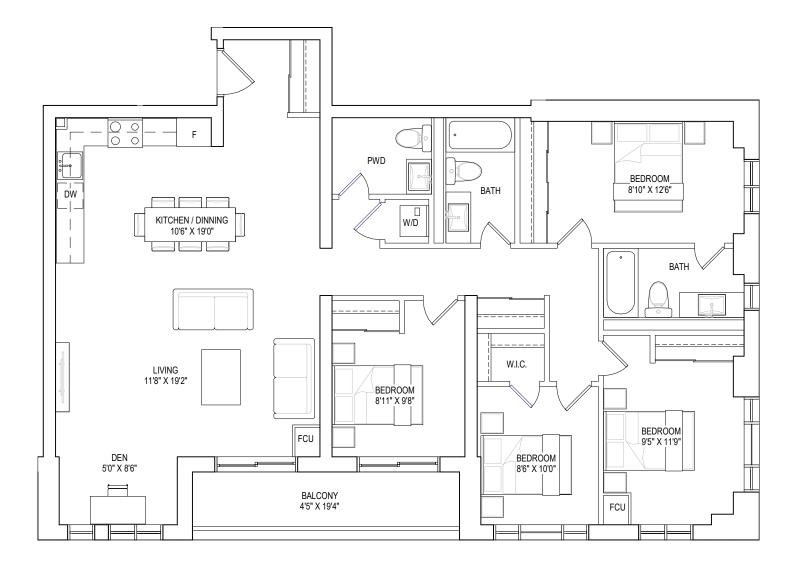

## MD-A I D-0 I 1037 SQ.FT.

I BEDROOMS + 2 DENS, 2 BATHROOMS

interior living area | 1037 sf outdoor living area | 120 sf total living area | 1157 sf