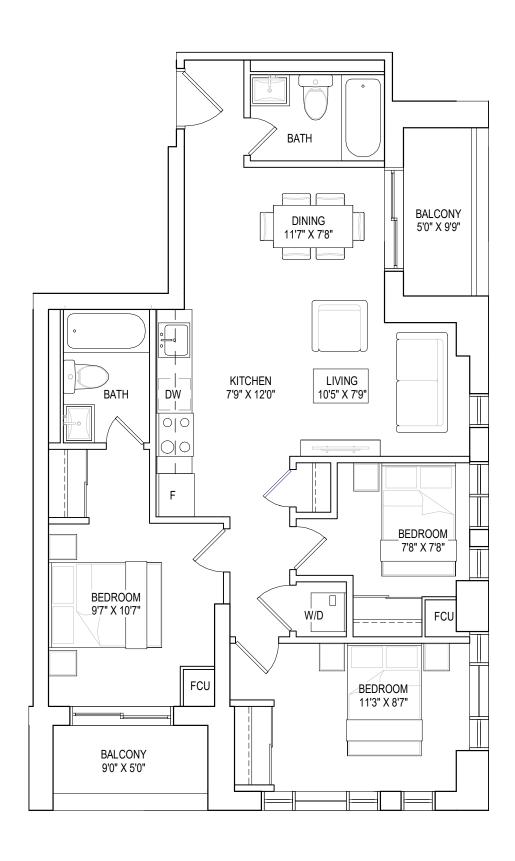

# A I - 02 (BF) 560 SQ.FT.

I BEDROOM, I BATHROOM

interior living area | 560 sf outdoor living area | 171 sf total living area | 731 sf

I BEDROOM + DEN, 2 BATHROOMS

interior living area | 626 sf total living area | 626 sf