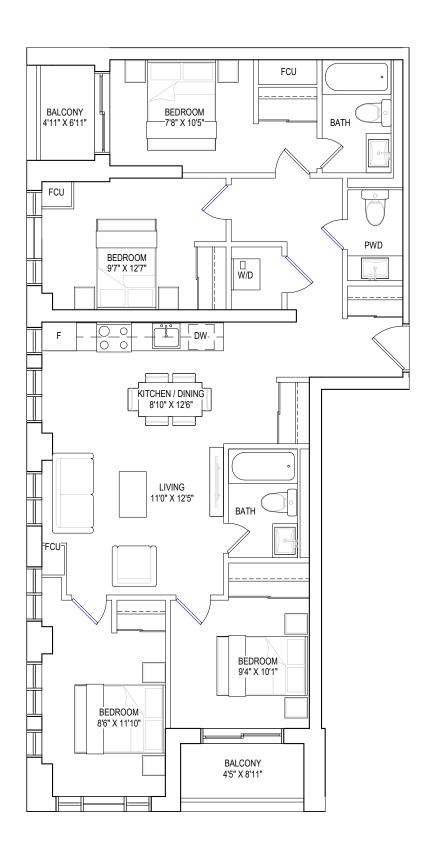

## MD-A3-01 1340 SQ.FT.

### 3 BEDROOMS, 2 BATHROOMS

interior living area | 1340 sf outdoor living area | 340 sf total living area | 1680 sf