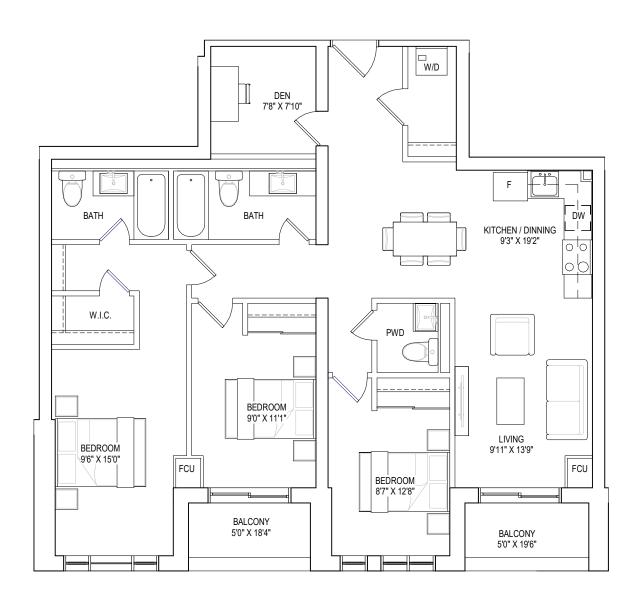

## MD-A I D-0 I 1037 SQ.FT.

I BEDROOMS + 2 DENS, 2 BATHROOMS

interior living area | 1037 sf outdoor living area | 120 sf total living area | 1157 sf