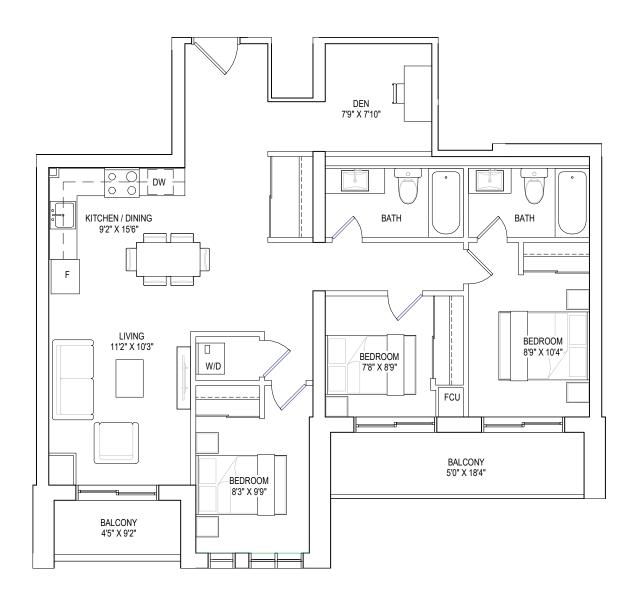

## A I D-04 591 SQ.FT.

### I BEDROOM + DEN, 2 BATHROOMS

interior living area | 591 sf outdoor living area | 114 sf total living area | 705 sf