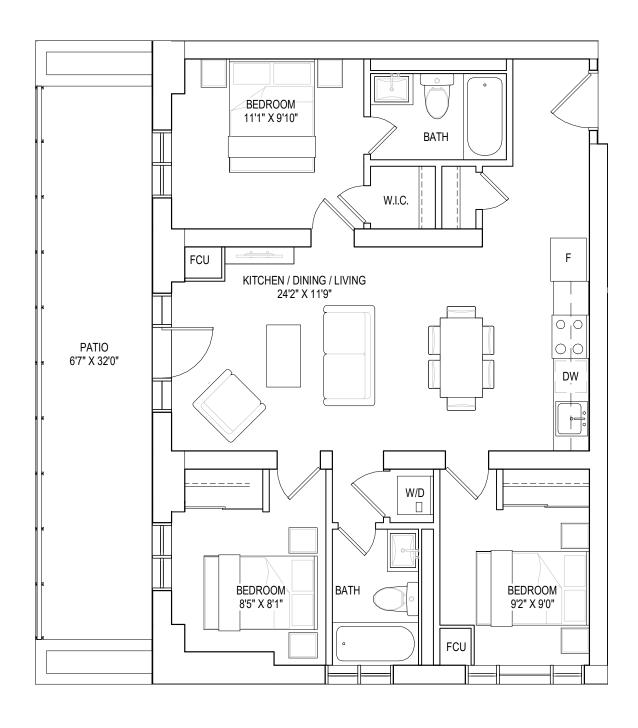

## MD-A I D-0 I 1037 SQ.FT.

I BEDROOMS + 2 DENS, 2 BATHROOMS

interior living area | 1037 sf outdoor living area | 120 sf total living area | 1157 sf