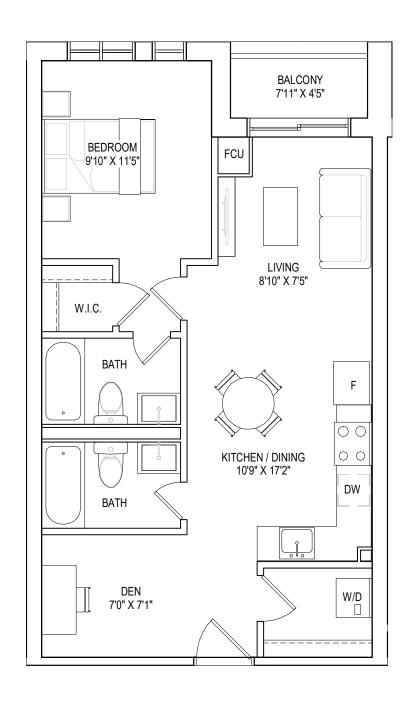

### I BEDROOM + DEN, 2 BATHROOMS

interior living area | 684 sf outdoor living area | 35 sf total living area | 719 sf