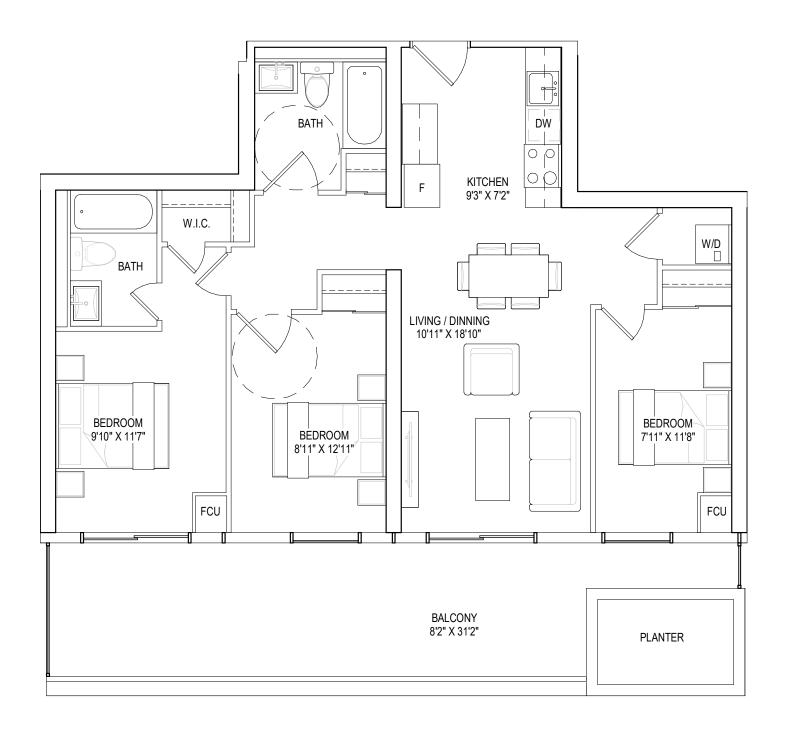

## **A3-04** 923 SQ.FT.

### 3 BEDROOMS, 2 BATHROOMS

interior living area | 923 sf outdoor living area | 32 sf total living area | 955 sf

interior living area | 1116 sf outdoor living area | 345 sf total living area | 1461 sf