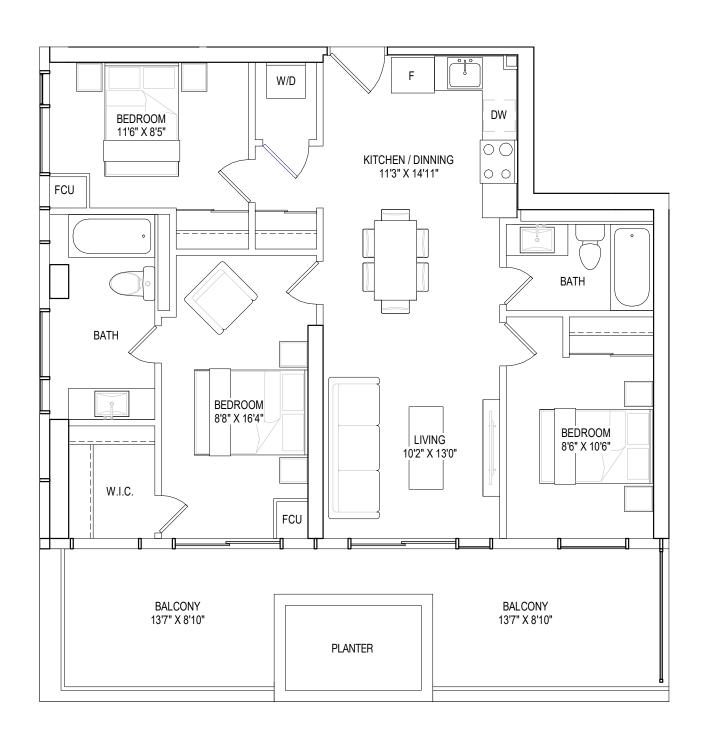

## **A3-04** 923 SQ.FT.

### 3 BEDROOMS, 2 BATHROOMS

interior living area | 923 sf outdoor living area | 32 sf total living area | 955 sf

interior living area | 1116 sf outdoor living area | 345 sf total living area | 1461 sf