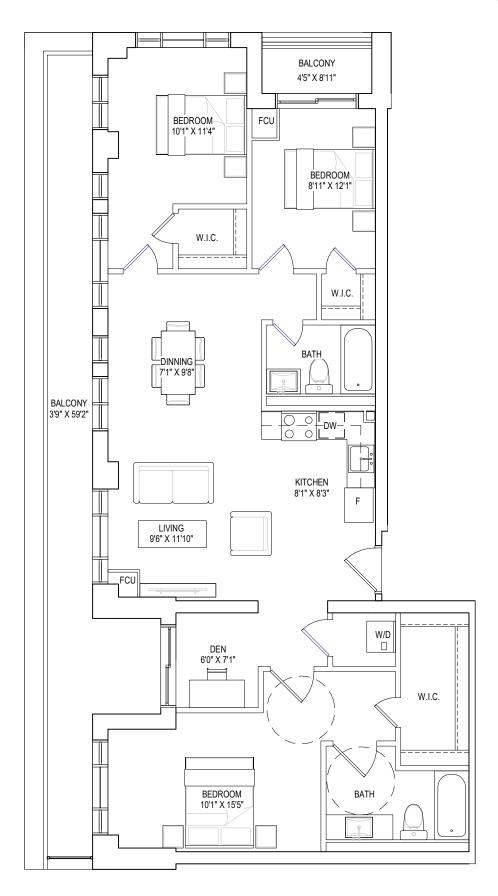

## MD-A I D-0 I 1037 SQ.FT.

I BEDROOMS + 2 DENS, 2 BATHROOMS

interior living area | 1037 sf outdoor living area | 120 sf total living area | 1157 sf