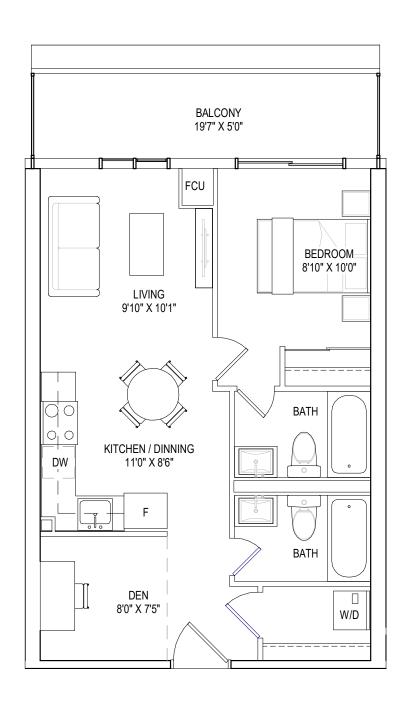

### I BEDROOM + DEN, 2 BATHROOMS

interior living area | 591 sf outdoor living area | 114 sf total living area | 705 sf

### I BEDROOM + DEN, 2 BATHROOMS

interior living area | 591 sf outdoor living area | 50 sf total living area | 641 sf