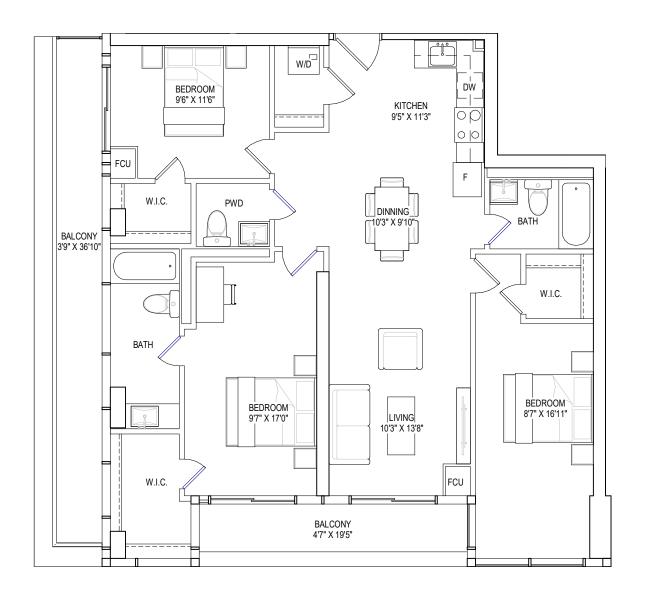

### I BEDROOM + DEN, 2 BATHROOMS

interior living area | 670 sf outdoor living area | 35 sf total living area | 705 sf

7TH FLOOR