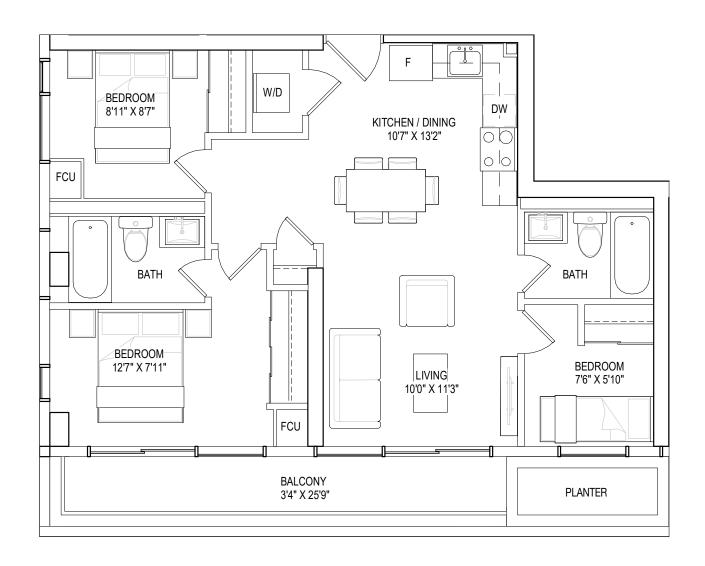

## A I D-04 591 SQ.FT.

### I BEDROOM + DEN, 2 BATHROOMS

interior living area | 591 sf outdoor living area | 114 sf total living area | 705 sf