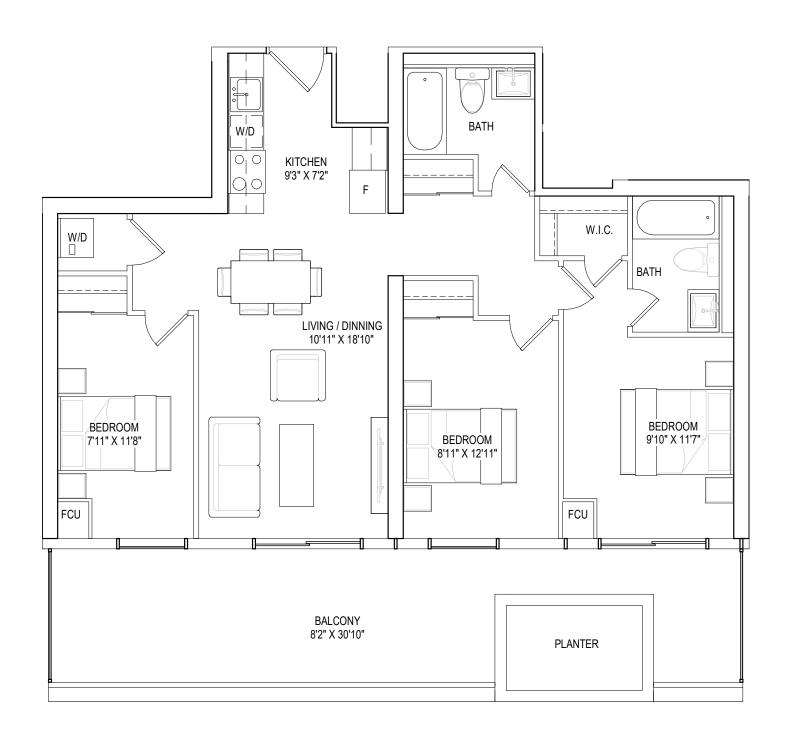

## **A3-04** 923 SQ.FT.

### 3 BEDROOMS, 2 BATHROOMS

interior living area | 923 sf outdoor living area | 32 sf total living area | 955 sf

interior living area | 1116 sf outdoor living area | 345 sf total living area | 1461 sf