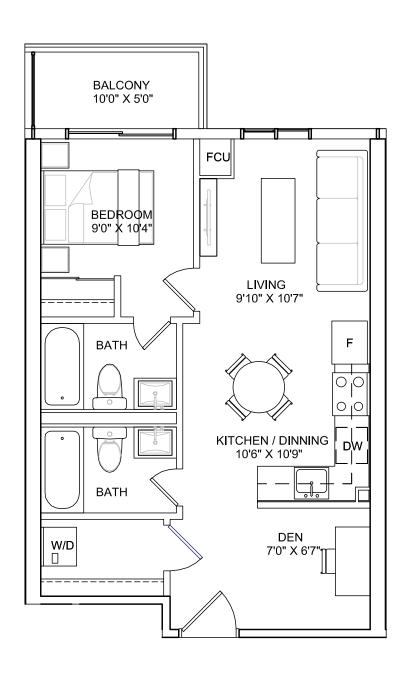

### I BEDROOM + DEN, 2 BATHROOMS

interior living area | 670 sf outdoor living area | 35 sf total living area | 705 sf

7TH FLOOR

### I BEDROOM + DEN, 2 BATHROOMS

interior living area | 591 sf outdoor living area | 114 sf total living area | 705 sf