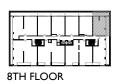

## A I D-02 684 SQ.FT.

### I BEDROOM + DEN, 2 BATHROOMS

interior living area | 684 sf outdoor living area | 35 sf total living area | 719 sf