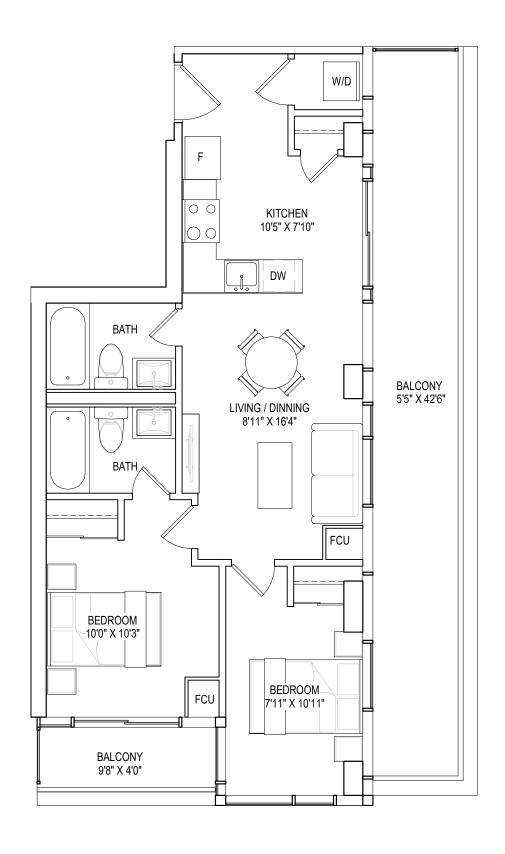

### I BEDROOM + DEN, 2 BATHROOMS

interior living area | 591 sf outdoor living area | 50 sf total living area | 641 sf