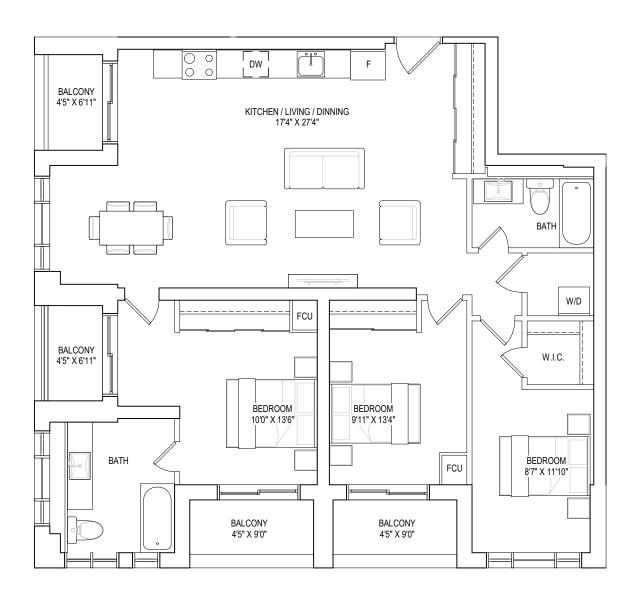

## **A3-04** 923 SQ.FT.

### 3 BEDROOMS, 2 BATHROOMS

interior living area | 923 sf outdoor living area | 32 sf total living area | 955 sf

interior living area | 1116 sf outdoor living area | 345 sf total living area | 1461 sf