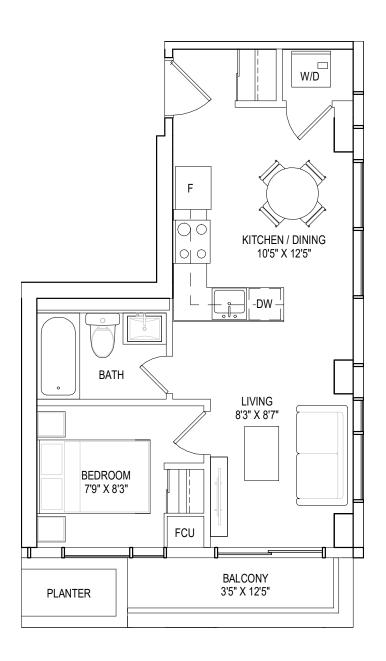

### I BEDROOM, I BATHROOM

interior living area | 471 sf outdoor living area | 53 sf total living area | 524 sf