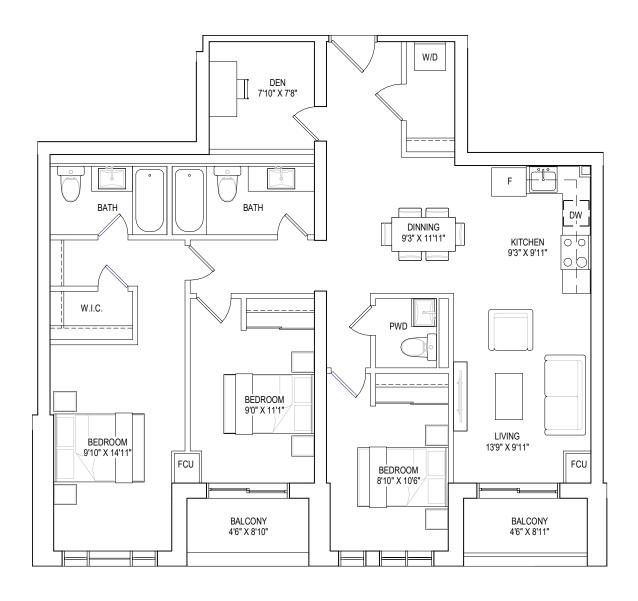

## MD-A3D-01 1343 SQ.FT.

3 BEDROOMS + DEN, 2.5 BATHROOMS

interior living area | 1343 sf outdoor living area | 228 sf total living area | 1571 sf