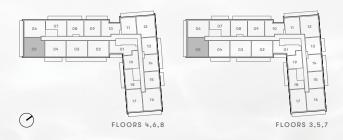

TWO BEDROOM + DEN

INTERIOR 712 SF

EXTERIOR 102-149 SF

TOTAL 814-861 SF

FLOORS 4,6,8

FLOORS 3,5,7

TWO BEDROOM + DEN INTERIOR 713 SF EXTERIOR 121-134 SF TOTAL 834-847 SF

FLOORS 3,5,7