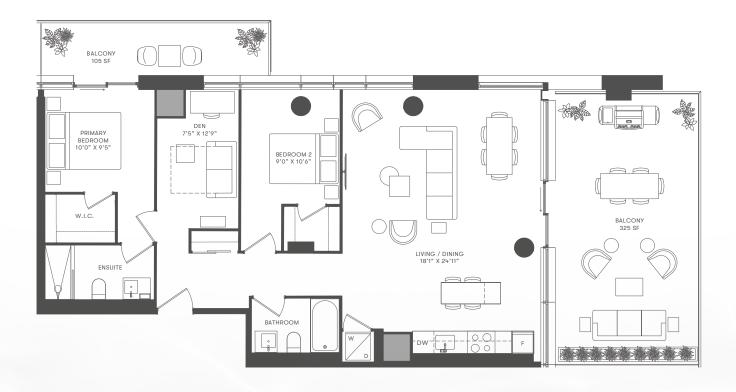

| TWO BEDROOM + DEN | INTERIOR 1154 SF | EXTERIOR 325+105 SF | TOTAL 1584 SF |
|-------------------|------------------|---------------------|---------------|
|-------------------|------------------|---------------------|---------------|