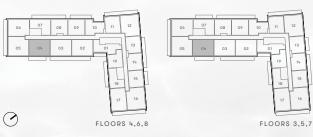

TWO BEDROOM + DEN INTERIOR 815 SF EXTERIOR 133 SF TOTAL 948 SF

FLOORS 3,5,7

| TWO BEDROOM | INTERIOR 753 SF | EXTERIOR 115 SF | TOTAL 868 SF |
|-------------|-----------------|-----------------|--------------|
|-------------|-----------------|-----------------|--------------|