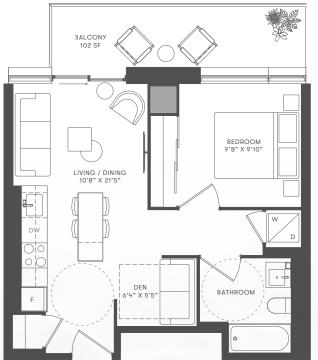

## SUITE 564

| ONE BEDROOM | INTERIOR 564 SF | EXTERIOR 88 SF | TOTAL 652 SF |
|-------------|-----------------|----------------|--------------|
|-------------|-----------------|----------------|--------------|