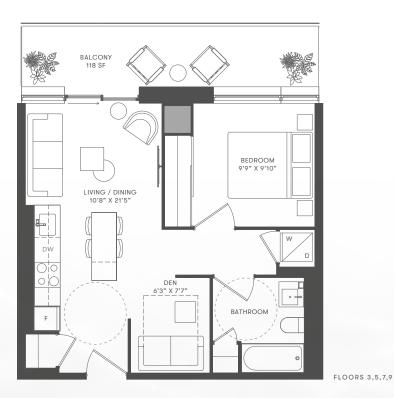

## SUITE 564

| ONE BEDROOM | INTERIOR 564 SF | EXTERIOR 88 SF | TOTAL 652 SF |
|-------------|-----------------|----------------|--------------|
|-------------|-----------------|----------------|--------------|

TWO BEDROOM + DEN INTERIOR 718 SF **EXTERIOR 131 SF** TOTAL 849 SF

KILMER GROUP DiamondCorp dream ← FRAM + Slokker

DIMENSIONS, AREAS, SIZES, SPECIFICATIONS, LAYOUTS AND MATERIALS ARE NOT TO SCALE, ARE APPROXIMATE ONLY AND ARE SUBJECT TO CHANGE WITHOUT NOTICE. ACTUAL LAYOUT MAY BE THE REVERSE OF WHAT IS SHOWN, THE PATTERNS AND SIZING, IF ANY SHOWN, MAY VARY, WINDOW SIZE, TYPE AND LOCATION MAY VARY. KITCHEN LAYOUT SHOWN, EXCHANGE AND DOES NOT CONSTITUTE A MATERIAL CHANGE TO AMERICA CHANGE. ACTUAL USABLE FLOOR SPACE MAY VARY FROM STATED FLOOR AREA. EXCLUSINE USE COMMON LEEMENT AREA. SINCLUSINE SUB COMMON LEEMENT AREA. SINCLUSINE OB USE AND PROPED CELLINGS AND PROPER CELLINGS ARE SPROXIMATE AND SHOWN FOR OBSERVE AND AND STATE AND CHANGE AND SHOWN FOR THE SUBJECT AND AND STATE AND CHANGE AND CHANGE AND CHANGE AND SHOWN FOR THE SUBJECT AND AND SHOWN FOR THE SUBJECT AND AND STATE AND CHANGE AND CHANGE AND SHOWN FOR THE SUBJECT AND SHOWN FOR THE SUBJECT AND AND SHOWN FOR THE SUBJECT AND SHOWN FOR THE SUBJE