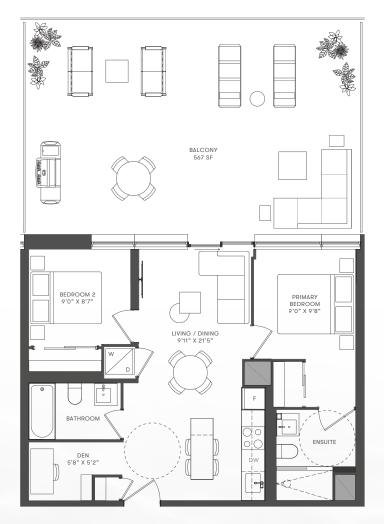

---|--------------|
|-------------|-----------------|-----------------|--------------|





FLOORS 3,5,7





| TWO BEDROOM | INTERIOR 732 SF | EXTERIOR 106 SF | TOTAL 838 SF |
|-------------|-----------------|-----------------|--------------|
|-------------|-----------------|-----------------|--------------|









ONE BEDROOM INTERIOR 484 SF EXTERIOR 76-127 SF TOTAL 560-611 SF









ONE BEDROOM INTERIOR 474 SF EXTERIOR 48 SF TOTAL 522 SF







## SUITE 564 T

ONE BEDROOM INTERIOR 564 SF EXTERIOR 283 SF TOTAL 847 SF





## MODEL 718 T

TWO BEDROOM + DEN

INTERIOR 718 SF

EXTERIOR 572 SF

**TOTAL 1290 SF** 







## MODEL 712 T

TWO BEDROOM + DEN

INTERIOR 712 SF

EXTERIOR 565 SF

TOTAL 1277 SF







## MODEL 713 T

TWO BEDROOM + DEN INTERIOR 713 SF EXTERIOR 567 SF TOTAL 1280 SF







## MODEL 815 T

TWO BEDROOM + DEN INTERIOR 815 SF EXTERIOR 316+133 SF TOTAL 1264 SF







## MODEL 474 T

ONE BEDROOM INTERIOR 474 SF EXTERIOR 174 SF TOTAL 648 SF





# the AT BRIGHTWATER

## PH 1040

TWO BEDROOM + DEN INTERIOR 1040 SF EXTERIOR 86+48 SF TOTAL 1174 SF













| TWO BEDROOM + DEN | INTERIOR 1083 SF | EXTERIOR 332+84 SF | TOTAL 1499 SF |
|-------------------|------------------|--------------------|---------------|
|-------------------|------------------|--------------------|---------------|







| TWO BEDROOM + DEN | INTERIOR 1110 SF | EXTERIOR 288+116 SF | TOTAL 1514 SF |
|-------------------|------------------|---------------------|---------------|
|-------------------|------------------|---------------------|---------------|







| TWO BEDROOM + DEN | INTE