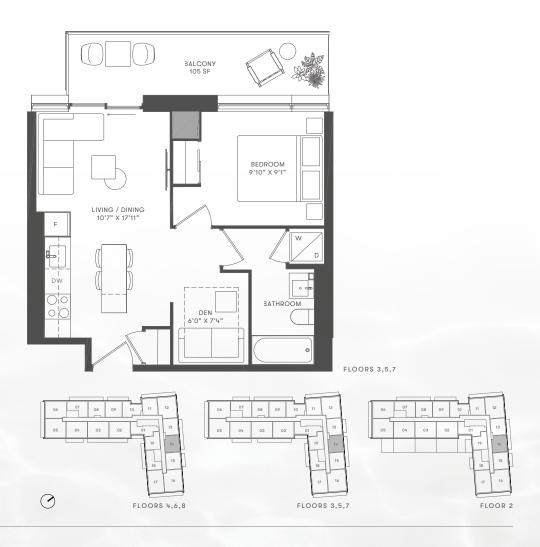

KILMER GROUP

**Diamond**Corp **dream** △

ONE BEDROOM + DEN INTERIOR 509 SF EXTERIOR 91-105 SF TOTAL 600-614 SF

ONE BEDROOM + DEN INTERIOR 510 SF EXTERIOR 105 SF TOTAL 615 SF

ONE BEDROOM + DEN INTERIOR 518 SF EXTERIOR 90-105 SF TOTAL 608-623 SF