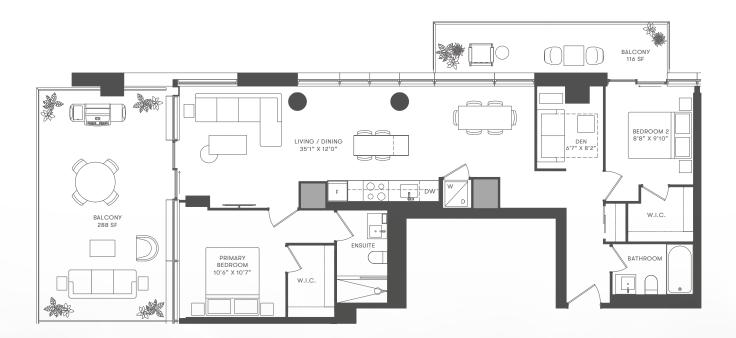

## PH 1040

TWO BEDROOM + DEN INTERIOR 1040 SF EXTERIOR 86+48 SF TOTAL 1174 SF

| TWO BEDROOM + DEN | INTERIOR 1083 SF | EXTERIOR 332+84 SF | TOTAL 1499 SF |
|-------------------|------------------|--------------------|---------------|
|-------------------|------------------|--------------------|---------------|