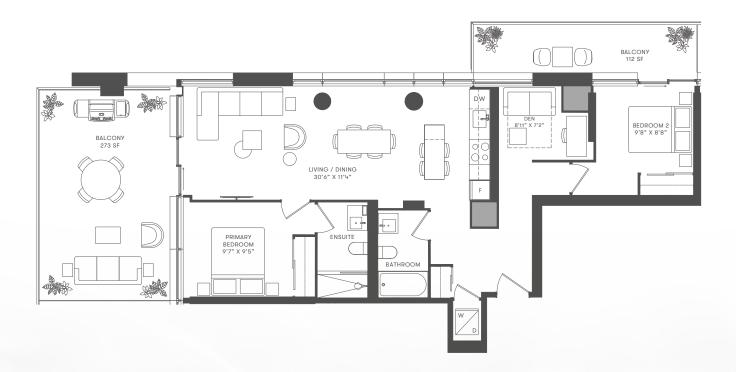

KILMER GROUP

**Diamond**Corp **dream** △

| TWO BEDROOM + DEN | INTERIOR 1056 SF | EXTERIOR 273+112 SF | TOTAL 1441 SF |
|-------------------|------------------|---------------------|---------------|
|-------------------|------------------|---------------------|---------------|