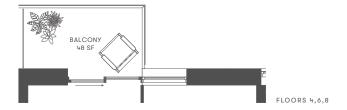

ONE BEDROOM INTERIOR 484 SF EXTERIOR 76-127 SF TOTAL 560-611 SF

ONE BEDROOM INTERIOR 474 SF EXTERIOR 48 SF TOTAL 522 SF