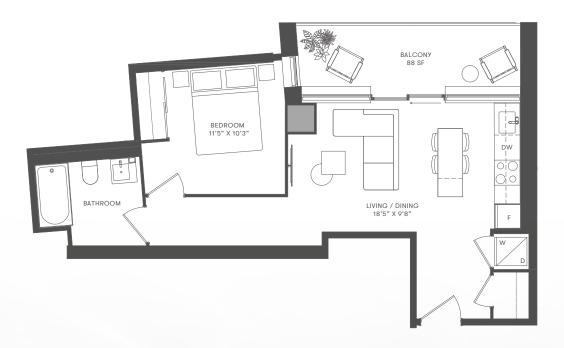

## SUITE 564

| ONE BEDROOM | INTERIOR 564 SF | EXTERIOR 88 SF | TOTAL 652 SF |
|-------------|-----------------|----------------|--------------|
|-------------|-----------------|----------------|--------------|