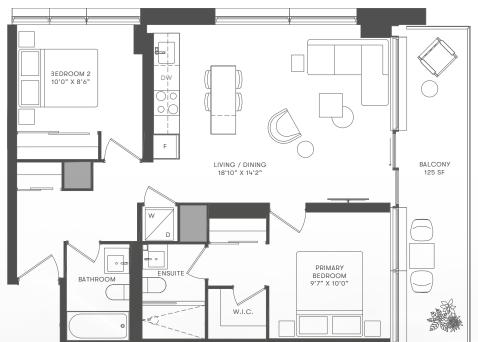

TWO BEDROOM + DEN

INTERIOR 712 SF

EXTERIOR 102-149 SF

TOTAL 814-861 SF

FLOORS 4,6,8

FLOORS 3,5,7

TWO BEDROOM + DEN INTERIOR 713 SF EXTERIOR 121-134 SF TOTAL 834-847 SF

FLOORS 3,5,7