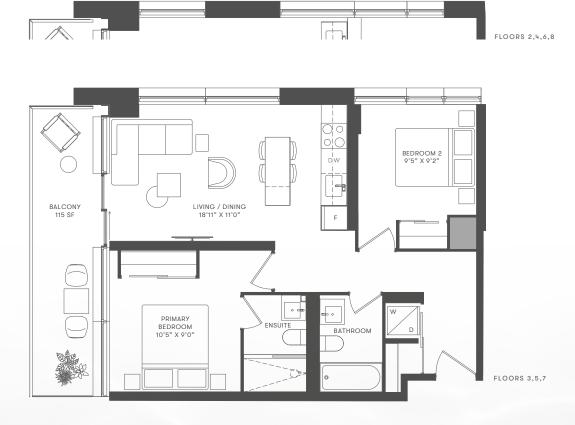

TWO BEDROOM + DEN

INTERIOR 712 SF

EXTERIOR 102-149 SF

TOTAL 814-861 SF

FLOORS 4,6,8

FLOORS 3,5,7

TWO BEDROOM + DEN INTERIOR 713 SF EXTERIOR 121-134 SF TOTAL 834-847 SF

FLOORS 3,5,7