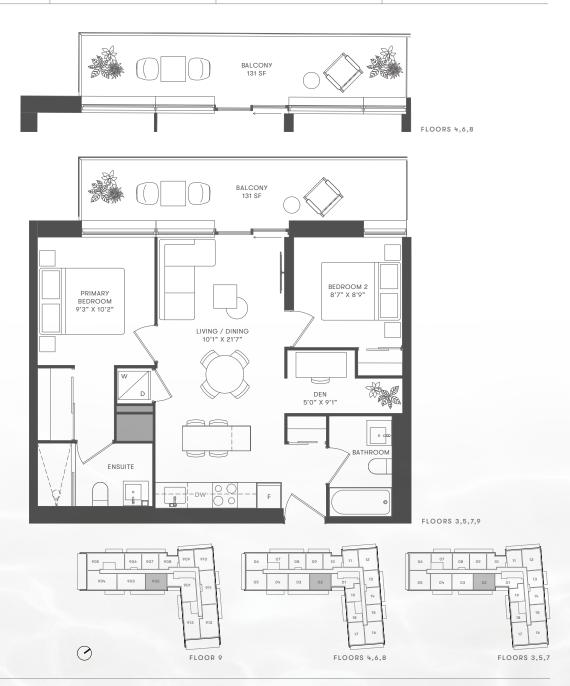

TWO BEDROOM + DEN INTERIOR 718 SF **EXTERIOR 131 SF** TOTAL 849 SF

KILMER GROUP DiamondCorp dream ← FRAM + Slokker

DIMENSIONS, AREAS, SIZES, SPECIFICATIONS, LAYOUTS AND MATERIALS ARE NOT TO SCALE, ARE APPROXIMATE ONLY AND ARE SUBJECT TO CHANGE WITHOUT NOTICE. ACTUAL LAYOUT MAY BE THE REVERSE OF WHAT IS SHOWN, THE PATTERNS AND SIZING, IF ANY SHOWN, MAY VARY, WINDOW SIZE, TYPE AND LOCATION MAY VARY. KITCHEN LAYOUT SHOWN, EXCHANGE AND DOES NOT CONSTITUTE A MATERIAL CHANGE TO AMERICA CHANGE. ACTUAL USABLE FLOOR SPACE MAY VARY FROM STATED FLOOR AREA. EXCLUSINE USE COMMON LEEMENT AREA. SINCLUSINE SUB COMMON LEEMENT AREA. SINCLUSINE OB USE AND PROPED CELLINGS AND PROPER CELLINGS ARE SPROXIMATE AND SHOWN FOR OBSERVE AND AND STATE AND CHANGE AND SHOWN FOR THE SUBJECT AND AND STATE AND CHANGE AND CHANGE AND CHANGE AND SHOWN FOR THE SUBJECT AND AND SHOWN FOR THE SUBJECT AND AND STATE AND CHANGE AND CHANGE AND SHOWN FOR THE SUBJECT AND SHOWN FOR THE SUBJECT AND AND SHOWN FOR THE SUBJECT AND SHOWN FOR THE SUBJE