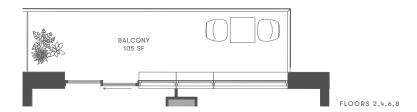

KILMER GROUP DiamondCorp dream

ONE BEDROOM INTERIOR 545 SF EXTERIOR 116-131 SF TOTAL 661-676 SF

FLOORS 2,4,6,8

ONE BEDROOM + DEN INTERIOR 531 SF EXTERIOR 102 SF TOTAL 633 SF

0

ONE BEDROOM + DEN INTERIOR 549 SF EXTERIOR 102-118 SF TOTAL 651-667 SF