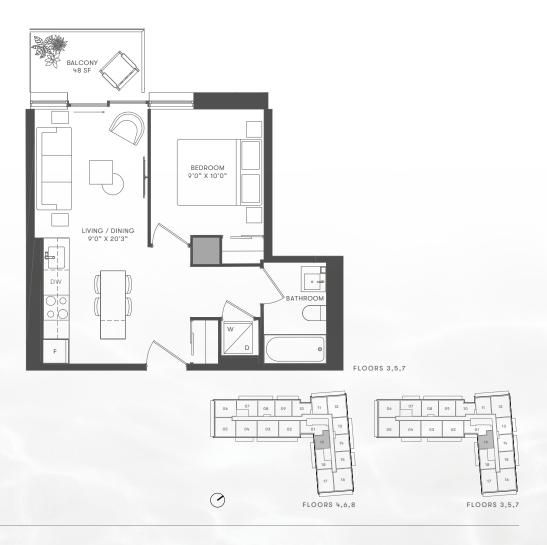

ONE BEDROOM INTERIOR 484 SF EXTERIOR 76-127 SF TOTAL 560-611 SF

ONE BEDROOM INTERIOR 474 SF EXTERIOR 48 SF TOTAL 522 SF