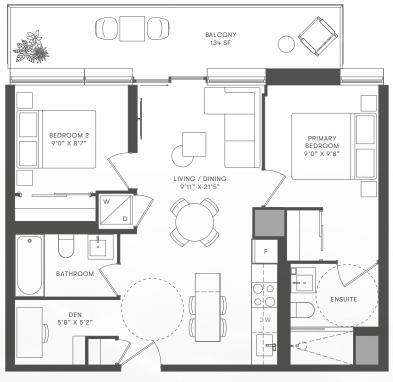

TWO BEDROOM + DEN

INTERIOR 712 SF

EXTERIOR 102-149 SF

TOTAL 814-861 SF

FLOORS 4,6,8

FLOORS 3,5,7

TWO BEDROOM + DEN INTERIOR 713 SF EXTERIOR 121-134 SF TOTAL 834-847 SF

FLOORS 3,5,7