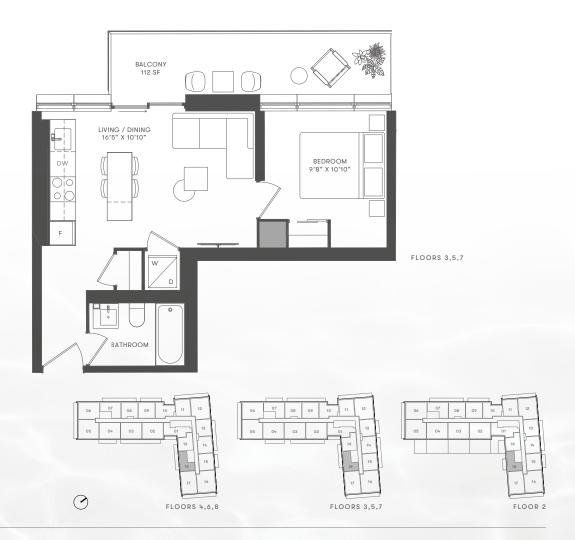

TWO BEDROOM + DEN

INTERIOR 712 SF

EXTERIOR 102-149 SF

TOTAL 814-861 SF

FLOORS 4,6,8

FLOORS 3,5,7

TWO BEDROOM + DEN INTERIOR 713 SF EXTERIOR 121-134 SF TOTAL 834-847 SF

FLOORS 3,5,7