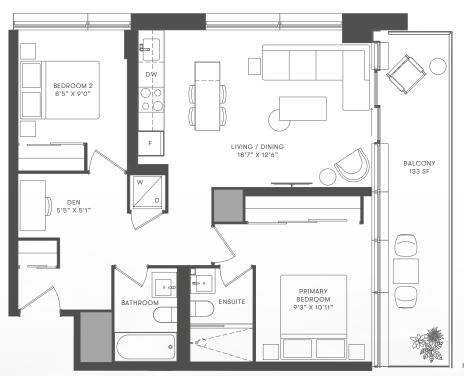

TWO BEDROOM + DEN INTERIOR 815 SF EXTERIOR 133 SF TOTAL 948 SF

FLOORS 3,5,7

| TWO BEDROOM | INTERIOR 753 SF | EXTERIOR 115 SF | TOTAL 868 SF |
|-------------|-----------------|-----------------|--------------|
|-------------|-----------------|-----------------|--------------|