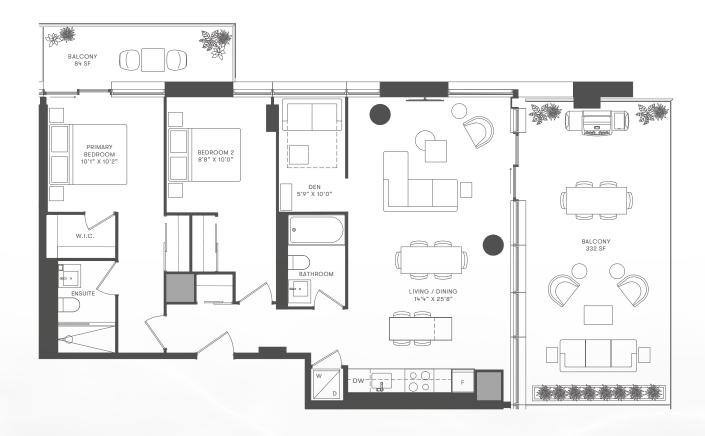

| TWO BEDROOM + DEN | INTERIOR 1110 SF | EXTERIOR 288+116 SF | TOTAL 1514 SF |
|-------------------|------------------|---------------------|---------------|
|-------------------|------------------|---------------------|---------------|