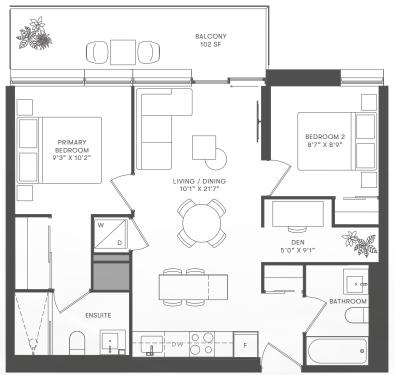

TWO BEDROOM + DEN

INTERIOR 712 SF

EXTERIOR 102-149 SF

TOTAL 814-861 SF

FLOORS 4,6,8

FLOORS 3,5,7

TWO BEDROOM + DEN INTERIOR 713 SF EXTERIOR 121-134 SF TOTAL 834-847 SF

FLOORS 3,5,7