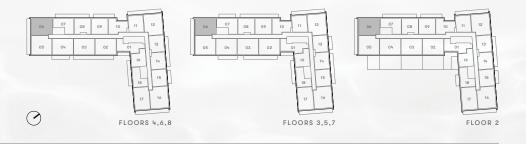

TWO BEDROOM + DEN

INTERIOR 712 SF

EXTERIOR 102-149 SF

TOTAL 814-861 SF

FLOORS 4,6,8

FLOORS 3,5,7

TWO BEDROOM + DEN INTERIOR 713 SF EXTERIOR 121-134 SF TOTAL 834-847 SF

FLOORS 3,5,7