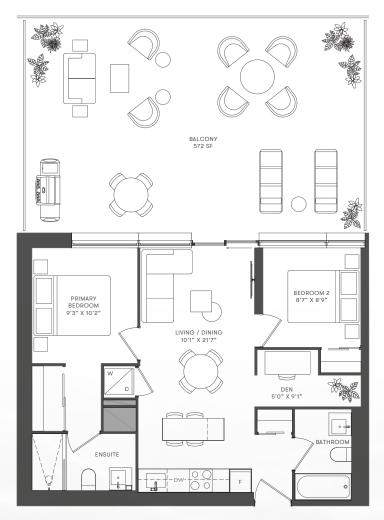

ONE BEDROOM + DEN INTERIOR 532 SF EXTERIOR 44 SF TOTAL 576 SF

KILMER GROUP

**Diamond**Corp **dream** △

| ONE BEDROOM + DEN | INTERIOR 535 SF | EXTERIOR 105 SF | TOTAL 640 SF |
|-------------------|-----------------|-----------------|--------------|
|-------------------|-----------------|-----------------|--------------|