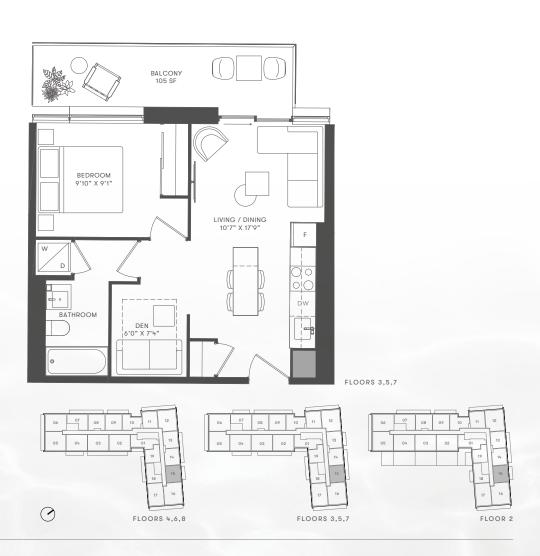

KILMER GROUP

**Diamond**Corp **dream** △

ONE BEDROOM + DEN INTERIOR 509 SF EXTERIOR 91-105 SF TOTAL 600-614 SF

ONE BEDROOM + DEN INTERIOR 510 SF EXTERIOR 105 SF TOTAL 615 SF

ONE BEDROOM + DEN INTERIOR 518 SF EXTERIOR 90-105 SF TOTAL 608-623 SF