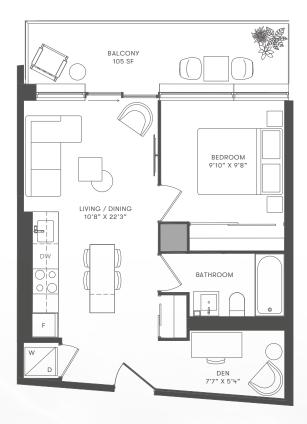

KILMER GROUP

**Diamond**Corp **dream** △

ONE BEDROOM + DEN INTERIOR 509 SF EXTERIOR 91-105 SF TOTAL 600-614 SF

ONE BEDROOM + DEN INTERIOR 510 SF EXTERIOR 105 SF TOTAL 615 SF

ONE BEDROOM + DEN INTERIOR 518 SF EXTERIOR 90-105 SF TOTAL 608-623 SF