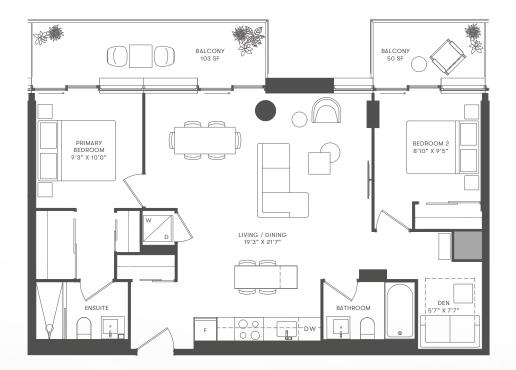

TWO BEDROOM + DEN

INTERIOR 712 SF

EXTERIOR 102-149 SF

TOTAL 814-861 SF

FLOORS 4,6,8

FLOORS 3,5,7

TWO BEDROOM + DEN INTERIOR 713 SF EXTERIOR 121-134 SF TOTAL 834-847 SF

FLOORS 3,5,7