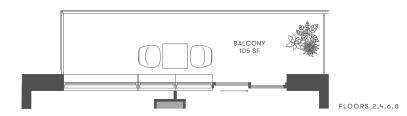

KILMER GROUP

**Diamond**Corp

dream ≏

0

| TWO BEDROOM | INTERIOR 800 SF | EXTERIOR 127 SF | TOTAL 927 SF |
|-------------|-----------------|-----------------|--------------|
|             |                 |                 |              |