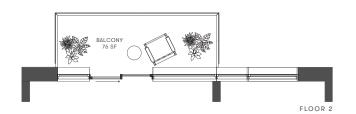

FLOORS 3,5,7

| TWO BEDROOM | INTERIOR 732 SF | EXTERIOR 106 SF | TOTAL 838 SF |
|-------------|-----------------|-----------------|--------------|
|-------------|-----------------|-----------------|--------------|