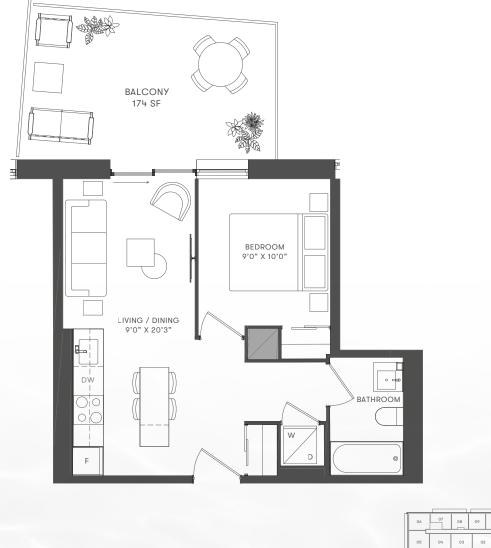

SF |
|-------------|-----------------|-----------------|--------------|
|-------------|-----------------|-----------------|--------------|









ONE BEDROOM INTERIOR 484 SF EXTERIOR 76-127 SF TOTAL 560-611 SF









ONE BEDROOM INTERIOR 474 SF EXTERIOR 48 SF TOTAL 522 SF







## SUITE 564 T

ONE BEDROOM INTERIOR 564 SF EXTERIOR 283 SF TOTAL 847 SF





## MODEL 718 T

TWO BEDROOM + DEN

INTERIOR 718 SF

EXTERIOR 572 SF

**TOTAL 1290 SF** 







## MODEL 712 T

TWO BEDROOM + DEN

INTERIOR 712 SF

EXTERIOR 565 SF

TOTAL 1277 SF







## MODEL 713 T

TWO BEDROOM + DEN INTERIOR 713 SF EXTERIOR 567 SF TOTAL 1280 SF







## MODEL 815 T

TWO BEDROOM + DEN INTERIOR 815 SF EXTERIOR 316+133 SF TOTAL 1264 SF







## MODEL 474 T

ONE BEDROOM INTERIOR 474 SF EXTERIOR 174 SF TOTAL 648 SF





# the AT BRIGHTWATER

## PH 1040

TWO BEDROOM + DEN INTERIOR 1040 SF EXTERIOR 86+48 SF TOTAL 1174 SF













| TWO BEDROOM + DEN | INTERIOR 1083 SF | EXTERIOR 332+84 SF | TOTAL 1499 SF |
|-------------------|------------------|--------------------|---------------|
|-------------------|------------------|--------------------|---------------|







| TWO BEDROOM + DEN | INTERIOR 1110 SF | EXTERIOR 288+116 SF | TOTAL 1514 SF |
|-------------------|------------------|---------------------|---------------|
|-------------------|------------------|---------------------|---------------|







| TWO BEDROOM + DEN | INTERIOR 1019 SF | EXTERIOR 105+91 SF | TOTAL 1215 SF |
|-------------------|------------------|--------------------|---------------|
|-------------------|------------------|-