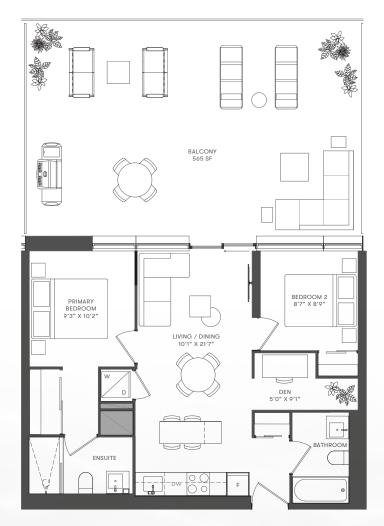

## MODEL 712 T

TWO BEDROOM + DEN

INTERIOR 712 SF

EXTERIOR 565 SF

TOTAL 1277 SF