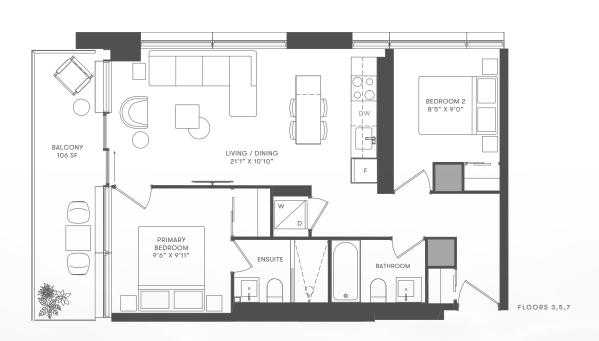

TWO BEDROOM + DEN

INTERIOR 712 SF

EXTERIOR 102-149 SF

TOTAL 814-861 SF

FLOORS 4,6,8

FLOORS 3,5,7

TWO BEDROOM + DEN INTERIOR 713 SF EXTERIOR 121-134 SF TOTAL 834-847 SF

FLOORS 3,5,7

FLOORS 3,5,7

| TWO BEDROOM | INTERIOR 732 SF | EXTERIOR 106 SF | TOTAL 838 SF |
|-------------|-----------------|-----------------|--------------|
|-------------|-----------------|-----------------|--------------|