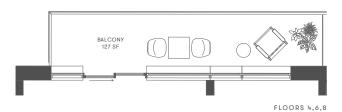

KILMER GROUP

**Diamond**Corp

dream ≏

0

| TWO BEDROOM | INTERIOR 800 SF | EXTERIOR 127 SF | TOTAL 927 SF |
|-------------|-----------------|-----------------|--------------|
|             |                 |                 |              |