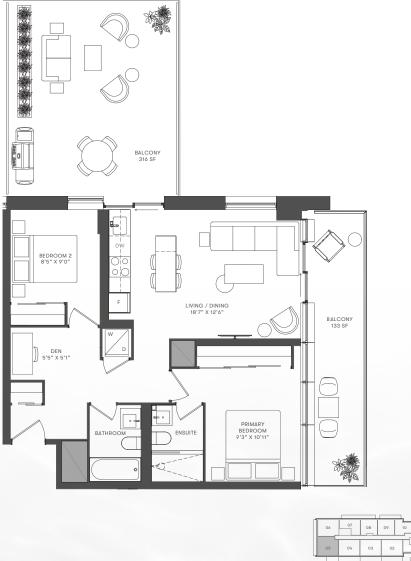

## MODEL 815 T

TWO BEDROOM + DEN INTERIOR 815 SF EXTERIOR 316+133 SF TOTAL 1264 SF