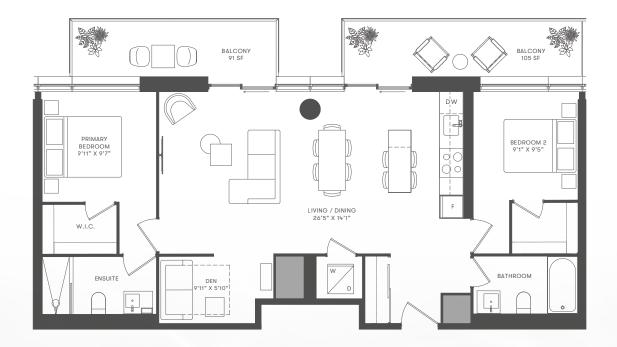

| TWO BEDROOM + DEN | INTERIOR 1019 SF | EXTERIOR 105+91 SF | TOTAL 1215 SF |
|-------------------|------------------|--------------------|---------------|
|-------------------|------------------|--------------------|---------------|