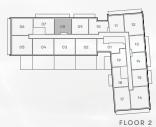

KILMER GROUP DiamondCorp dream

ONE BEDROOM INTERIOR 545 SF EXTERIOR 116-131 SF TOTAL 661-676 SF

FLOORS 2,4,6,8

ONE BEDROOM + DEN INTERIOR 531 SF EXTERIOR 102 SF TOTAL 633 SF

0

ONE BEDROOM + DEN INTERIOR 549 SF EXTERIOR 102-118 SF TOTAL 651-667 SF

ONE BEDROOM + DEN INTERIOR 532 SF EXTERIOR 44 SF TOTAL 576 SF

KILMER GROUP

**Diamond**Corp **dream** △

| ONE BEDROOM + DEN | INTERIOR 535 SF | EXTERIOR 105 SF | TOTAL 640 SF |
|-------------------|-----------------|-----------------|--------------|
|-------------------|-----------------|-----------------|--------------|

KILMER GROUP

**Diamond**Corp **dream** △

ONE BEDROOM + DEN INTERIOR 509 SF EXTERIOR 91-105 SF TOTAL 600-614 SF

ONE BEDROOM + DEN INTERIOR 510 SF EXTERIOR 105 SF TOTAL 615 SF

ONE BEDROOM + DEN INTERIOR 518 SF EXTERIOR 90-105 SF TOTAL 608-623 SF