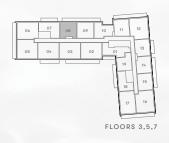

TWO BEDROOM + DEN

INTERIOR 712 SF

EXTERIOR 102-149 SF

TOTAL 814-861 SF

FLOORS 4,6,8

FLOORS 3,5,7

TWO BEDROOM + DEN INTERIOR 713 SF EXTERIOR 121-134 SF TOTAL 834-847 SF

FLOORS 3,5,7

TWO BEDROOM + DEN INTERIOR 815 SF EXTERIOR 133 SF TOTAL 948 SF

FLOORS 3,5,7

| TWO BEDROOM | INTERIOR 753 SF | EXTERIOR 115 SF | TOTAL 868 SF |
|-------------|-----------------|-----------------|--------------|
|-------------|-----------------|-----------------|--------------|

FLOORS 3,5,7

| TWO BEDROOM | INTERIOR 732 SF | EXTERIOR 106 SF | TOTAL 838 SF |
|-------------|-----------------|-----------------|--------------|
|-------------|-----------------|-----------------|--------------|