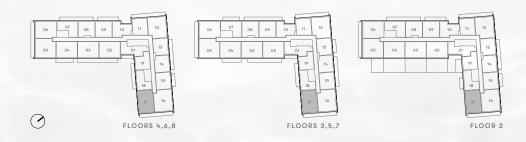

TWO BEDROOM + DEN

INTERIOR 712 SF

EXTERIOR 102-149 SF

TOTAL 814-861 SF

FLOORS 4,6,8

FLOORS 3,5,7

TWO BEDROOM + DEN INTERIOR 713 SF EXTERIOR 121-134 SF TOTAL 834-847 SF

FLOORS 3,5,7