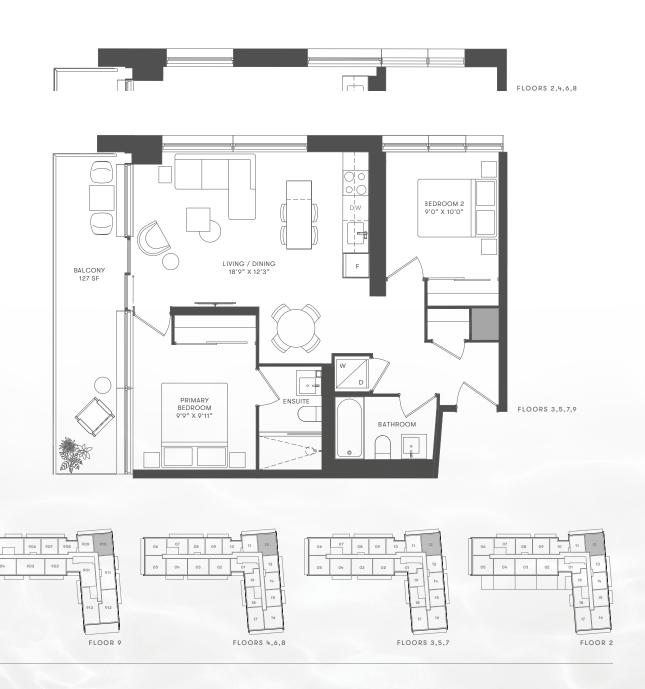

TWO BEDROOM + DEN

INTERIOR 712 SF

EXTERIOR 102-149 SF

TOTAL 814-861 SF

FLOORS 4,6,8

FLOORS 3,5,7

TWO BEDROOM + DEN INTERIOR 713 SF EXTERIOR 121-134 SF TOTAL 834-847 SF

FLOORS 3,5,7

FLOORS 3,5,7

| TWO BEDROOM | INTERIOR 732 SF | EXTERIOR 106 SF | TOTAL 838 SF |
|-------------|-----------------|-----------------|--------------|
|-------------|-----------------|-----------------|--------------|