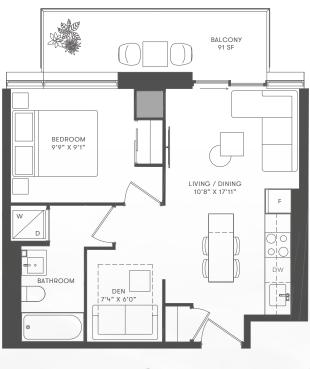

KILMER GROUP

**Diamond**Corp **dream** △

ONE BEDROOM + DEN INTERIOR 509 SF EXTERIOR 91-105 SF TOTAL 600-614 SF

ONE BEDROOM + DEN INTERIOR 510 SF EXTERIOR 105 SF TOTAL 615 SF

ONE BEDROOM + DEN INTERIOR 518 SF EXTERIOR 90-105 SF TOTAL 608-623 SF