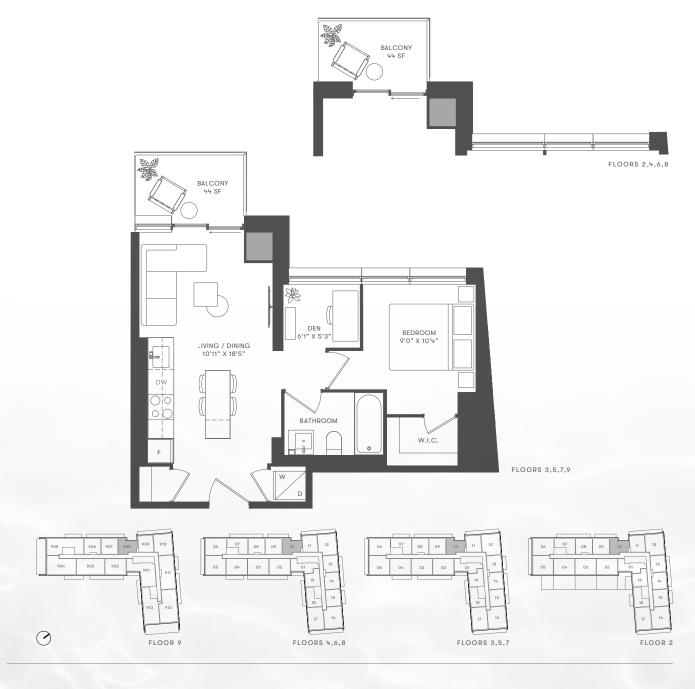

ONE BEDROOM + DEN INTERIOR 532 SF EXTERIOR 44 SF TOTAL 576 SF

KILMER GROUP

**Diamond**Corp **dream** △

| ONE BEDROOM + DEN | INTERIOR 535 SF | EXTERIOR 105 SF | TOTAL 640 SF |
|-------------------|-----------------|-----------------|--------------|
|-------------------|-----------------|-----------------|--------------|