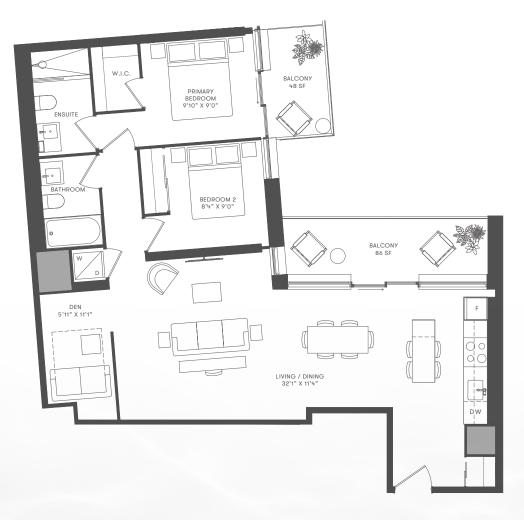

TWO BEDROOM + DEN INTERIOR 718 SF **EXTERIOR 131 SF** TOTAL 849 SF

KILMER GROUP DiamondCorp dream ← FRAM + Slokker

DIMENSIONS, AREAS, SIZES, SPECIFICATIONS, LAYOUTS AND MATERIALS ARE NOT TO SCALE, ARE APPROXIMATE ONLY AND ARE SUBJECT TO CHANGE WITHOUT NOTICE. ACTUAL LAYOUT MAY BE THE REVERSE OF WHAT IS SHOWN, THE PATTERNS AND SIZING, IF ANY SHOWN, MAY VARY, WINDOW SIZE, TYPE AND LOCATION MAY VARY. KITCHEN LAYOUT SHOWN, EXCHANGE AND DOES NOT CONSTITUTE A MATERIAL CHANGE TO AMERICA CHANGE. ACTUAL USABLE FLOOR SPACE MAY VARY FROM STATED FLOOR AREA. EXCLUSINE USE COMMON LEEMENT AREA. SINCLUSINE SUB COMMON LEEMENT AREA. SINCLUSINE OB USE AND PROPED CELLINGS AND PROPER CELLINGS ARE SPROXIMATE AND SHOWN FOR OBSERVE AND AND STATE AND CHANGE AND SHOWN FOR THE SUBJECT AND AND STATE AND CHANGE AND CHANGE AND CHANGE AND SHOWN FOR THE SUBJECT AND AND SHOWN FOR THE SUBJECT AND AND STATE AND CHANGE AND CHANGE AND SHOWN FOR THE SUBJECT AND SHOWN FOR THE SUBJECT AND AND SHOWN FOR THE SUBJECT AND SHOWN FOR THE SUBJE