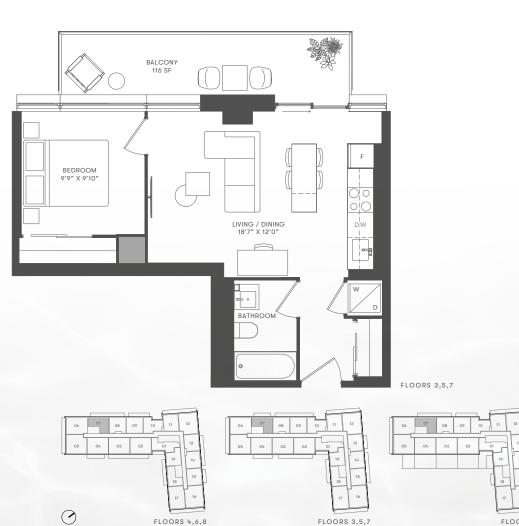

TWO BEDROOM + DEN

INTERIOR 712 SF

EXTERIOR 102-149 SF

TOTAL 814-861 SF

FLOORS 4,6,8

FLOORS 3,5,7

TWO BEDROOM + DEN INTERIOR 713 SF EXTERIOR 121-134 SF TOTAL 834-847 SF

FLOORS 3,5,7