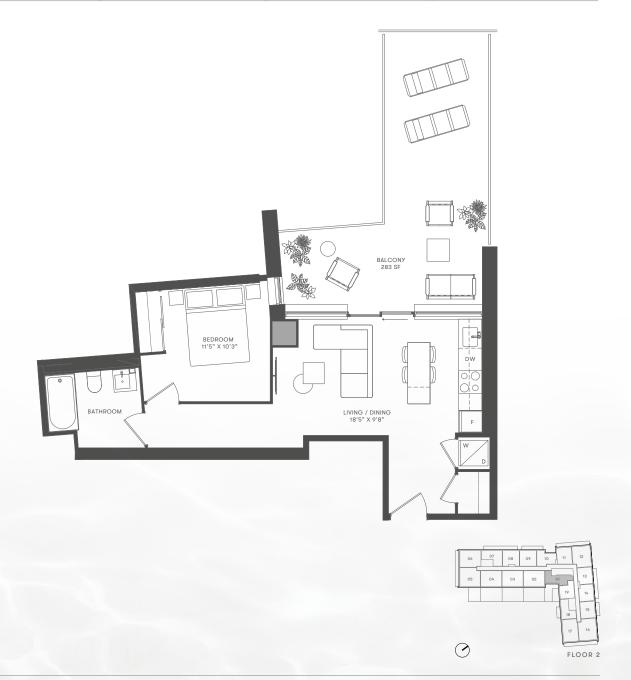

TWO BEDROOM + DEN

INTERIOR 712 SF

EXTERIOR 102-149 SF

TOTAL 814-861 SF

FLOORS 4,6,8

FLOORS 3,5,7

TWO BEDROOM + DEN INTERIOR 713 SF EXTERIOR 121-134 SF TOTAL 834-847 SF

FLOORS 3,5,7