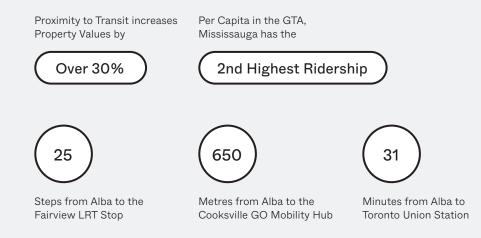

## CONNECTIVITY FACTS

# Strategically located between two major transit hubs, Alba is Mississauga's most connected address.