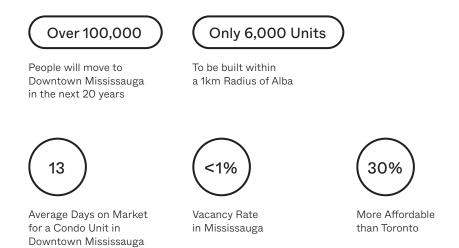

### REAL ESTATE FACTS

Centrally located in a rapidly growing community, Alba is the perfect investment opportunity. It benefits from existing and future amenities while being the most connected to transit, employment, and growth.

### Sources:

http://www7.mississauga.ca/documents/business/2018/Population\_Demographics\_Housing.pdf | Urbanation | TREB Q1 2021, Q1 2020, Q1 2019 Rental Report | Treb March 2021 Days on Market Report