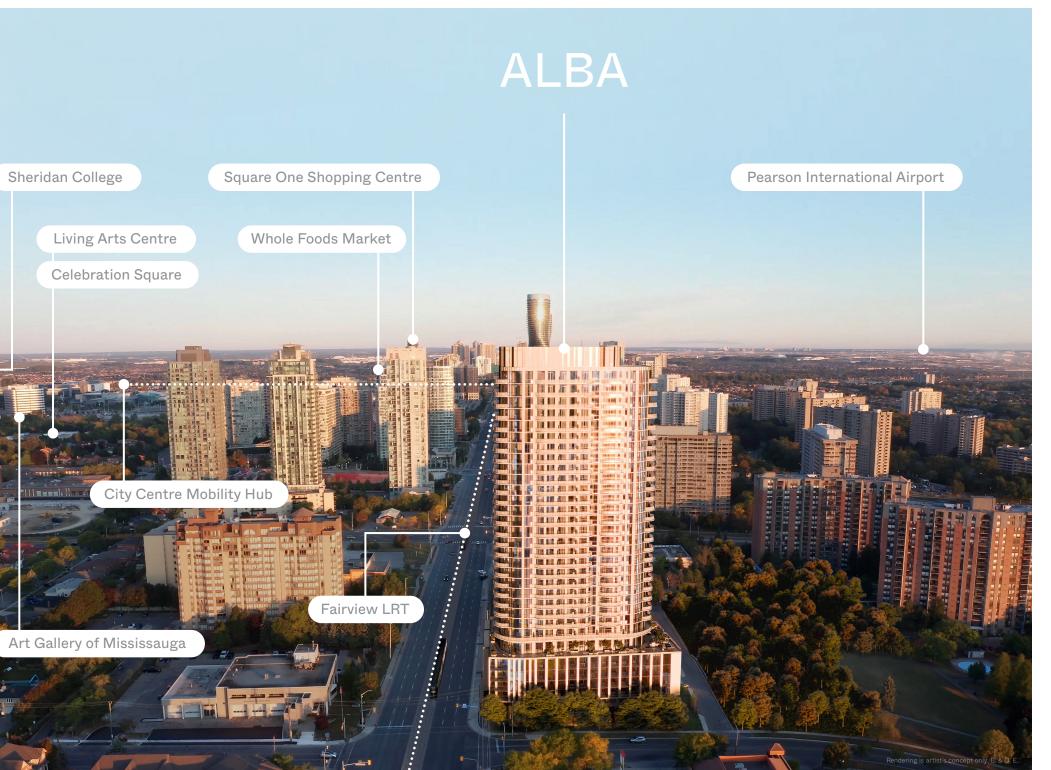

# Strategically located between two major transit hubs, Alba is Mississauga's most connected address.

## EDUCATION FACTS

Alba is extremely accessible, with easy access to 7 major highways.

from Alba

vay Minutes to Highways / 401, 410, and 427 from Alba

Minutes to Highways 407 and 409 from Alba

12

The University of Toronto's largest division is located only minutes from Alba.