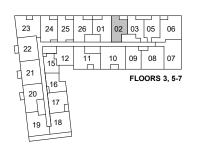

## 5858 Yonge Street

SUITE 1D1-B SUITE AREA: 590 SF 23 24 25 26 01 02 03 05 06

22 15 12 11 10 09 08 07

FLOORS 3, 5-7

Disclaimer: Materials, specifications & floor plans are subject to change without notice. All renderings are artist's conceptions.