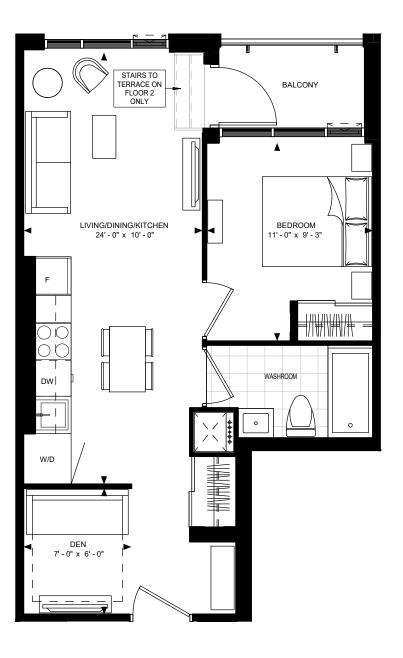

## SUITE 1D1-A

## 5858 Yonge Street

SUITE 1D1-A SUITE AREA: 551 SF

Disclaimer: Materials, specifications & floor plans are subject to change without notice. All renderings are artist's conceptions.

All floor plans have approximate dimensions. Actual usable floor space may vary from the stated floor area. E.&O.E.