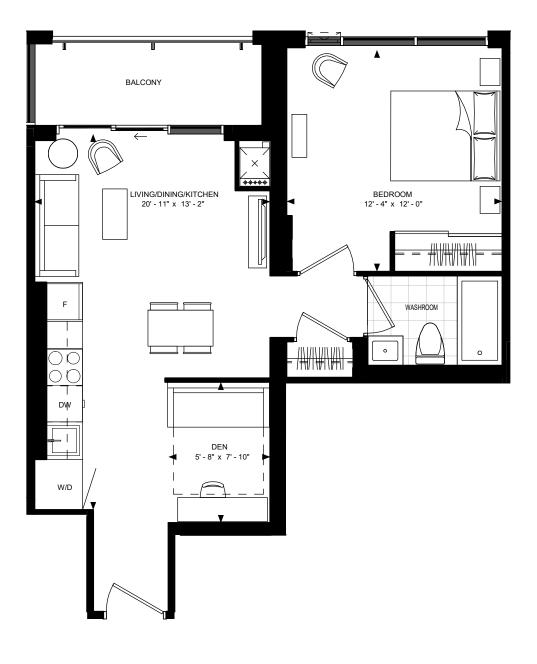

## SUITE 1D1-B

## 5858 Yonge Street

SUITE 1D1-B SUITE AREA: 590 SF 23 24 25 26 01 02 03 05 06

22 15 12 11 10 09 08 07

FLOORS 3, 5-7

Disclaimer: Materials, specifications & floor plans are subject to change without notice. All renderings are artist's conceptions.