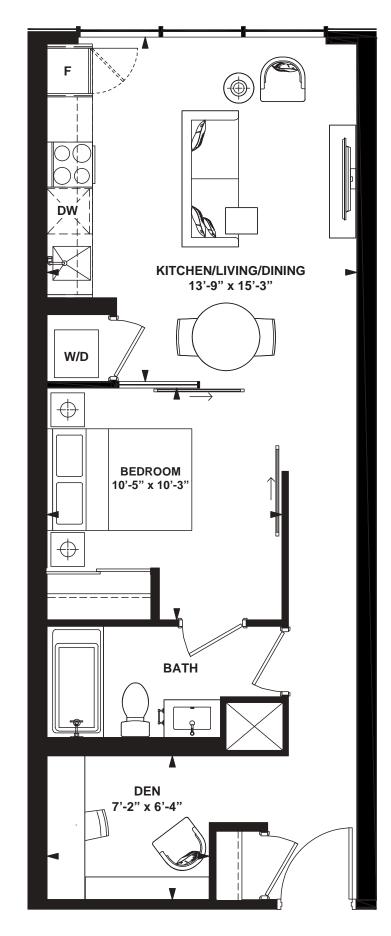

INTERIOR: 539 SF

INTERIOR: 521 SF

Studio

INTERIOR: 388 SF

INTERIOR: 497 SF

INTERIOR: 524 SF

INTERIOR: 628 SF

1 Bedroom + Study