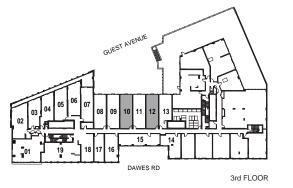

INTERIOR: 759 SF

4th FLOOR

Studio

INTERIOR: 475 SF

Studio

INTERIOR: 511 SF

INTERIOR: 573 SF

INTERIOR: 560 SF