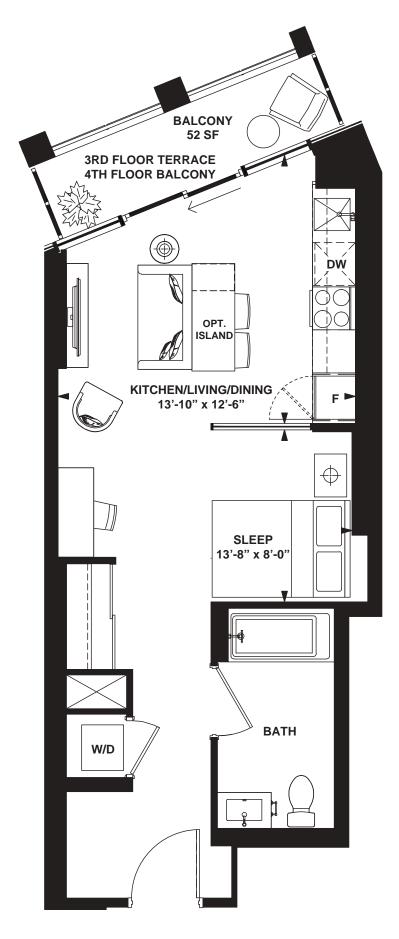

INTERIOR: 497 SF





INTERIOR: 524 SF











INTERIOR: 628 SF







1 Bedroom + Study

INTERIOR: 593 SF









INTERIOR: 1,003 SF













INTERIOR: 1,003 SF







All rights reserved. Buildings and views not to scale. Some features and finishes herein are upgrades or are for illustrative purposes only and may not be available. Furniture is displayed for illustration purposes only. Layout does not necessarily reflect the electrical plan for the suite. Suites are sold unfurnished. Balcony, terrace and façade variations may apply, contact a sales representative for further details. Illustrations are artist's concept only. Prices and specifications subject to change without notice. E. & O.E. February 2022.



INTERIOR: 759 SF











4th FLOOR





Studio

INTERIOR: 475 SF















Studio

INTERIOR: 511 SF















INTERIOR: 573 SF













INTERIOR: 560 SF















INTERIOR: 579 SF













1 Bedroom + Study

INTERIOR: 577 SF













INTERIOR: 573 SF















INTERIOR: 573 SF















INTERIOR: 552 SF











INTERIOR: 586 SF















1 Bedroom + Study

INTERIOR: 573 SF