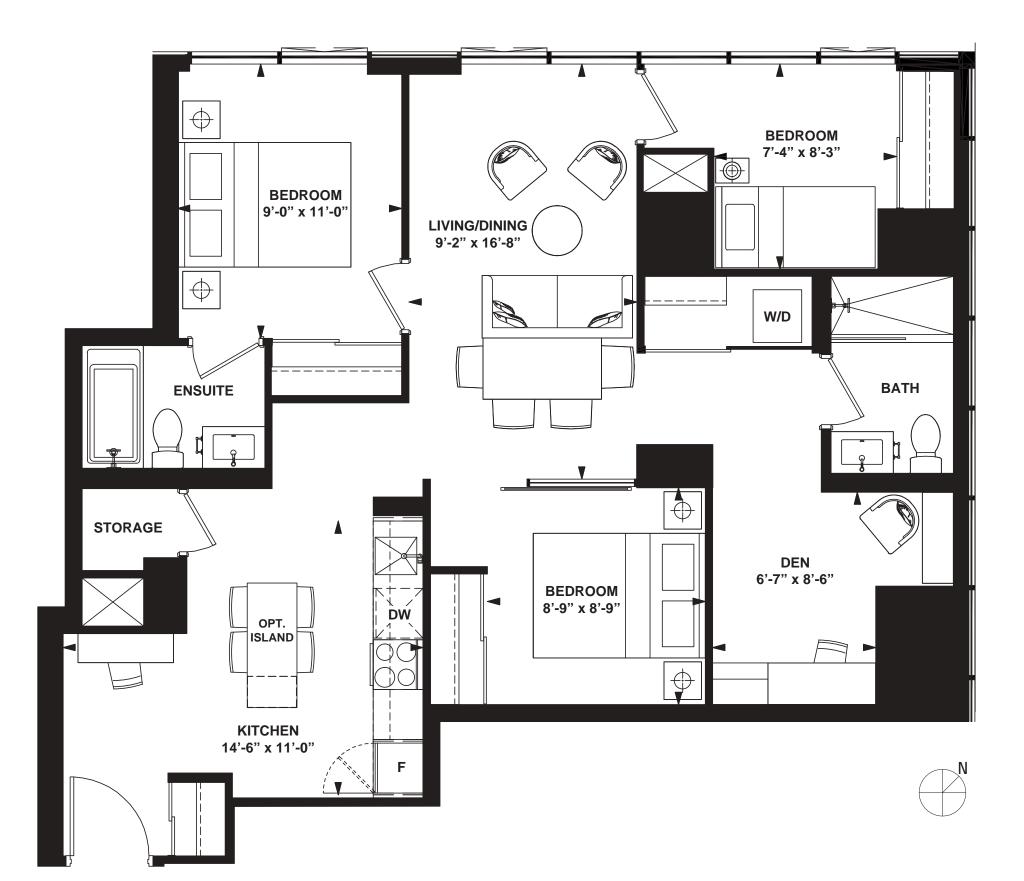

INTERIOR: 593 SF

INTERIOR: 1,003 SF

INTERIOR: 1,003 SF

All rights reserved. Buildings and views not to scale. Some features and finishes herein are upgrades or are for illustrative purposes only and may not be available. Furniture is displayed for illustration purposes only. Layout does not necessarily reflect the electrical plan for the suite. Suites are sold unfurnished. Balcony, terrace and façade variations may apply, contact a sales representative for further details. Illustrations are artist's concept only. Prices and specifications subject to change without notice. E. & O.E. February 2022.