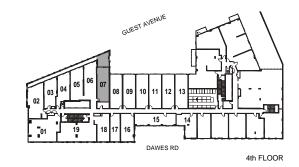

INTERIOR: 759 SF

4th FLOOR

Studio

INTERIOR: 475 SF

Studio

INTERIOR: 511 SF

INTERIOR: 573 SF

INTERIOR: 560 SF