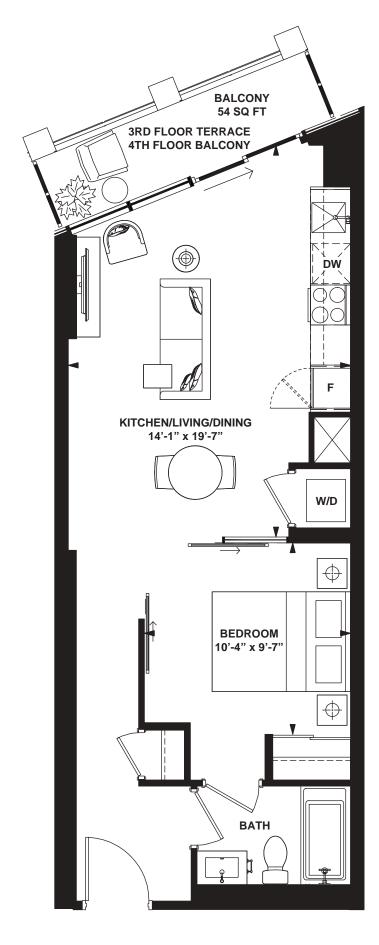

INTERIOR: 539 SF

INTERIOR: 521 SF

Studio

INTERIOR: 388 SF

INTERIOR: 497 SF

INTERIOR: 524 SF

INTERIOR: 628 SF

1 Bedroom + Study