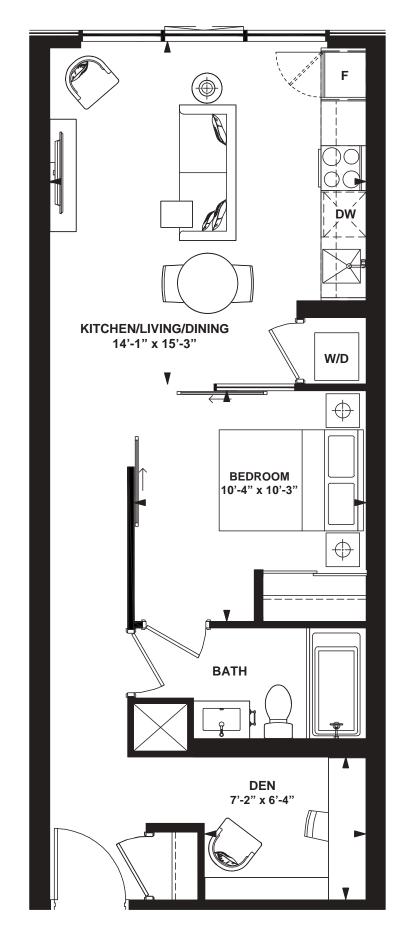

INTERIOR: 593 SF

INTERIOR: 1,003 SF

INTERIOR: 1,003 SF

All rights reserved. Buildings and views not to scale. Some features and finishes herein are upgrades or are for illustrative purposes only and may not be available. Furniture is displayed for illustration purposes only. Layout does not necessarily reflect the electrical plan for the suite. Suites are sold unfurnished. Balcony, terrace and façade variations may apply, contact a sales representative for further details. Illustrations are artist's concept only. Prices and specifications subject to change without notice. E. & O.E. February 2022.