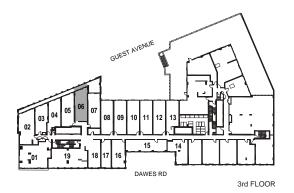

INTERIOR: 759 SF

4th FLOOR

Studio

INTERIOR: 475 SF

Studio

INTERIOR: 511 SF

INTERIOR: 573 SF

INTERIOR: 560 SF