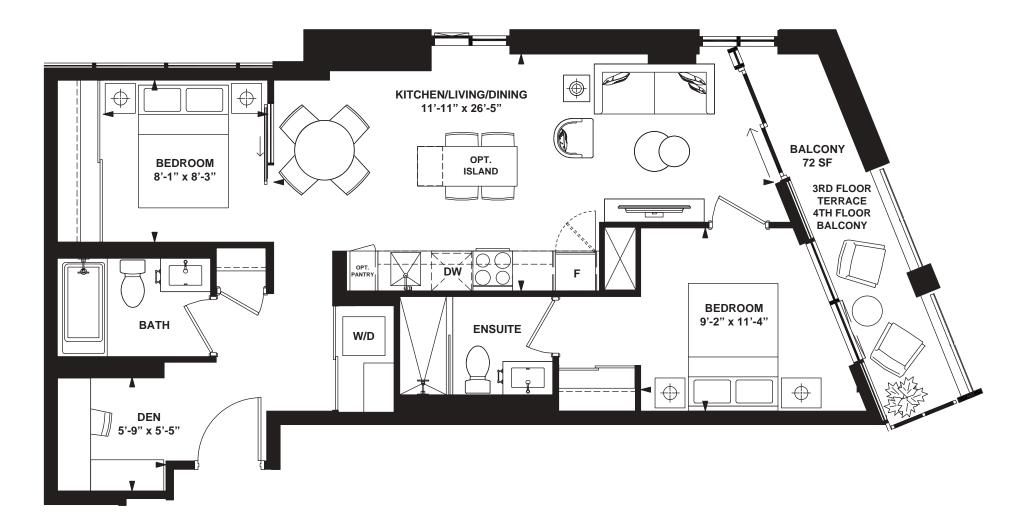

INTERIOR: 539 SF

INTERIOR: 521 SF

Studio

INTERIOR: 388 SF

INTERIOR: 497 SF

INTERIOR: 524 SF

INTERIOR: 628 SF

1 Bedroom + Study

INTERIOR: 593 SF

INTERIOR: 1,003 SF

INTERIOR: 1,003 SF

All rights reserved. Buildings and views not to scale. Some features and finishes herein are upgrades or are for illustrative purposes only and may not be available. Furniture is displayed for illustration purposes only. Layout does not necessarily reflect the electrical plan for the suite. Suites are sold unfurnished. Balcony, terrace and façade variations may apply, contact a sales representative for further details. Illustrations are artist's concept only. Prices and specifications subject to change without notice. E. & O.E. February 2022.