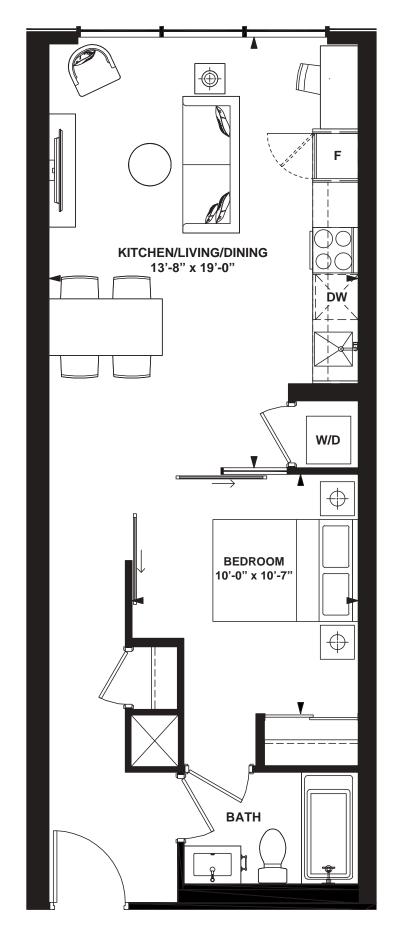

INTERIOR: 539 SF

INTERIOR: 521 SF

Studio

INTERIOR: 388 SF

INTERIOR: 497 SF

INTERIOR: 524 SF

INTERIOR: 628 SF

1 Bedroom + Study