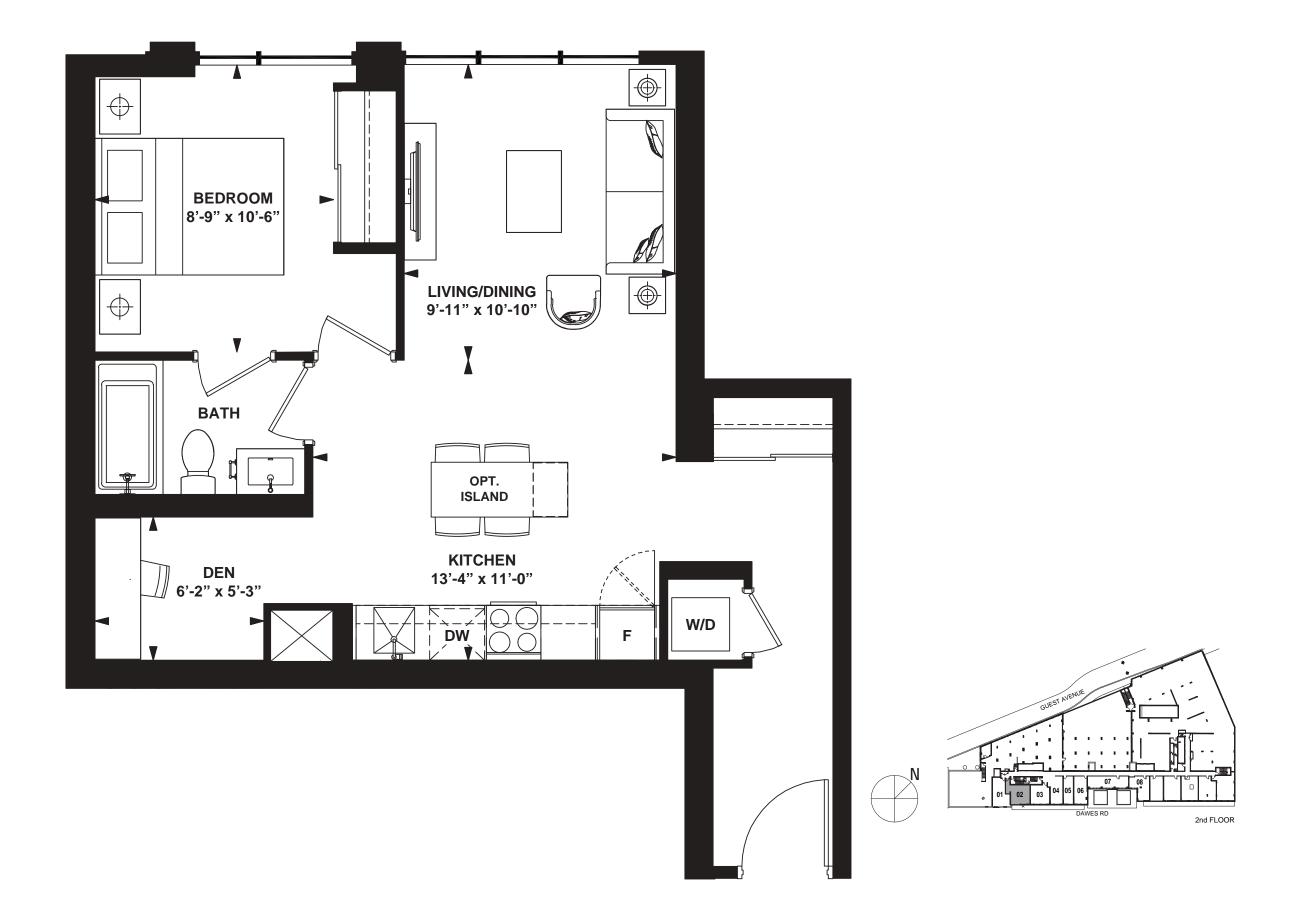

INTERIOR: 539 SF

INTERIOR: 521 SF

Studio

INTERIOR: 388 SF

INTERIOR: 497 SF

INTERIOR: 524 SF

INTERIOR: 628 SF

1 Bedroom + Study

INTERIOR: 593 SF

INTERIOR: 1,003 SF

INTERIOR: 1,003 SF

All rights reserved. Buildings and views not to scale. Some features and finishes herein are upgrades or are for illustrative purposes only and may not be available. Furniture is displayed for illustration purposes only. Layout does not necessarily reflect the electrical plan for the suite. Suites are sold unfurnished. Balcony, terrace and façade variations may apply, contact a sales representative for further details. Illustrations are artist's concept only. Prices and specifications subject to change without notice. E. & O.E. February 2022.

INTERIOR: 759 SF

4th FLOOR

Studio

INTERIOR: 475 SF

Studio

INTERIOR: 511 SF

INTERIOR: 573 SF

INTERIOR: 560 SF

INTERIOR: 579 SF

1 Bedroom + Study

INTERIOR: 577 SF

INTERIOR: 573 SF

INTERIOR: 573 SF

INTERIOR: 552 SF

INTERIOR: 586 SF

1 Bedroom + Study

INTERIOR: 573 SF