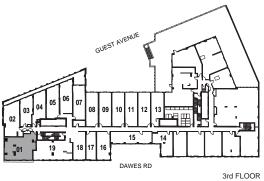

INTERIOR: 539 SF

INTERIOR: 521 SF

Studio

INTERIOR: 388 SF

INTERIOR: 497 SF

INTERIOR: 524 SF

INTERIOR: 628 SF

1 Bedroom + Study