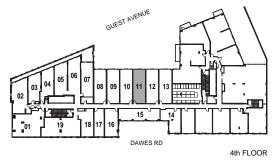

INTERIOR: 759 SF

4th FLOOR

Studio

INTERIOR: 475 SF

Studio

INTERIOR: 511 SF

INTERIOR: 573 SF

INTERIOR: 560 SF

INTERIOR: 539 SF

INTERIOR: 521 SF

Studio

INTERIOR: 388 SF

INTERIOR: 497 SF

INTERIOR: 524 SF

INTERIOR: 628 SF

1 Bedroom + Study

INTERIOR: 579 SF

1 Bedroom + Study

INTERIOR: 577 SF

INTERIOR: 573 SF

INTERIOR: 573 SF

INTERIOR: 552 SF

INTERIOR: 586 SF

1 Bedroom + Study