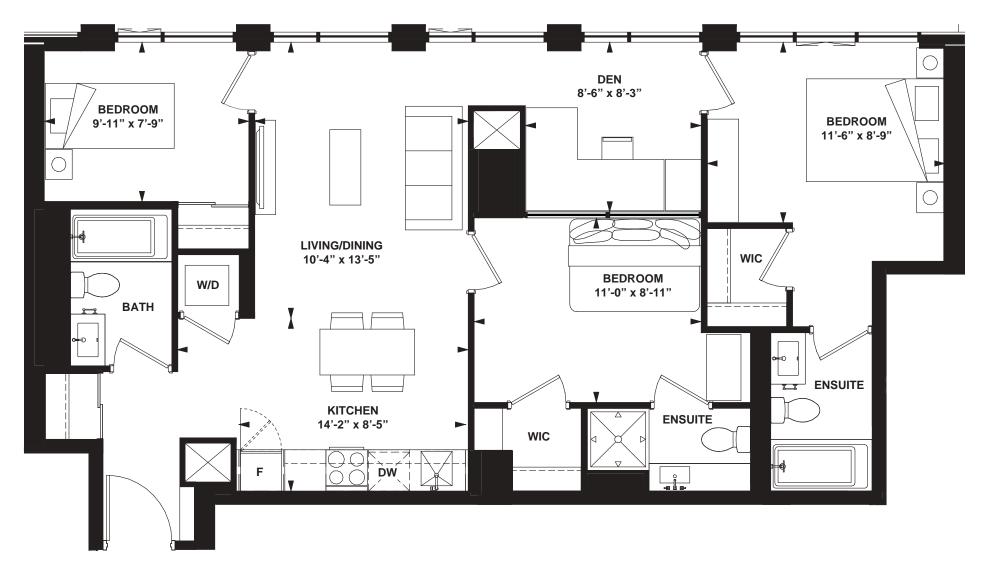

INTERIOR: 593 SF

INTERIOR: 1,003 SF

INTERIOR: 1,003 SF

All rights reserved. Buildings and views not to scale. Some features and finishes herein are upgrades or are for illustrative purposes only and may not be available. Furniture is displayed for illustration purposes only. Layout does not necessarily reflect the electrical plan for the suite. Suites are sold unfurnished. Balcony, terrace and façade variations may apply, contact a sales representative for further details. Illustrations are artist's concept only. Prices and specifications subject to change without notice. E. & O.E. February 2022.