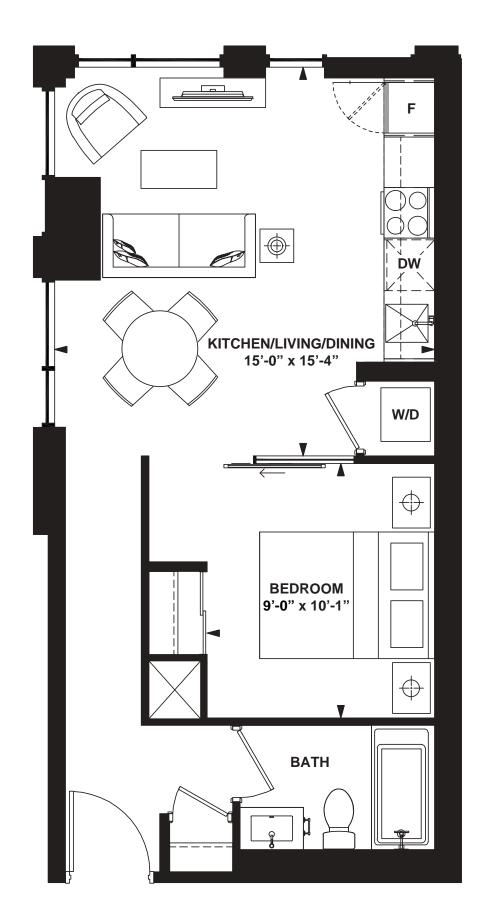

INTERIOR: 539 SF

INTERIOR: 521 SF

Studio

INTERIOR: 388 SF

INTERIOR: 497 SF

INTERIOR: 524 SF

INTERIOR: 628 SF

1 Bedroom + Study

INTERIOR: 593 SF

INTERIOR: 1,003 SF

INTERIOR: 1,003 SF

All rights reserved. Buildings and views not to scale. Some features and finishes herein are upgrades or are for illustrative purposes only and may not be available. Furniture is displayed for illustration purposes only. Layout does not necessarily reflect the electrical plan for the suite. Suites are sold unfurnished. Balcony, terrace and façade variations may apply, contact a sales representative for further details. Illustrations are artist's concept only. Prices and specifications subject to change without notice. E. & O.E. February 2022.

INTERIOR: 759 SF

4th FLOOR

Studio

INTERIOR: 475 SF

Studio

INTERIOR: 511 SF

INTERIOR: 573 SF

INTERIOR: 560 SF

INTERIOR: 579 SF

1 Bedroom + Study

INTERIOR: 577 SF

INTERIOR: 573 SF

INTERIOR: 573 SF

INTERIOR: 552 SF

INTERIOR: 586 SF

1 Bedroom + Study

INTERIOR: 573 SF