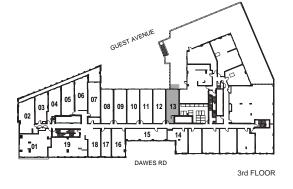

INTERIOR: 759 SF

4th FLOOR

Studio

INTERIOR: 475 SF

Studio

INTERIOR: 511 SF

INTERIOR: 573 SF

INTERIOR: 560 SF