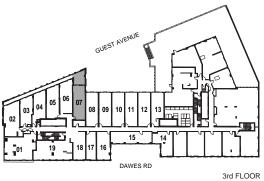

INTERIOR: 759 SF

4th FLOOR

Studio

INTERIOR: 475 SF

Studio

INTERIOR: 511 SF

INTERIOR: 573 SF

INTERIOR: 560 SF