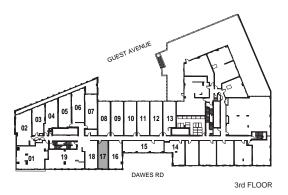

INTERIOR: 759 SF

4th FLOOR

Studio

INTERIOR: 475 SF

Studio

INTERIOR: 511 SF

INTERIOR: 573 SF

INTERIOR: 560 SF