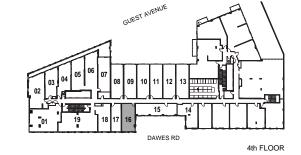

INTERIOR: 759 SF

4th FLOOR

Studio

INTERIOR: 475 SF

Studio

INTERIOR: 511 SF

INTERIOR: 573 SF

INTERIOR: 560 SF