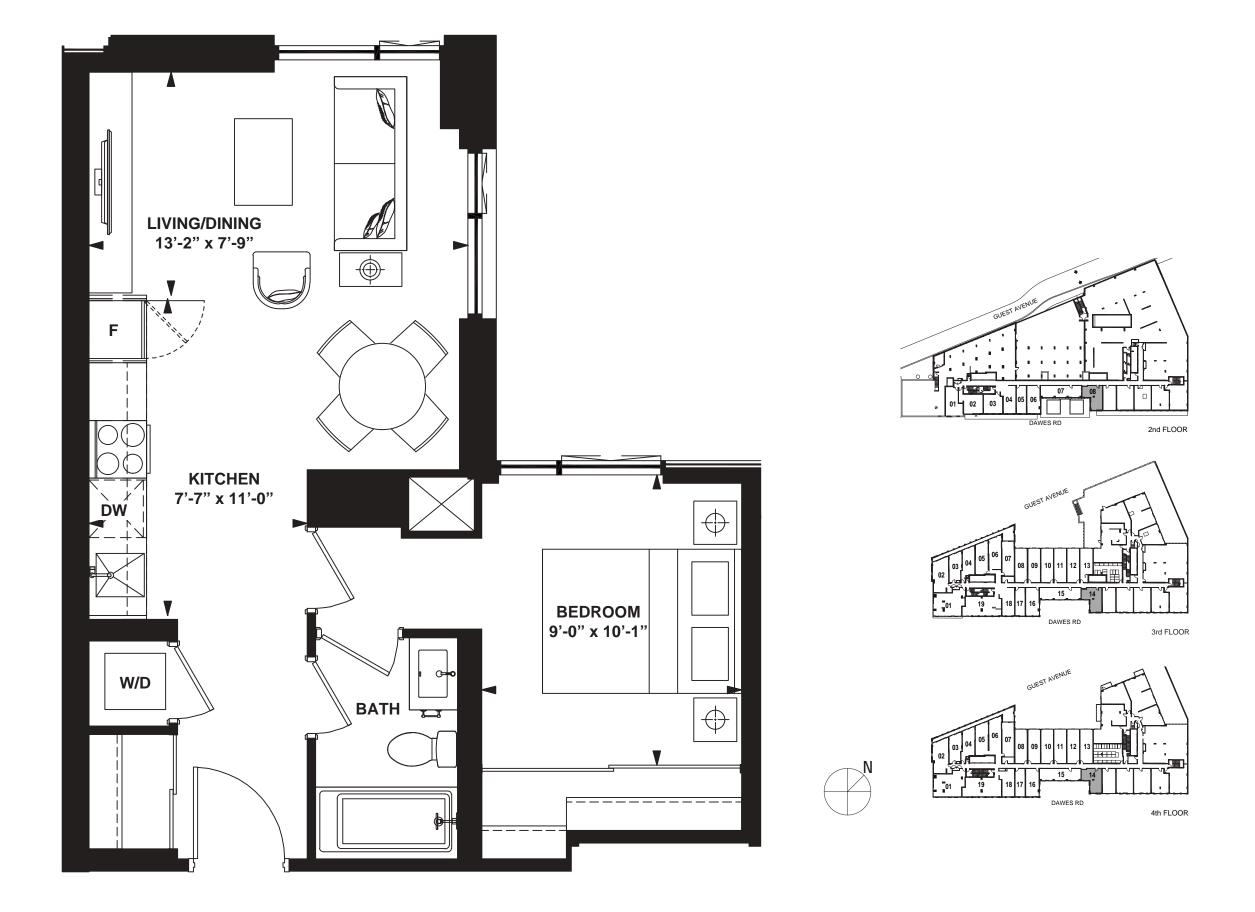

INTERIOR: 539 SF

INTERIOR: 521 SF

Studio

INTERIOR: 388 SF

INTERIOR: 497 SF

INTERIOR: 524 SF

INTERIOR: 628 SF

1 Bedroom + Study

INTERIOR: 593 SF

INTERIOR: 1,003 SF

INTERIOR: 1,003 SF

All rights reserved. Buildings and views not to scale. Some features and finishes herein are upgrades or are for illustrative purposes only and may not be available. Furniture is displayed for illustration purposes only. Layout does not necessarily reflect the electrical plan for the suite. Suites are sold unfurnished. Balcony, terrace and façade variations may apply, contact a sales representative for further details. Illustrations are artist's concept only. Prices and specifications subject to change without notice. E. & O.E. February 2022.

INTERIOR: 759 SF

4th FLOOR

Studio

INTERIOR: 475 SF

Studio

INTERIOR: 511 SF

INTERIOR: 573 SF

INTERIOR: 560 SF

INTERIOR: 579 SF

1 Bedroom + Study

INTERIOR: 577 SF

INTERIOR: 573 SF

INTERIOR: 573 SF

INTERIOR: 552 SF

INTERIOR: 586 SF

1 Bedroom + Study

INTERIOR: 573 SF