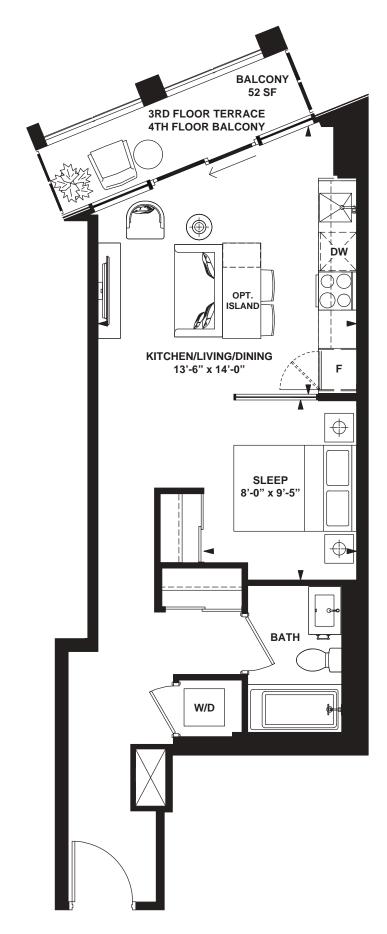

INTERIOR: 539 SF

INTERIOR: 521 SF

Studio

INTERIOR: 388 SF

INTERIOR: 497 SF

INTERIOR: 524 SF

INTERIOR: 628 SF

1 Bedroom + Study

INTERIOR: 593 SF

INTERIOR: 1,003 SF

INTERIOR: 1,003 SF

All rights reserved. Buildings and views not to scale. Some features and finishes herein are upgrades or are for illustrative purposes only and may not be available. Furniture is displayed for illustration purposes only. Layout does not necessarily reflect the electrical plan for the suite. Suites are sold unfurnished. Balcony, terrace and façade variations may apply, contact a sales representative for further details. Illustrations are artist's concept only. Prices and specifications subject to change without notice. E. & O.E. February 2022.