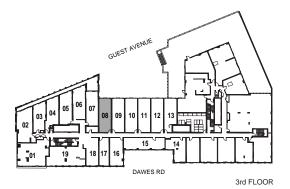

INTERIOR: 759 SF

4th FLOOR

Studio

INTERIOR: 475 SF

Studio

INTERIOR: 511 SF

INTERIOR: 573 SF

INTERIOR: 560 SF