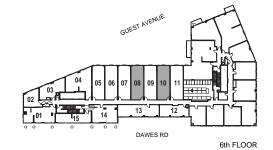

INTERIOR: 759 SF

4th FLOOR

Studio

INTERIOR: 475 SF

Studio

INTERIOR: 511 SF

INTERIOR: 573 SF

INTERIOR: 560 SF