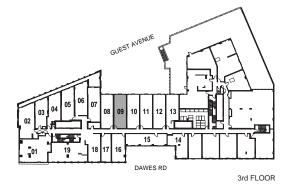

displayed for illustration purposes only. Layout does not necessarily reflect the electrical plan for the suite. Suites are sold unfurnished. Balcony, terrace and façade variations may apply, contact a sales representative for further details. Illustrations are artist's concept only. Prices and specifications subject to change without notice. E. & O.E. February 2022.



INTERIOR: 759 SF











4th FLOOR





Studio

INTERIOR: 475 SF















Studio

INTERIOR: 511 SF















INTERIOR: 573 SF













INTERIOR: 560 SF















INTERIOR: 579 SF













1 Bedroom + Study

INTERIOR: 577 SF













INTERIOR: 573 SF















INTERIOR: 573 SF















INTERIOR: 552 SF











INTERIOR: 586 SF















1 Bedroom + Study

INTERIOR: 573 SF