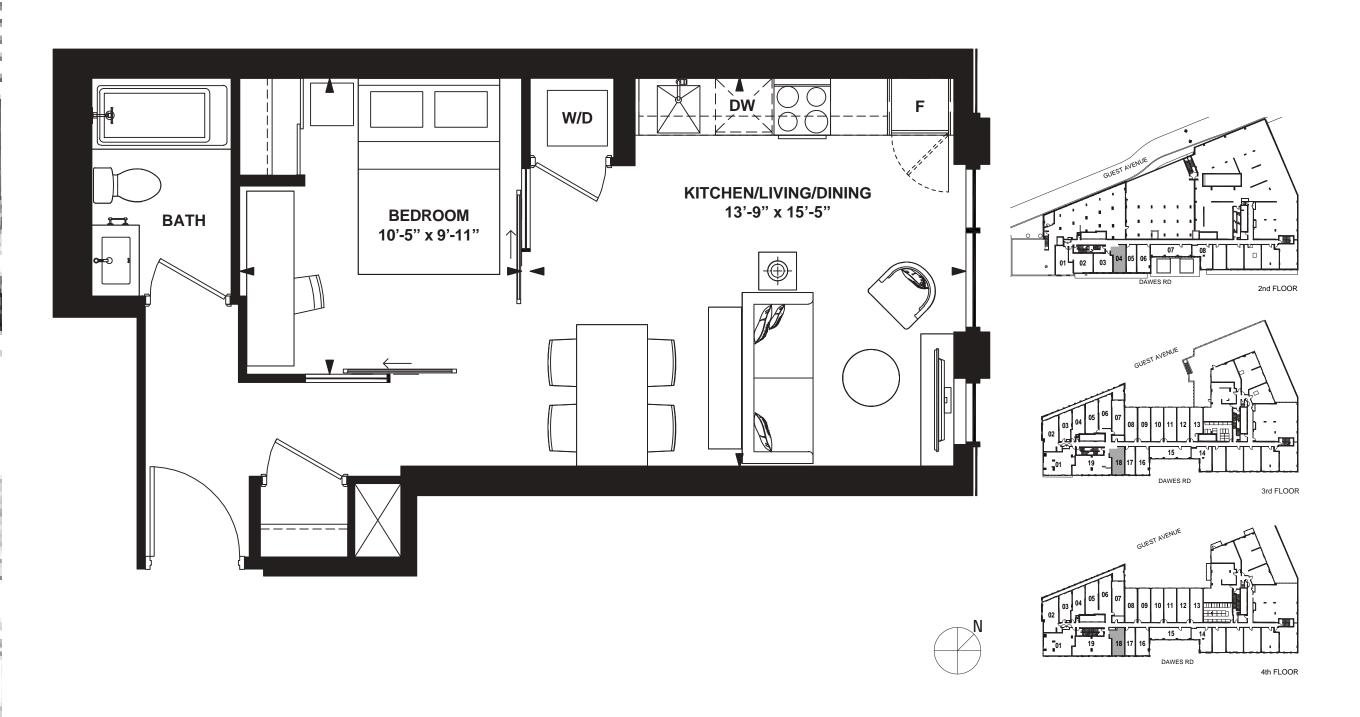

INTERIOR: 593 SF

INTERIOR: 1,003 SF

INTERIOR: 1,003 SF

All rights reserved. Buildings and views not to scale. Some features and finishes herein are upgrades or are for illustrative purposes only and may not be available. Furniture is displayed for illustration purposes only. Layout does not necessarily reflect the electrical plan for the suite. Suites are sold unfurnished. Balcony, terrace and façade variations may apply, contact a sales representative for further details. Illustrations are artist's concept only. Prices and specifications subject to change without notice. E. & O.E. February 2022.