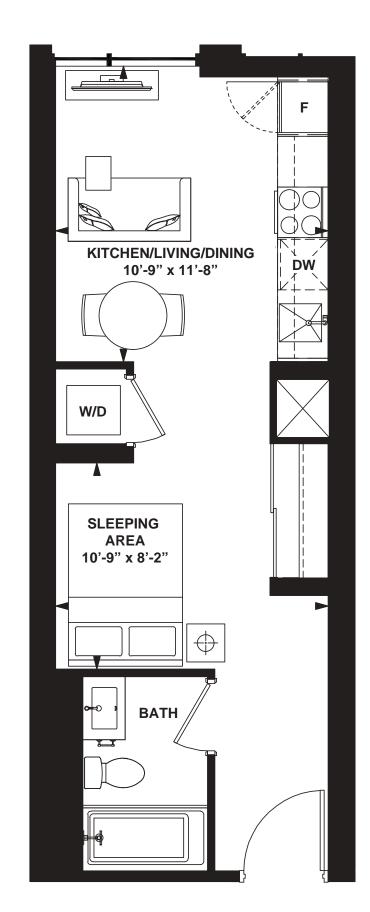

INTERIOR: 539 SF

INTERIOR: 521 SF

Studio

INTERIOR: 388 SF

INTERIOR: 497 SF

INTERIOR: 524 SF

INTERIOR: 628 SF

1 Bedroom + Study