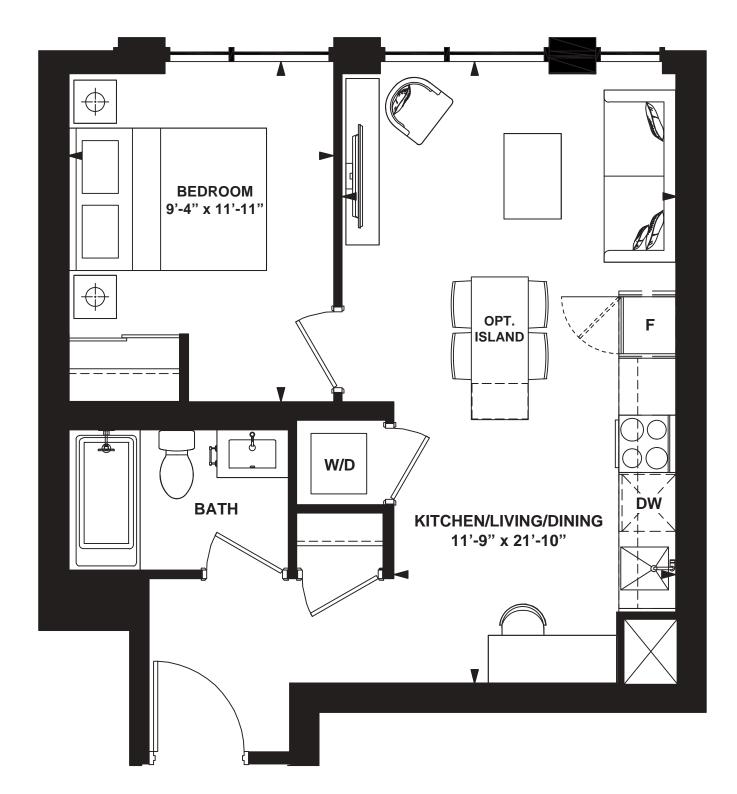

INTERIOR: 539 SF

INTERIOR: 521 SF

Studio

INTERIOR: 388 SF

INTERIOR: 497 SF

INTERIOR: 524 SF

INTERIOR: 628 SF

1 Bedroom + Study

INTERIOR: 593 SF

INTERIOR: 1,003 SF

INTERIOR: 1,003 SF

All rights reserved. Buildings and views not to scale. Some features and finishes herein are upgrades or are for illustrative purposes only and may not be available. Furniture is displayed for illustration purposes only. Layout does not necessarily reflect the electrical plan for the suite. Suites are sold unfurnished. Balcony, terrace and façade variations may apply, contact a sales representative for further details. Illustrations are artist's concept only. Prices and specifications subject to change without notice. E. & O.E. February 2022.

INTERIOR: 759 SF

4th FLOOR

Studio

INTERIOR: 475 SF

Studio

INTERIOR: 511 SF

INTERIOR: 573 SF

INTERIOR: 560 SF

INTERIOR: 579 SF

1 Bedroom + Study

INTERIOR: 577 SF

INTERIOR: 573 SF

INTERIOR: 573 SF

INTERIOR: 552 SF

INTERIOR: 586 SF

1 Bedroom + Study

INTERIOR: 573 SF