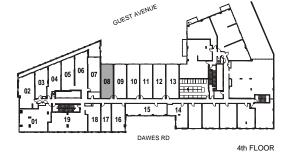

INTERIOR: 759 SF

4th FLOOR

Studio

INTERIOR: 475 SF

Studio

INTERIOR: 511 SF

INTERIOR: 573 SF

INTERIOR: 560 SF