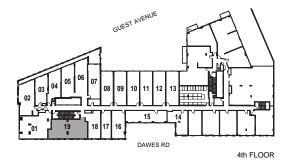

INTERIOR: 759 SF

4th FLOOR

Studio

INTERIOR: 475 SF

Studio

INTERIOR: 511 SF

INTERIOR: 573 SF

INTERIOR: 560 SF