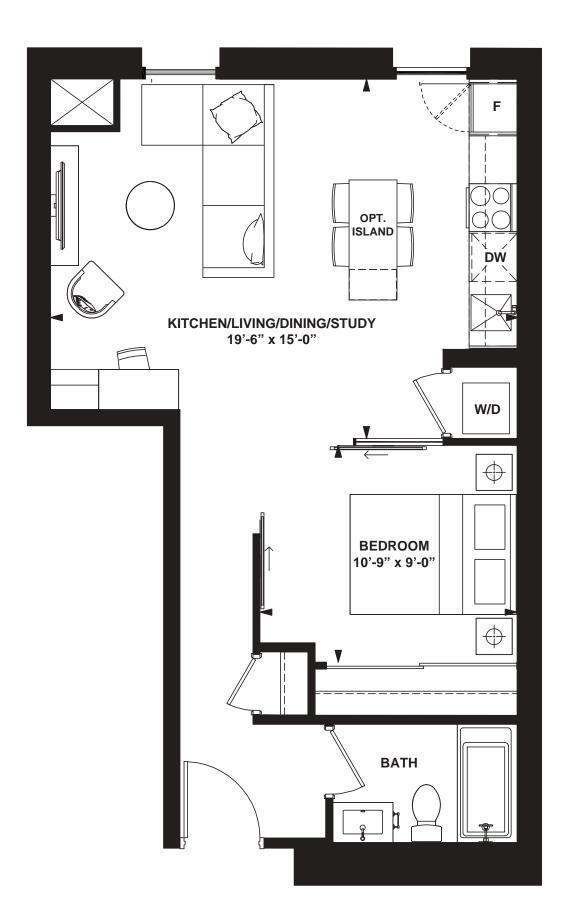

INTERIOR: 539 SF

INTERIOR: 521 SF

Studio

INTERIOR: 388 SF

INTERIOR: 497 SF

INTERIOR: 524 SF

INTERIOR: 628 SF

1 Bedroom + Study

INTERIOR: 579 SF

1 Bedroom + Study

INTERIOR: 577 SF

INTERIOR: 573 SF

INTERIOR: 573 SF

INTERIOR: 552 SF

INTERIOR: 586 SF

1 Bedroom + Study