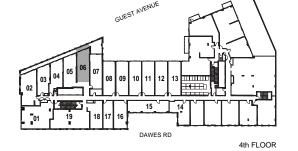

INTERIOR: 759 SF

4th FLOOR

Studio

INTERIOR: 475 SF

Studio

INTERIOR: 511 SF

INTERIOR: 573 SF

INTERIOR: 560 SF