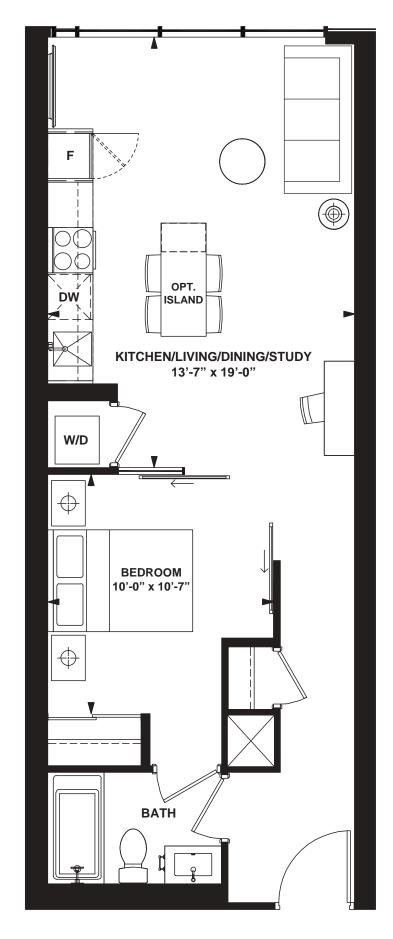

INTERIOR: 539 SF

INTERIOR: 521 SF

Studio

INTERIOR: 388 SF

INTERIOR: 497 SF

INTERIOR: 524 SF

INTERIOR: 628 SF

1 Bedroom + Study

INTERIOR: 593 SF

INTERIOR: 1,003 SF

INTERIOR: 1,003 SF

All rights reserved. Buildings and views not to scale. Some features and finishes herein are upgrades or are for illustrative purposes only and may not be available. Furniture is displayed for illustration purposes only. Layout does not necessarily reflect the electrical plan for the suite. Suites are sold unfurnished. Balcony, terrace and façade variations may apply, contact a sales representative for further details. Illustrations are artist's concept only. Prices and specifications subject to change without notice. E. & O.E. February 2022.

INTERIOR: 759 SF

4th FLOOR

Studio

INTERIOR: 475 SF

Studio

INTERIOR: 511 SF

INTERIOR: 573 SF

INTERIOR: 560 SF

INTERIOR: 579 SF

1 Bedroom + Study

INTERIOR: 577 SF

INTERIOR: 573 SF

INTERIOR: 573 SF

INTERIOR: 552 SF

INTERIOR: 586 SF

1 Bedroom + Study

INTERIOR: 573 SF