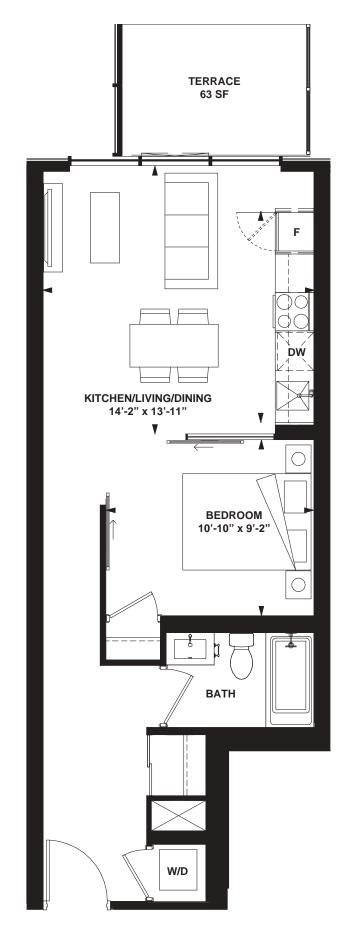

INTERIOR: 593 SF

INTERIOR: 1,003 SF

INTERIOR: 1,003 SF

All rights reserved. Buildings and views not to scale. Some features and finishes herein are upgrades or are for illustrative purposes only and may not be available. Furniture is displayed for illustration purposes only. Layout does not necessarily reflect the electrical plan for the suite. Suites are sold unfurnished. Balcony, terrace and façade variations may apply, contact a sales representative for further details. Illustrations are artist's concept only. Prices and specifications subject to change without notice. E. & O.E. February 2022.