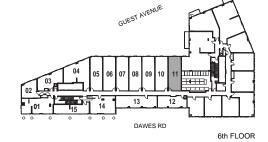

oses only and may not be available. Furniture is displayed for illustration purposes only. Layout does not necessarily reflect the electrical plan for the suite. Suites are sold unfurnished. Balcony, terrace and façade variations may apply, contact a sales representative for further details. Illustrations are artist's concept only. Prices and specifications subject to change without notice. E. & O.E. February 2022.



INTERIOR: 759 SF











4th FLOOR





Studio

INTERIOR: 475 SF















Studio

INTERIOR: 511 SF















INTERIOR: 573 SF













INTERIOR: 560 SF















INTERIOR: 579 SF













1 Bedroom + Study

INTERIOR: 577 SF













INTERIOR: 573 SF















INTERIOR: 573 SF















INTERIOR: 552 SF











INTERIOR: 586 SF















1 Bedroom + Study

INTERIOR: 573 SF