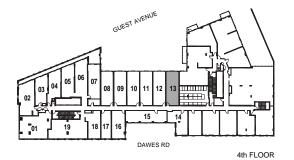

INTERIOR: 759 SF

4th FLOOR

Studio

INTERIOR: 475 SF

Studio

INTERIOR: 511 SF

INTERIOR: 573 SF

INTERIOR: 560 SF