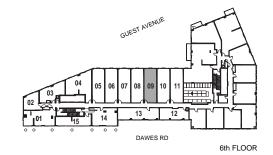

INTERIOR: 539 SF

INTERIOR: 521 SF

Studio

INTERIOR: 388 SF

INTERIOR: 497 SF

INTERIOR: 524 SF

INTERIOR: 628 SF

1 Bedroom + Study

INTERIOR: 759 SF

4th FLOOR

Studio

INTERIOR: 475 SF

Studio

INTERIOR: 511 SF

INTERIOR: 573 SF

INTERIOR: 560 SF

INTERIOR: 579 SF

1 Bedroom + Study

INTERIOR: 577 SF

INTERIOR: 573 SF

INTERIOR: 573 SF

INTERIOR: 552 SF

INTERIOR: 586 SF

1 Bedroom + Study