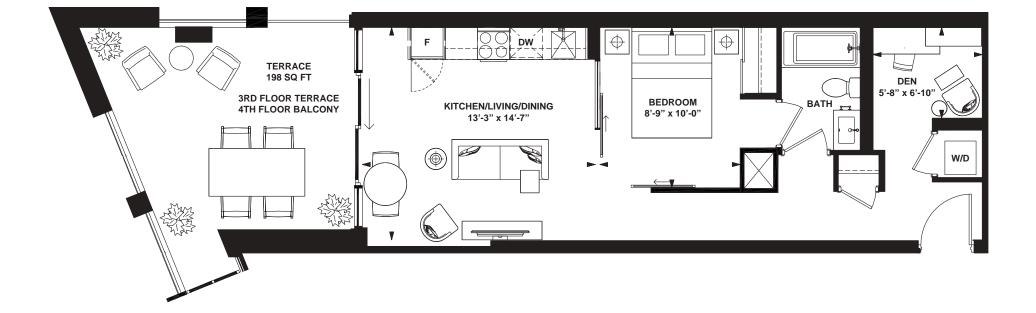

INTERIOR: 539 SF

INTERIOR: 521 SF

Studio

INTERIOR: 388 SF

INTERIOR: 497 SF

INTERIOR: 524 SF

INTERIOR: 628 SF

1 Bedroom + Study

INTERIOR: 593 SF

INTERIOR: 1,003 SF

INTERIOR: 1,003 SF

All rights reserved. Buildings and views not to scale. Some features and finishes herein are upgrades or are for illustrative purposes only and may not be available. Furniture is displayed for illustration purposes only. Layout does not necessarily reflect the electrical plan for the suite. Suites are sold unfurnished. Balcony, terrace and façade variations may apply, contact a sales representative for further details. Illustrations are artist's concept only. Prices and specifications subject to change without notice. E. & O.E. February 2022.

INTERIOR: 759 SF

4th FLOOR

Studio

INTERIOR: 475 SF

Studio

INTERIOR: 511 SF

INTERIOR: 573 SF

INTERIOR: 560 SF

INTERIOR: 579 SF

1 Bedroom + Study

INTERIOR: 577 SF

INTERIOR: 573 SF

INTERIOR: 573 SF

INTERIOR: 552 SF

INTERIOR: 586 SF

1 Bedroom + Study

INTERIOR: 573 SF