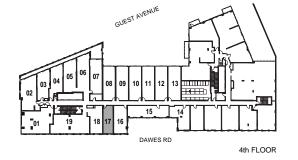

INTERIOR: 759 SF

4th FLOOR

Studio

INTERIOR: 475 SF

Studio

INTERIOR: 511 SF

INTERIOR: 573 SF

INTERIOR: 560 SF