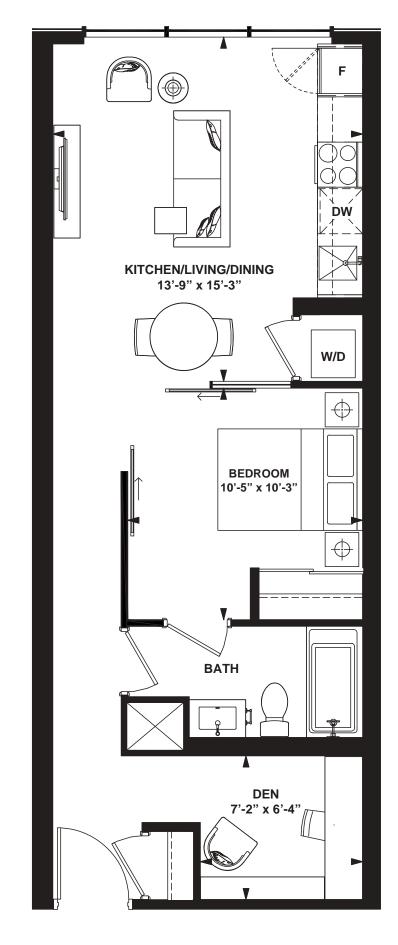

INTERIOR: 539 SF

INTERIOR: 521 SF

Studio

INTERIOR: 388 SF

INTERIOR: 497 SF

INTERIOR: 524 SF

INTERIOR: 628 SF

1 Bedroom + Study