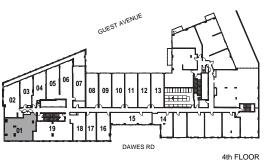

INTERIOR: 759 SF

4th FLOOR

Studio

INTERIOR: 475 SF

Studio

INTERIOR: 511 SF

INTERIOR: 573 SF

INTERIOR: 560 SF