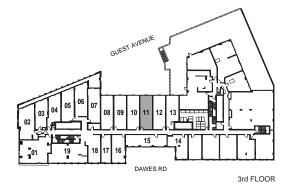

INTERIOR: 539 SF

INTERIOR: 521 SF

Studio

INTERIOR: 388 SF

INTERIOR: 497 SF

INTERIOR: 524 SF

INTERIOR: 628 SF

1 Bedroom + Study

INTERIOR: 759 SF

4th FLOOR

Studio

INTERIOR: 475 SF

Studio

INTERIOR: 511 SF

INTERIOR: 573 SF

INTERIOR: 560 SF

INTERIOR: 579 SF

1 Bedroom + Study

INTERIOR: 577 SF

INTERIOR: 573 SF

INTERIOR: 573 SF

INTERIOR: 552 SF

INTERIOR: 586 SF

1 Bedroom + Study