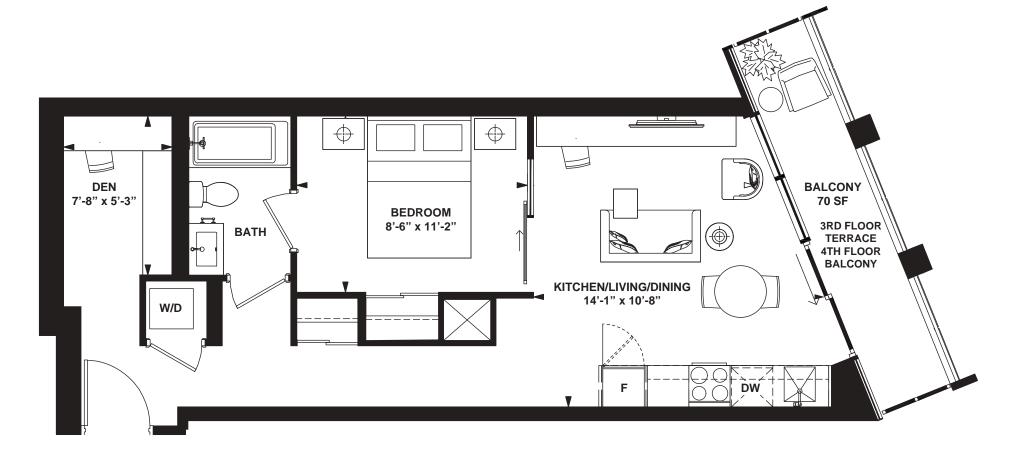

INTERIOR: 539 SF

INTERIOR: 521 SF

Studio

INTERIOR: 388 SF

INTERIOR: 497 SF

INTERIOR: 524 SF

INTERIOR: 628 SF

1 Bedroom + Study

INTERIOR: 593 SF

INTERIOR: 1,003 SF

INTERIOR: 1,003 SF

All rights reserved. Buildings and views not to scale. Some features and finishes herein are upgrades or are for illustrative purposes only and may not be available. Furniture is displayed for illustration purposes only. Layout does not necessarily reflect the electrical plan for the suite. Suites are sold unfurnished. Balcony, terrace and façade variations may apply, contact a sales representative for further details. Illustrations are artist's concept only. Prices and specifications subject to change without notice. E. & O.E. February 2022.

INTERIOR: 759 SF

4th FLOOR

Studio

INTERIOR: 475 SF

Studio

INTERIOR: 511 SF

INTERIOR: 573 SF

INTERIOR: 560 SF

INTERIOR: 579 SF

1 Bedroom + Study

INTERIOR: 577 SF

INTERIOR: 573 SF

INTERIOR: 573 SF

INTERIOR: 552 SF

INTERIOR: 586 SF

1 Bedroom + Study

INTERIOR: 573 SF