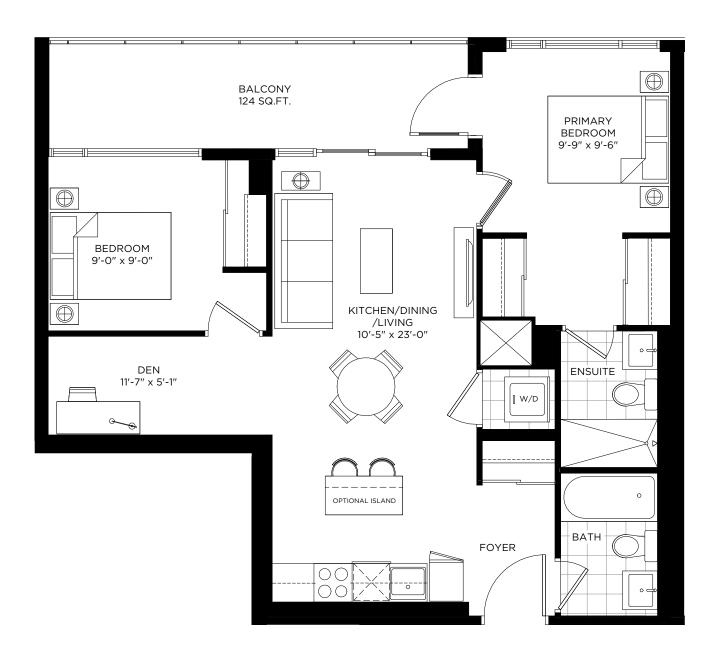

FOR DXE WEST: 614 (326 SQ.FT.)









# DXE №2V / 1127 SQ.FT.

INDOOR: 807 SQ.FT. + OUTDOOR: 320 SQ.FT.



BALCONY FOR DXE WEST: 1205 (203 SQ.FT.)









# DXE №2W / 972 SQ.FT.

INDOOR: 809 SQ.FT. + OUTDOOR: 163 SQ.FT.

#### **TERRACE FOR DXE WEST:**

102 (174 SQ.FT.)











### DXE №2X / 948 SQ.FT.

INDOOR: 803 SQ.FT. + OUTDOOR: 145 SQ.FT.

#### **TERRACE FOR DXE WEST:**

236 (135 SQ.FT.)











### DXE №2Y / 931 SQ.FT.

INDOOR: 807 SQ.FT. + OUTDOOR: 124 SQ.FT.

### TERRACE FOR DXE EAST:

318 (168 SQ.FT.)











# DXE №2Z / 1148 SQ.FT.

INDOOR: 820 SQ.FT. + OUTDOOR: 328 SQ.FT.

# BALCONY FOR DXE EAST: 618 (328 SQ.FT.)











# DXE №2AA / 1105 SQ.FT.

INDOOR: 820 SQ.FT. + OUTDOOR: 285 SQ.FT.











# DXE №2BB / 909 SQ.FT.

INDOOR: 785 SQ.FT. + OUTDOOR: 124 SQ.FT.











# DXE №2CC / 1233 SQ.FT.

INDOOR: 849 SQ.FT. + OUTDOOR: 384 SQ.FT.

#### BALCONY FOR DXE WEST:

1012, 1111, 1211 (366 SQ.FT.)











# DXE №2DD / 1093 SQ.FT.

INDOOR: 837 SQ.FT. + OUTDOOR: 256 SQ.FT.











# DXE №2EE / 920 SQ.FT.

INDOOR: 776 SQ.FT. + OUTDOOR: 144 SQ.FT.











### DXE №2FF / 1027 SQ.FT.

INDOOR: 895 SQ.FT. + OUTDOOR: 132 SQ.FT.

#### BALCONY FOR DXE WEST:

225, 325, 425, 523, 623, 709, 809 (67 SQ.FT.)











# DXE №2GG / 1192 SQ.FT.

INDOOR: 975 SQ.FT. + OUTDOOR: 217 SQ.FT.