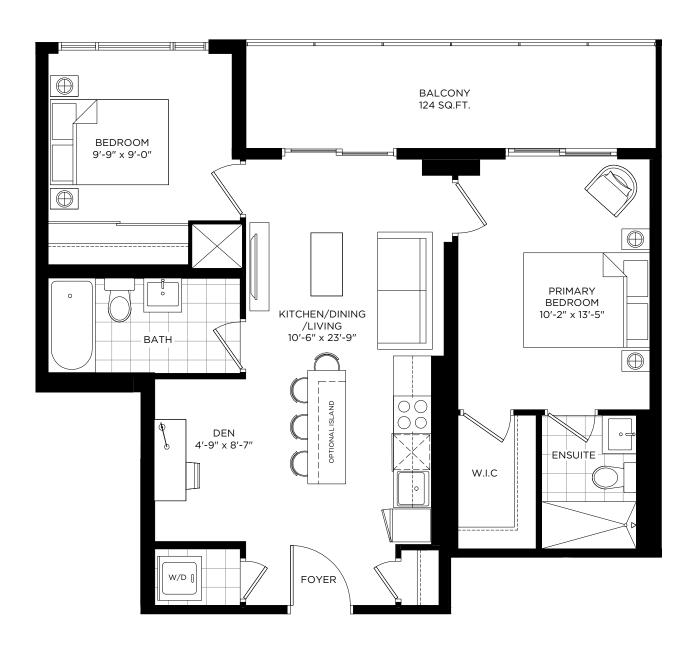

4 SQ.FT.











# DXE №2K / 879 SQ.FT.

INDOOR: 698 SQ.FT. + OUTDOOR: 181 SQ.FT.











# DXE №2L / 1040 SQ.FT.

INDOOR: 708 SQ.FT. + OUTDOOR: 332 SQ.FT.

BALCONY FOR DXE EAST: 422 (135 SQ.FT.)











# DXE №2M / 791 SQ.FT.

INDOOR: 736 SQ.FT. + OUTDOOR: 55 SQ.FT.











# DXE №2N / 843 SQ.FT.

INDOOR: 719 SQ.FT. + OUTDOOR: 124 SQ.FT.











# DXE №20 / 1306 SQ.FT.

INDOOR: 743 SQ.FT. + OUTDOOR: 563 SQ.FT.



BALCONY FOR DXE WEST: 1206 (389 SQ.FT.)









# DXE №2P / 993 SQ.FT.

INDOOR: 745 SQ.FT. + OUTDOOR: 248 SQ.FT.

#### **TERRACE FOR DXE WEST:** 240 (459 SQ.FT.)











# DXE №2Q / 918 SQ.FT.

INDOOR: 746 SQ.FT. + OUTDOOR: 172 SQ.FT.

#### TERRACE FOR DXE WEST:

706, 707 (172 SQ.FT.)











# DXE №2R / 900 SQ.FT.

INDOOR: 776 SQ.FT. + OUTDOOR: 124 SQ.FT.











# DXE №2S / 1083 SQ.FT.

INDOOR: 780 SQ.FT. + OUTDOOR: 303 SQ.FT.



TERRACE FOR DXE WEST: 513 (424 SQ.FT.)









# DXE №2T / 976 SQ.FT.

INDOOR: 788 SQ.FT. + OUTDOOR: 188 SQ.FT.











# DXE №2U / 1271 SQ.FT.

INDOOR: 794 SQ.FT. + OUTDOOR: 477 SQ.FT.



BALCONY FOR DXE WEST: 614 (326 SQ.FT.)









# DXE №2V / 1127 SQ.FT.

INDOOR: 807 SQ.FT. + OUTDOOR: 320 SQ.FT.



BALCONY FOR DXE WEST: 1205 (203 SQ.FT.)









# DXE №2W / 972 SQ.FT.

INDOOR: 809 SQ.FT. + OUTDOOR: 163 SQ.FT.

#### **TERRACE FOR DXE WEST:**

102 (174 SQ.FT.)











### DXE №2X / 948 SQ.FT.

INDOOR: 803 SQ.FT. + OUTDOOR: 145 SQ.FT.

#### **TERRACE FOR DXE WEST:**

236 (135 SQ.FT.)











### DXE №2Y / 931 SQ.FT.

INDOOR: 807 SQ.FT. + OUTDOOR: 124 SQ.FT.

### TERRACE FOR DXE EAST:

318 (168 SQ.F