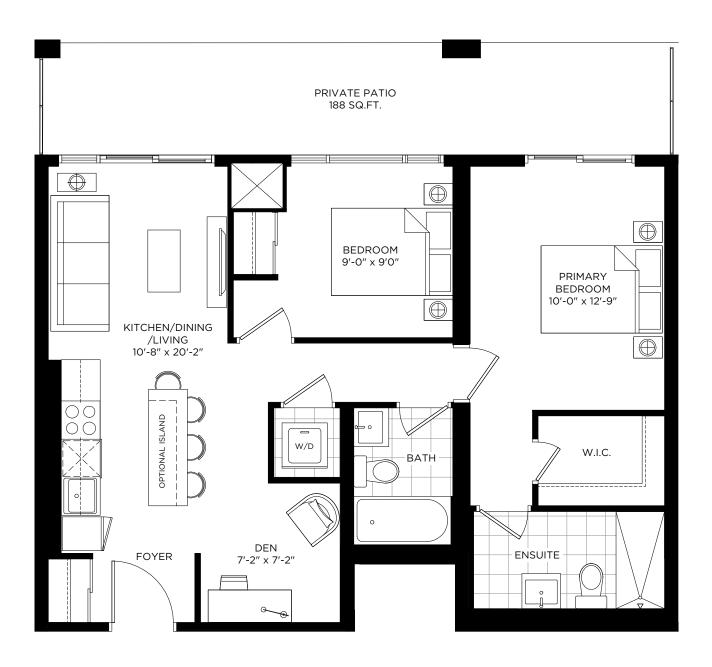

SQ.FT.)











# DXE №2M / 791 SQ.FT.

INDOOR: 736 SQ.FT. + OUTDOOR: 55 SQ.FT.











# DXE №2N / 843 SQ.FT.

INDOOR: 719 SQ.FT. + OUTDOOR: 124 SQ.FT.











# DXE №20 / 1306 SQ.FT.

INDOOR: 743 SQ.FT. + OUTDOOR: 563 SQ.FT.



BALCONY FOR DXE WEST: 1206 (389 SQ.FT.)









# DXE №2P / 993 SQ.FT.

INDOOR: 745 SQ.FT. + OUTDOOR: 248 SQ.FT.

#### **TERRACE FOR DXE WEST:** 240 (459 SQ.FT.)











# DXE №2Q / 918 SQ.FT.

INDOOR: 746 SQ.FT. + OUTDOOR: 172 SQ.FT.

#### TERRACE FOR DXE WEST:

706, 707 (172 SQ.FT.)











# DXE №2R / 900 SQ.FT.

INDOOR: 776 SQ.FT. + OUTDOOR: 124 SQ.FT.











# DXE №2S / 1083 SQ.FT.

INDOOR: 780 SQ.FT. + OUTDOOR: 303 SQ.FT.



TERRACE FOR DXE WEST: 513 (424 SQ.FT.)









# DXE №2T / 976 SQ.FT.

INDOOR: 788 SQ.FT. + OUTDOOR: 188 SQ.FT.











# DXE №2U / 1271 SQ.FT.

INDOOR: 794 SQ.FT. + OUTDOOR: 477 SQ.FT.



BALCONY FOR DXE WEST: 614 (326 SQ.FT.)









# DXE №2V / 1127 SQ.FT.

INDOOR: 807 SQ.FT. + OUTDOOR: 320 SQ.FT.



BALCONY FOR DXE WEST: 1205 (203 SQ.FT.)









# DXE №2W / 972 SQ.FT.

INDOOR: 809 SQ.FT. + OUTDOOR: 163 SQ.FT.

#### **TERRACE FOR DXE WEST:**

102 (174 SQ.FT.)











### DXE №2X / 948 SQ.FT.

INDOOR: 803 SQ.FT. + OUTDOOR: 145 SQ.FT.

#### **TERRACE FOR DXE WEST:**

236 (135 SQ.FT.)











### DXE №2Y / 931 SQ.FT.

INDOOR: 807 SQ.FT. + OUTDOOR: 124 SQ.FT.

### TERRACE FOR DXE EAST:

318 (168 SQ.FT.)











# DXE №2Z / 1148 SQ.FT.

INDOOR: 820 SQ.FT. + OUTDOOR: 328 SQ.FT.

# BALCONY FOR DXE EAST: 618 (328 SQ.FT.)











# DXE №2AA / 1105 SQ.FT.

INDOOR: 820 SQ.FT. + OUTDOOR: 285