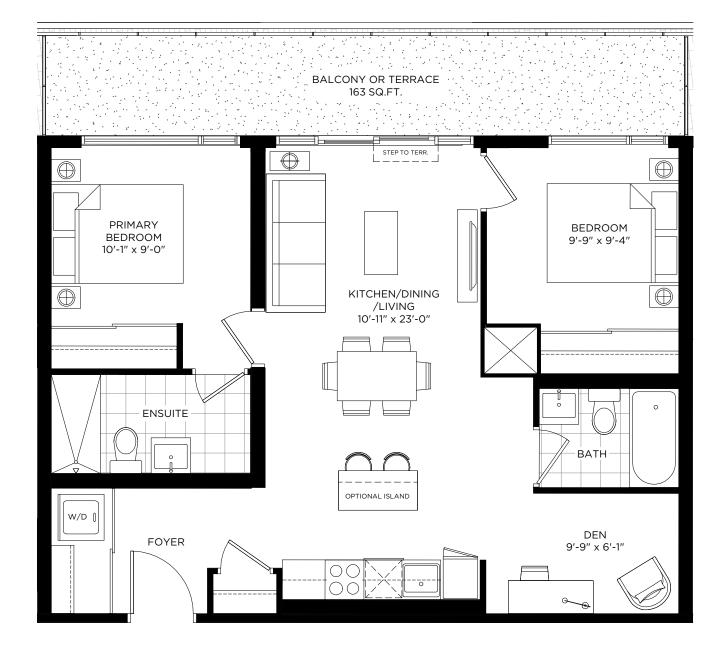

*TERRACE FOR DXE WEST:** 240 (459 SQ.FT.)











# DXE №2Q / 918 SQ.FT.

INDOOR: 746 SQ.FT. + OUTDOOR: 172 SQ.FT.

#### TERRACE FOR DXE WEST:

706, 707 (172 SQ.FT.)











# DXE №2R / 900 SQ.FT.

INDOOR: 776 SQ.FT. + OUTDOOR: 124 SQ.FT.











# DXE №2S / 1083 SQ.FT.

INDOOR: 780 SQ.FT. + OUTDOOR: 303 SQ.FT.



TERRACE FOR DXE WEST: 513 (424 SQ.FT.)









# DXE №2T / 976 SQ.FT.

INDOOR: 788 SQ.FT. + OUTDOOR: 188 SQ.FT.











# DXE №2U / 1271 SQ.FT.

INDOOR: 794 SQ.FT. + OUTDOOR: 477 SQ.FT.



BALCONY FOR DXE WEST: 614 (326 SQ.FT.)









# DXE №2V / 1127 SQ.FT.

INDOOR: 807 SQ.FT. + OUTDOOR: 320 SQ.FT.



BALCONY FOR DXE WEST: 1205 (203 SQ.FT.)









# DXE №2W / 972 SQ.FT.

INDOOR: 809 SQ.FT. + OUTDOOR: 163 SQ.FT.

#### **TERRACE FOR DXE WEST:**

102 (174 SQ.FT.)











### DXE №2X / 948 SQ.FT.

INDOOR: 803 SQ.FT. + OUTDOOR: 145 SQ.FT.

#### **TERRACE FOR DXE WEST:**

236 (135 SQ.FT.)











### DXE №2Y / 931 SQ.FT.

INDOOR: 807 SQ.FT. + OUTDOOR: 124 SQ.FT.

### TERRACE FOR DXE EAST:

318 (168 SQ.FT.)











# DXE №2Z / 1148 SQ.FT.

INDOOR: 820 SQ.FT. + OUTDOOR: 328 SQ.FT.

# BALCONY FOR DXE EAST: 618 (328 SQ.FT.)











# DXE №2AA / 1105 SQ.FT.

INDOOR: 820 SQ.FT. + OUTDOOR: 285 SQ.FT.











# DXE №2BB / 909 SQ.FT.

INDOOR: 785 SQ.FT. + OUTDOOR: 124 SQ.FT.











# DXE №2CC / 1233 SQ.FT.

INDOOR: 849 SQ.FT. + OUTDOOR: 384 SQ.FT.

#### BALCONY FOR DXE WEST:

1012, 1111, 1211 (366 SQ.FT.)











# DXE №2DD / 1093 SQ.FT.

INDOOR: 837 SQ.FT. + OUTDOOR: 256 SQ.FT.











# DXE №2EE / 920 SQ.FT.

INDOOR: 776 SQ.FT. + OUTD