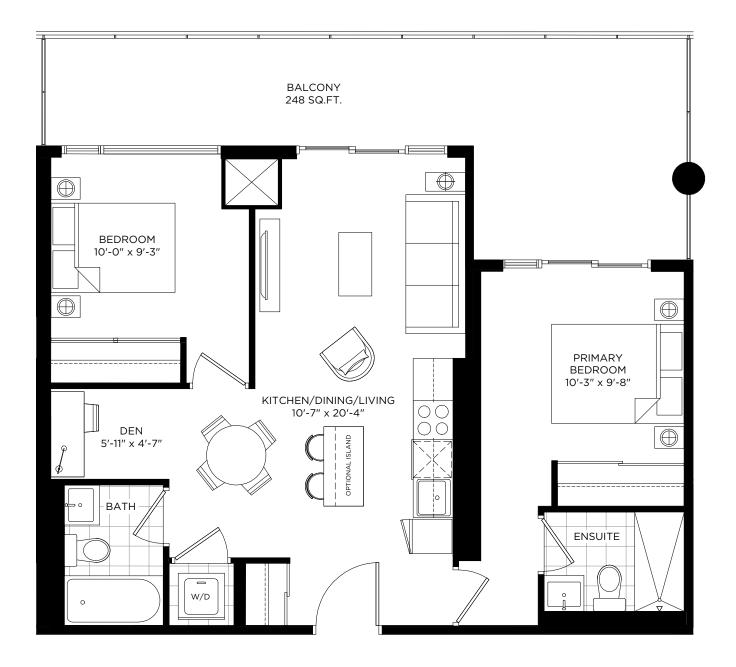

TDOOR: 122 SQ.FT.











# DXE №2H / 866 SQ.FT.

INDOOR: 682 SQ.FT. + OUTDOOR: 184 SQ.FT.



TERRACE FOR DXE WEST: 241 (180 SQ.FT.)











# DXE №21 / 813 SQ.FT.

INDOOR: 689 SQ.FT. + OUTDOOR: 124 SQ.FT.











# DXE №2K / 879 SQ.FT.

INDOOR: 698 SQ.FT. + OUTDOOR: 181 SQ.FT.











# DXE №2L / 1040 SQ.FT.

INDOOR: 708 SQ.FT. + OUTDOOR: 332 SQ.FT.

BALCONY FOR DXE EAST: 422 (135 SQ.FT.)











# DXE №2M / 791 SQ.FT.

INDOOR: 736 SQ.FT. + OUTDOOR: 55 SQ.FT.











# DXE №2N / 843 SQ.FT.

INDOOR: 719 SQ.FT. + OUTDOOR: 124 SQ.FT.











# DXE №20 / 1306 SQ.FT.

INDOOR: 743 SQ.FT. + OUTDOOR: 563 SQ.FT.



BALCONY FOR DXE WEST: 1206 (389 SQ.FT.)









# DXE №2P / 993 SQ.FT.

INDOOR: 745 SQ.FT. + OUTDOOR: 248 SQ.FT.

#### **TERRACE FOR DXE WEST:** 240 (459 SQ.FT.)











# DXE №2Q / 918 SQ.FT.

INDOOR: 746 SQ.FT. + OUTDOOR: 172 SQ.FT.

#### TERRACE FOR DXE WEST:

706, 707 (172 SQ.FT.)











# DXE №2R / 900 SQ.FT.

INDOOR: 776 SQ.FT. + OUTDOOR: 124 SQ.FT.











# DXE №2S / 1083 SQ.FT.

INDOOR: 780 SQ.FT. + OUTDOOR: 303 SQ.FT.



TERRACE FOR DXE WEST: 513 (424 SQ.FT.)









# DXE №2T / 976 SQ.FT.

INDOOR: 788 SQ.FT. + OUTDOOR: 188 SQ.FT.











# DXE №2U / 1271 SQ.FT.

INDOOR: 794 SQ.FT. + OUTDOOR: 477 SQ.FT.



BALCONY FOR DXE WEST: 614 (326 SQ.FT.)









# DXE №2V / 1127 SQ.FT.

INDOOR: 807 SQ.FT. + OUTDOOR: 320 SQ.FT.



BALCONY FOR DXE WEST: 1205 (203 SQ.FT.)









# DXE №2W / 972 SQ.FT.

INDOOR: 809 SQ.FT. + OUTDOOR: 163 SQ.FT.

#### **TERRACE FOR DXE WEST:**

102 (174 SQ.FT.)











### DXE №2X / 948 SQ.FT.

INDOOR: