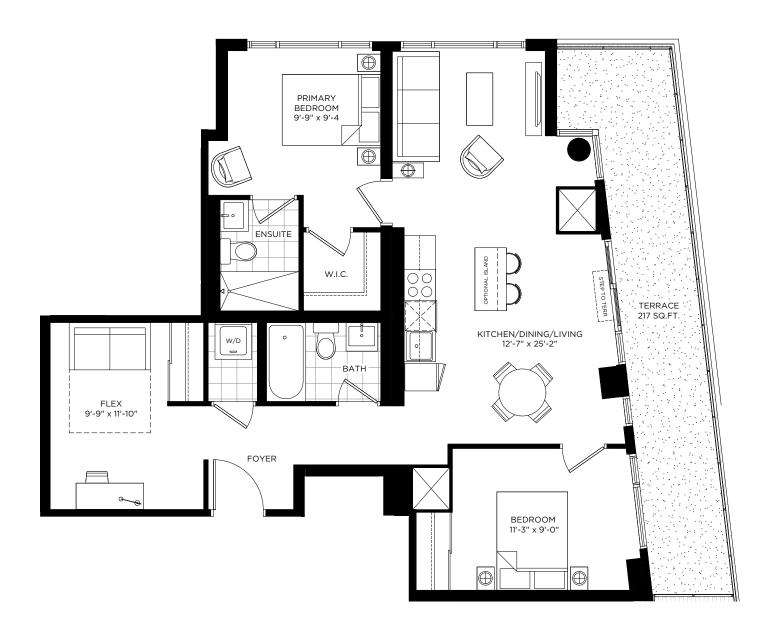

# DXE №2Z / 1148 SQ.FT.

INDOOR: 820 SQ.FT. + OUTDOOR: 328 SQ.FT.

# BALCONY FOR DXE EAST: 618 (328 SQ.FT.)











# DXE №2AA / 1105 SQ.FT.

INDOOR: 820 SQ.FT. + OUTDOOR: 285 SQ.FT.











# DXE №2BB / 909 SQ.FT.

INDOOR: 785 SQ.FT. + OUTDOOR: 124 SQ.FT.











# DXE №2CC / 1233 SQ.FT.

INDOOR: 849 SQ.FT. + OUTDOOR: 384 SQ.FT.

#### BALCONY FOR DXE WEST:

1012, 1111, 1211 (366 SQ.FT.)











# DXE №2DD / 1093 SQ.FT.

INDOOR: 837 SQ.FT. + OUTDOOR: 256 SQ.FT.











# DXE №2EE / 920 SQ.FT.

INDOOR: 776 SQ.FT. + OUTDOOR: 144 SQ.FT.











### DXE №2FF / 1027 SQ.FT.

INDOOR: 895 SQ.FT. + OUTDOOR: 132 SQ.FT.

#### BALCONY FOR DXE WEST:

225, 325, 425, 523, 623, 709, 809 (67 SQ.FT.)











# DXE №2GG / 1192 SQ.FT.

INDOOR: 975 SQ.FT. + OUTDOOR: 217 SQ.FT.