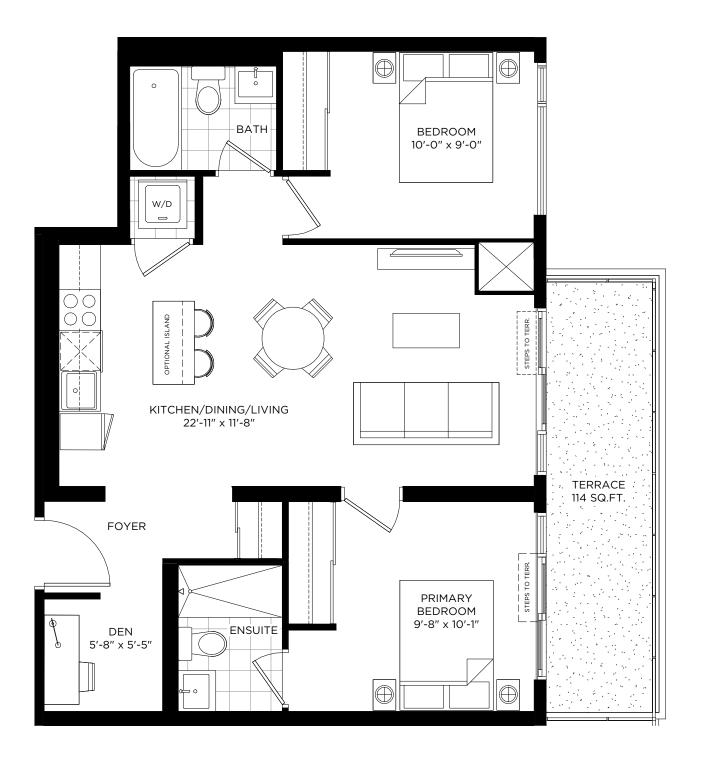

# DXE №20 / 1306 SQ.FT.

INDOOR: 743 SQ.FT. + OUTDOOR: 563 SQ.FT.

BALCONY FOR DXE WEST: 1206 (389 SQ.FT.)

#### **TERRACE FOR DXE WEST:** 240 (459 SQ.FT.)