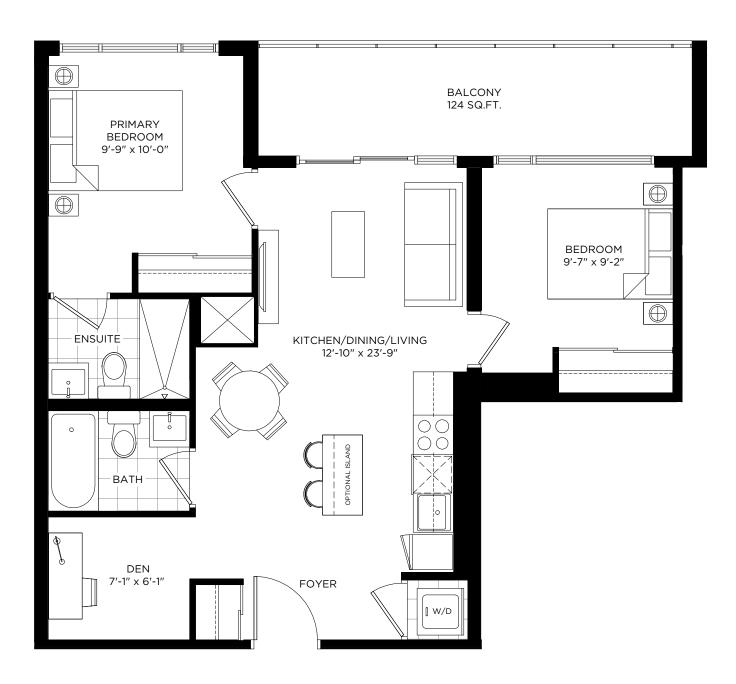

SQ.FT.

**BALCONY FOR DXE WEST:**1008, 1107, 1207
(62 SQ.FT.)











# DXE №2F / 1103 SQ.FT.

INDOOR: 699 SQ.FT. + OUTDOOR: 404 SQ.FT.

# **BALCONY FOR DXE WEST:**1006 (175 SQ.FT.)











# DXE №2G / 801 SQ.FT.

INDOOR: 679 SQ.FT. + OUTDOOR: 122 SQ.FT.











# DXE №2H / 866 SQ.FT.

INDOOR: 682 SQ.FT. + OUTDOOR: 184 SQ.FT.



TERRACE FOR DXE WEST: 241 (180 SQ.FT.)











# DXE №21 / 813 SQ.FT.

INDOOR: 689 SQ.FT. + OUTDOOR: 124 SQ.FT.











# DXE №2K / 879 SQ.FT.

INDOOR: 698 SQ.FT. + OUTDOOR: 181 SQ.FT.











# DXE №2L / 1040 SQ.FT.

INDOOR: 708 SQ.FT. + OUTDOOR: 332 SQ.FT.

BALCONY FOR DXE EAST: 422 (135 SQ.FT.)











# DXE №2M / 791 SQ.FT.

INDOOR: 736 SQ.FT. + OUTDOOR: 55 SQ.FT.











# DXE №2N / 843 SQ.FT.

INDOOR: 719 SQ.FT. + OUTDOOR: 124 SQ.FT.











# DXE №20 / 1306 SQ.FT.

INDOOR: 743 SQ.FT. + OUTDOOR: 563 SQ.FT.



BALCONY FOR DXE WEST: 1206 (389 SQ.FT.)









# DXE №2P / 993 SQ.FT.

INDOOR: 745 SQ.FT. + OUTDOOR: 248 SQ.FT.

#### **TERRACE FOR DXE WEST:** 240 (459 SQ.FT.)











# DXE №2Q / 918 SQ.FT.

INDOOR: 746 SQ.FT. + OUTDOOR: 172 SQ.FT.

#### TERRACE FOR DXE WEST:

706, 707 (172 SQ.FT.)











# DXE №2R / 900 SQ.FT.

INDOOR: 776 SQ.FT. + OUTDOOR: 124 SQ.FT.











# DXE №2S / 1083 SQ.FT.

INDOOR: 780 SQ.FT. + OUTDOOR: 303 SQ.FT.



TERRACE FOR DXE WEST: 513 (424 SQ.FT.)









# DXE №2T / 976 SQ.FT.

INDOOR: 788 SQ.FT. + OUTDOOR: 188 SQ.FT.











# DXE №2U / 1271 SQ.FT.

INDOOR: 794 SQ.FT. + OUTDOOR: 477 SQ.FT.



BALCONY FOR DXE WEST: 614 (326 SQ.FT.)









# DXE №2V / 1127 SQ.FT.

INDOOR: 8