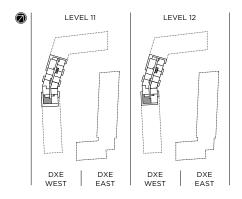

UTDOOR: 404 SQ.FT.

# **BALCONY FOR DXE WEST:**1006 (175 SQ.FT.)











# DXE №2G / 801 SQ.FT.

INDOOR: 679 SQ.FT. + OUTDOOR: 122 SQ.FT.











# DXE №2H / 866 SQ.FT.

INDOOR: 682 SQ.FT. + OUTDOOR: 184 SQ.FT.



TERRACE FOR DXE WEST: 241 (180 SQ.FT.)











# DXE №21 / 813 SQ.FT.

INDOOR: 689 SQ.FT. + OUTDOOR: 124 SQ.FT.











# DXE №2K / 879 SQ.FT.

INDOOR: 698 SQ.FT. + OUTDOOR: 181 SQ.FT.











# DXE №2L / 1040 SQ.FT.

INDOOR: 708 SQ.FT. + OUTDOOR: 332 SQ.FT.

BALCONY FOR DXE EAST: 422 (135 SQ.FT.)











# DXE №2M / 791 SQ.FT.

INDOOR: 736 SQ.FT. + OUTDOOR: 55 SQ.FT.











# DXE №2N / 843 SQ.FT.

INDOOR: 719 SQ.FT. + OUTDOOR: 124 SQ.FT.











# DXE №20 / 1306 SQ.FT.

INDOOR: 743 SQ.FT. + OUTDOOR: 563 SQ.FT.



BALCONY FOR DXE WEST: 1206 (389 SQ.FT.)









# DXE №2P / 993 SQ.FT.

INDOOR: 745 SQ.FT. + OUTDOOR: 248 SQ.FT.

#### **TERRACE FOR DXE WEST:** 240 (459 SQ.FT.)











# DXE №2Q / 918 SQ.FT.

INDOOR: 746 SQ.FT. + OUTDOOR: 172 SQ.FT.

#### TERRACE FOR DXE WEST:

706, 707 (172 SQ.FT.)











# DXE №2R / 900 SQ.FT.

INDOOR: 776 SQ.FT. + OUTDOOR: 124 SQ.FT.











# DXE №2S / 1083 SQ.FT.

INDOOR: 780 SQ.FT. + OUTDOOR: 303 SQ.FT.



TERRACE FOR DXE WEST: 513 (424 SQ.FT.)









# DXE №2T / 976 SQ.FT.

INDOOR: 788 SQ.FT. + OUTDOOR: 188 SQ.FT.











# DXE №2U / 1271 SQ.FT.

INDOOR: 794 SQ.FT. + OUTDOOR: 477 SQ.FT.



BALCONY FOR DXE WEST: 614 (326 SQ.FT.)









# DXE №2V / 1127 SQ.FT.

INDOOR: 807 SQ.FT. + OUTDOOR: 320 SQ.FT.



BALCONY FOR DXE WEST: 1205 (203 SQ.FT.)









# DXE №2W / 972 SQ.FT.

INDOOR: 809