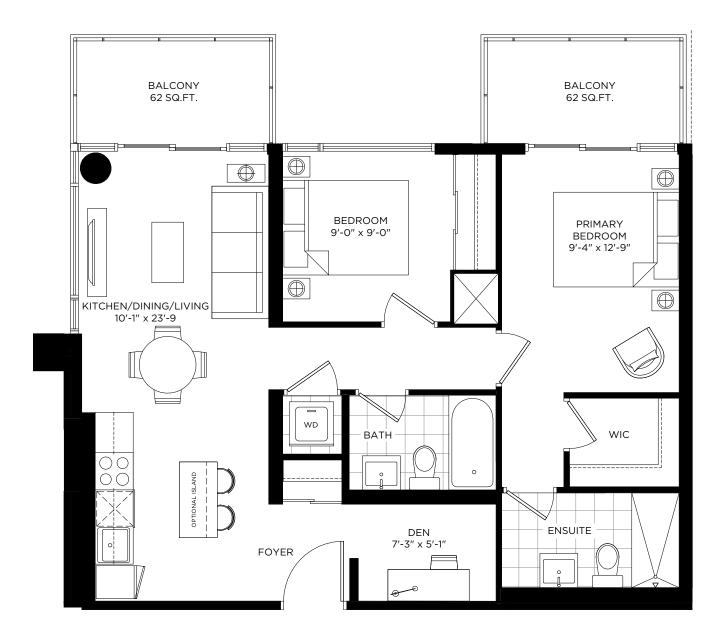

# DXE №2E / 753 SQ.FT.

INDOOR: 696 SQ.FT. + OUTDOOR: 57 SQ.FT.

**BALCONY FOR DXE WEST:**1008, 1107, 1207
(62 SQ.FT.)