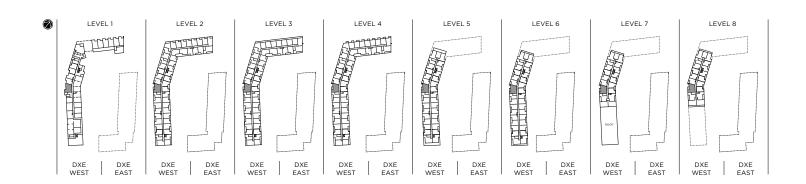

# DXE №2A / 955 SQ.FT.

INDOOR: 652 SQ.FT. + OUTDOOR: 303 SQ.FT.

# DXE №2B / 1080 SQ.FT.

INDOOR: 720 SQ.FT. + OUTDOOR: 360 SQ.FT.

# DXE №2C / 909 SQ.FT.

INDOOR: 659 SQ.FT. + OUTDOOR: 250 SQ.FT.

# DXE №2E / 753 SQ.FT.

INDOOR: 696 SQ.FT. + OUTDOOR: 57 SQ.FT.

**BALCONY FOR DXE WEST:**1008, 1107, 1207
(62 SQ.FT.)

# DXE №2F / 1103 SQ.FT.

INDOOR: 699 SQ.FT. + OUTDOOR: 404 SQ.FT.

# DXE №2G / 801 SQ.FT.

INDOOR: 679 SQ.FT. + OUTDOOR: 122 SQ.FT.

# DXE №2H / 866 SQ.FT.

INDOOR: 682 SQ.FT. + OUTDOOR: 184 SQ.FT.

TERRACE FOR DXE WEST: 241 (180 SQ.FT.)

# DXE №21 / 813 SQ.FT.

INDOOR: 689 SQ.FT. + OUTDOOR: 124 SQ.FT.

# DXE №2K / 879 SQ.FT.

INDOOR: 698 SQ.FT. + OUTDOOR: 181 SQ.FT.

# DXE №2L / 1040 SQ.FT.

INDOOR: 708 SQ.FT. + OUTDOOR: 332 SQ.FT.

BALCONY FOR DXE EAST: 422 (135 SQ.FT.)