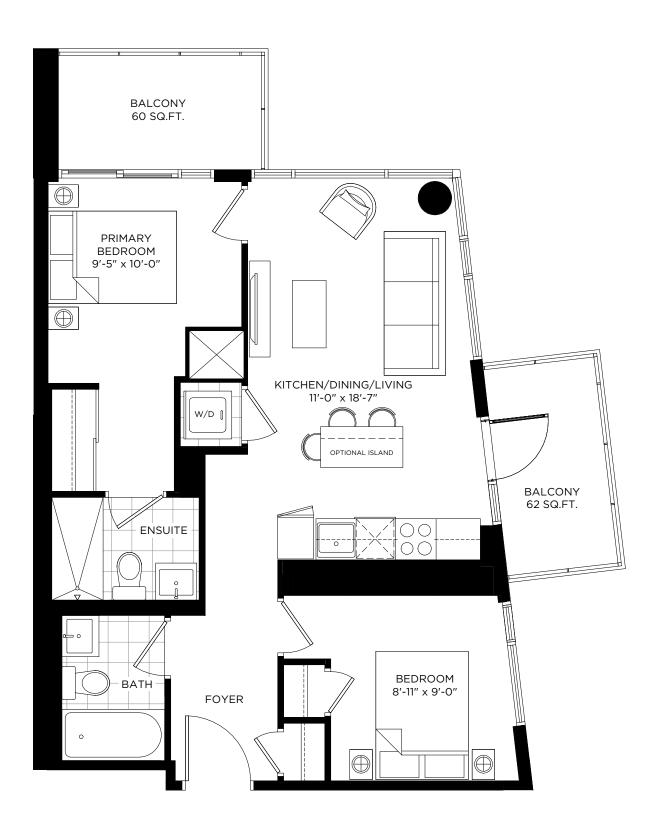

# DXE №2E / 753 SQ.FT.

INDOOR: 696 SQ.FT. + OUTDOOR: 57 SQ.FT.

**BALCONY FOR DXE WEST:**1008, 1107, 1207
(62 SQ.FT.)