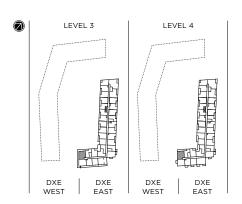

# DXE №2E / 753 SQ.FT.

INDOOR: 696 SQ.FT. + OUTDOOR: 57 SQ.FT.

**BALCONY FOR DXE WEST:**1008, 1107, 1207
(62 SQ.FT.)

# DXE №2H / 866 SQ.FT.

INDOOR: 682 SQ.FT. + OUTDOOR: 184 SQ.FT.

TERRACE FOR DXE WEST: 241 (180 SQ.FT.)

#### **TERRACE FOR DXE WEST:** 240 (459 SQ.FT.)

#### TERRACE FOR DXE WEST:

706, 707 (172 SQ.FT.)

# DXE №2S / 1083 SQ.FT.

INDOOR: 780 SQ.FT. + OUTDOOR: 303 SQ.FT.

TERRACE FOR DXE WEST: 513 (424 SQ.FT.)

#### **TERRACE FOR DXE WEST:**

102 (174 SQ.FT.)

#### **TERRACE FOR DXE WEST:**

236 (135 SQ.FT.)

#### BALCONY FOR DXE WEST:

1012, 1111, 1211 (366 SQ.FT.)