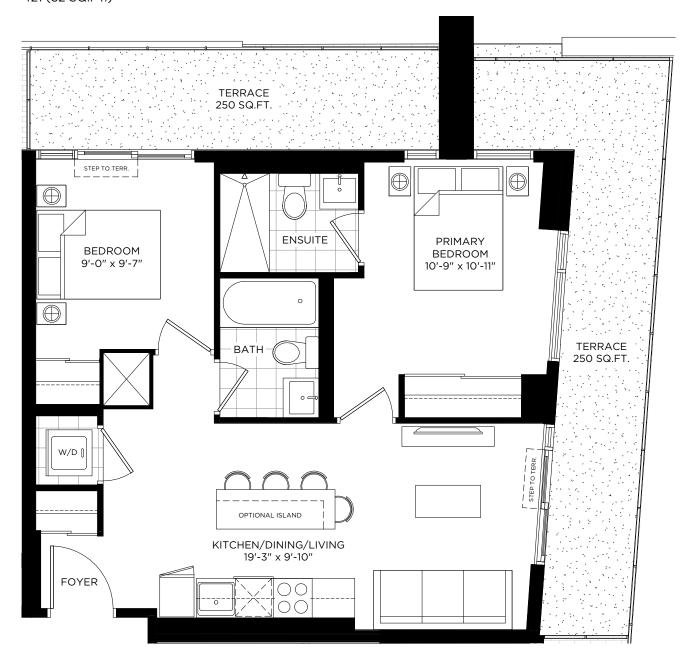

# DXE №2A / 955 SQ.FT.

INDOOR: 652 SQ.FT. + OUTDOOR: 303 SQ.FT.











# DXE №2B / 1080 SQ.FT.

INDOOR: 720 SQ.FT. + OUTDOOR: 360 SQ.FT.











# DXE №2C / 909 SQ.FT.

INDOOR: 659 SQ.FT. + OUTDOOR: 250 SQ.FT.

#### **BALCONY FOR DXE EAST:**

421 (52 SQ.FT.)











# DXE №2E / 753 SQ.FT.

INDOOR: 696 SQ.FT. + OUTDOOR: 57 SQ.FT.

**BALCONY FOR DXE WEST:**1008, 1107, 1207
(62 SQ.FT.)











# DXE №2F / 1103 SQ.FT.

INDOOR: 699 SQ.FT. + OUTDOOR: 404 SQ.FT.

# **BALCONY FOR DXE WEST:**1006 (175 SQ.FT.)











# DXE №2G / 801 SQ.FT.

INDOOR: 679 SQ.FT. + OUTDOOR: 122 SQ.FT.











# DXE №2H / 866 SQ.FT.

INDOOR: 682 SQ.FT. + OUTDOOR: 184 SQ.FT.



TERRACE FOR DXE WEST: 241 (180 SQ.FT.)











# DXE №21 / 813 SQ.FT.

INDOOR: 689 SQ.FT. + OUTDOOR: 124 SQ.FT.











# DXE №2K / 879 SQ.FT.

INDOOR: 698 SQ.FT. + OUTDOOR: 181 SQ.FT.











# DXE №2L / 1040 SQ.FT.

INDOOR: 708 SQ.FT. + OUTDOOR: 332 SQ.FT.

BALCONY FOR DXE EAST: 422 (135 SQ.FT.)











# DXE №2M / 791 SQ.FT.

INDOOR: 736 SQ.FT. + OUTDOOR: 55 SQ.FT.