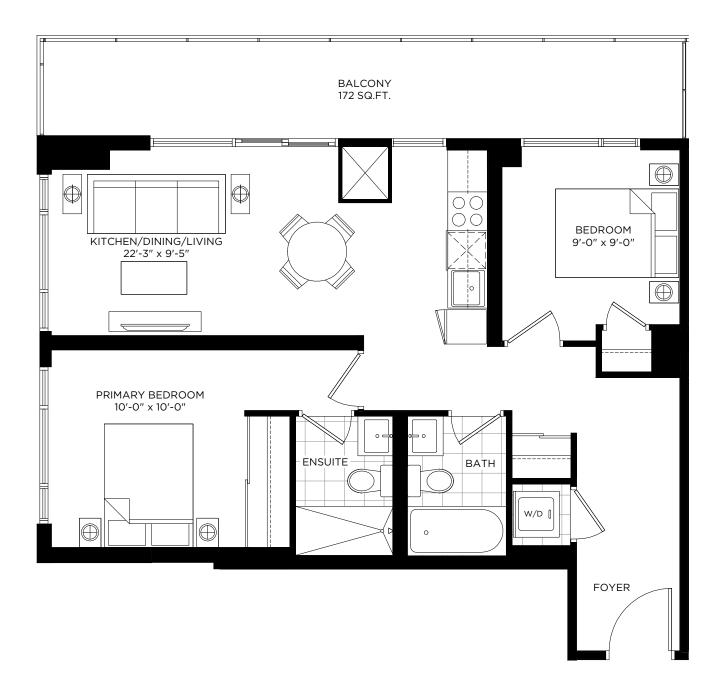

# DXE №2Q / 918 SQ.FT.

INDOOR: 746 SQ.FT. + OUTDOOR: 172 SQ.FT.

#### TERRACE FOR DXE WEST:

706, 707 (172 SQ.FT.)