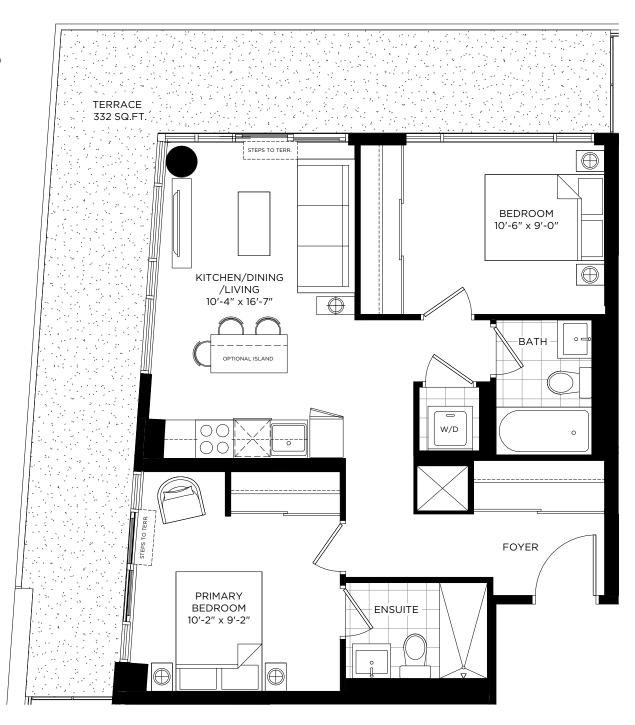

659 SQ.FT. + OUTDOOR: 250 SQ.FT.

#### **BALCONY FOR DXE EAST:**

421 (52 SQ.FT.)











# DXE №2E / 753 SQ.FT.

INDOOR: 696 SQ.FT. + OUTDOOR: 57 SQ.FT.

**BALCONY FOR DXE WEST:**1008, 1107, 1207
(62 SQ.FT.)











# DXE №2F / 1103 SQ.FT.

INDOOR: 699 SQ.FT. + OUTDOOR: 404 SQ.FT.

# **BALCONY FOR DXE WEST:**1006 (175 SQ.FT.)











# DXE №2G / 801 SQ.FT.

INDOOR: 679 SQ.FT. + OUTDOOR: 122 SQ.FT.











# DXE №2H / 866 SQ.FT.

INDOOR: 682 SQ.FT. + OUTDOOR: 184 SQ.FT.



TERRACE FOR DXE WEST: 241 (180 SQ.FT.)











# DXE №21 / 813 SQ.FT.

INDOOR: 689 SQ.FT. + OUTDOOR: 124 SQ.FT.











# DXE №2K / 879 SQ.FT.

INDOOR: 698 SQ.FT. + OUTDOOR: 181 SQ.FT.











# DXE №2L / 1040 SQ.FT.

INDOOR: 708 SQ.FT. + OUTDOOR: 332 SQ.FT.

BALCONY FOR DXE EAST: 422 (135 SQ.FT.)











# DXE №2M / 791 SQ.FT.

INDOOR: 736 SQ.FT. + OUTDOOR: 55 SQ.FT.











# DXE №2N / 843 SQ.FT.

INDOOR: 719 SQ.FT. + OUTDOOR: 124 SQ.FT.











# DXE №20 / 1306 SQ.FT.

INDOOR: 743 SQ.FT. + OUTDOOR: 563 SQ.FT.



BALCONY FOR DXE WEST: 1206 (389 SQ.FT.)









# DXE №2P / 993 SQ.FT.

INDOOR: 745 SQ.FT. + OUTDOOR: 248 SQ.FT.

#### **TERRACE FOR DXE WEST:** 240 (459 SQ.FT.)











# DXE №2Q / 918 SQ.FT.

INDOOR: 746 SQ.FT. + OUTDOOR: 172 SQ.FT.

#### TERRACE FOR DXE WEST:

706, 707 (172 SQ.FT.)











# DXE №2R / 900 SQ.FT.

INDOOR: 776 SQ.FT. + OUTDOOR: 124 SQ.FT.











# DXE №2S / 1083 SQ.FT.

INDOOR: 780 SQ.FT. + OUTDOOR: 303 SQ.FT.



TERRACE FOR DXE WEST: 513 (424 SQ.FT.)









# DXE №2T / 976 SQ.FT.

INDOOR: 788 SQ.FT. + OUTDOOR: 188 SQ.FT.