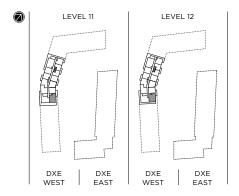

# DXE №2E / 753 SQ.FT.

INDOOR: 696 SQ.FT. + OUTDOOR: 57 SQ.FT.

**BALCONY FOR DXE WEST:**1008, 1107, 1207
(62 SQ.FT.)

# **BALCONY FOR DXE WEST:**1006 (175 SQ.FT.)

# DXE №2H / 866 SQ.FT.

INDOOR: 682 SQ.FT. + OUTDOOR: 184 SQ.FT.

TERRACE FOR DXE WEST: 241 (180 SQ.FT.)

#### **TERRACE FOR DXE WEST:** 240 (459 SQ.FT.)

#### TERRACE FOR DXE WEST:

706, 707 (172 SQ.FT.)

# DXE №2S / 1083 SQ.FT.

INDOOR: 780 SQ.FT. + OUTDOOR: 303 SQ.FT.

TERRACE FOR DXE WEST: 513 (424 SQ.FT.)

# DXE №2U / 1271 SQ.FT.

INDOOR: 794 SQ.FT. + OUTDOOR: 477 SQ.FT.

BALCONY FOR DXE WEST: 614 (326 SQ.FT.)

# DXE №2V / 1127 SQ.FT.

INDOOR: 807 SQ.FT. + OUTDOOR: 320 SQ.FT.

BALCONY FOR DXE WEST: 1205 (203 SQ.FT.)

#### **TERRACE FOR DXE WEST:**

102 (174 SQ.FT.)

#### **TERRACE FOR DXE WEST:**

236 (135 SQ.FT.)

#### BALCONY FOR DXE WEST:

1012, 1111, 1211 (366 SQ.FT.)