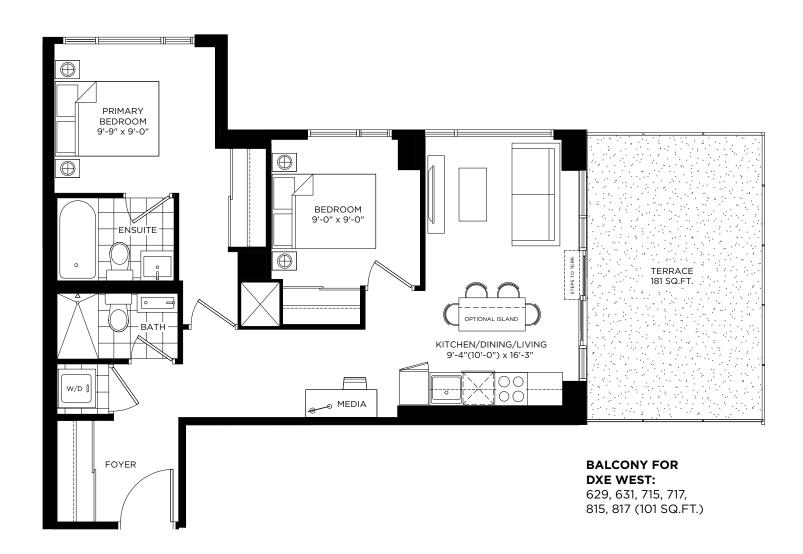

# DXE №2B / 1080 SQ.FT.

INDOOR: 720 SQ.FT. + OUTDOOR: 360 SQ.FT.











# DXE №2C / 909 SQ.FT.

INDOOR: 659 SQ.FT. + OUTDOOR: 250 SQ.FT.

#### **BALCONY FOR DXE EAST:**

421 (52 SQ.FT.)











# DXE №2E / 753 SQ.FT.

INDOOR: 696 SQ.FT. + OUTDOOR: 57 SQ.FT.

**BALCONY FOR DXE WEST:**1008, 1107, 1207
(62 SQ.FT.)











# DXE №2F / 1103 SQ.FT.

INDOOR: 699 SQ.FT. + OUTDOOR: 404 SQ.FT.

# **BALCONY FOR DXE WEST:**1006 (175 SQ.FT.)











# DXE №2G / 801 SQ.FT.

INDOOR: 679 SQ.FT. + OUTDOOR: 122 SQ.FT.











# DXE №2H / 866 SQ.FT.

INDOOR: 682 SQ.FT. + OUTDOOR: 184 SQ.FT.



TERRACE FOR DXE WEST: 241 (180 SQ.FT.)











# DXE №21 / 813 SQ.FT.

INDOOR: 689 SQ.FT. + OUTDOOR: 124 SQ.FT.











# DXE №2K / 879 SQ.FT.

INDOOR: 698 SQ.FT. + OUTDOOR: 181 SQ.FT.











# DXE №2L / 1040 SQ.FT.

INDOOR: 708 SQ.FT. + OUTDOOR: 332 SQ.FT.

BALCONY FOR DXE EAST: 422 (135 SQ.FT.)











# DXE №2M / 791 SQ.FT.

INDOOR: 736 SQ.FT. + OUTDOOR: 55 SQ.FT.











# DXE №2N / 843 SQ.FT.

INDOOR: 719 SQ.FT. + OUTDOOR: 124 SQ.FT.











# DXE №20 / 1306 SQ.FT.

INDOOR: 743 SQ.FT. + OUTDOOR: 563 SQ.FT.



BALCONY FOR DXE WEST: 1206 (389 SQ.FT.)









# DXE №2P / 993 SQ.FT.

INDOOR: 745 SQ.FT. + OUTDOOR: 248 SQ.FT.

#### **TERRACE FOR DXE WEST:** 240 (459 SQ.FT.)











# DXE №2Q / 918 SQ.FT.

INDOOR: 746 SQ.FT. + OUTDOOR: 172 SQ.FT.

#### TERRACE FOR DXE WEST:

706, 707 (172 SQ.FT.)











# DXE №2R / 900 SQ.FT.

INDOOR: 776 SQ.FT. + OUTDOOR: 124 SQ.FT.











# DXE №2S / 1083 SQ.FT.

INDOOR: 780 SQ.FT. + OUTDOOR: 303 SQ.FT.



TERRACE