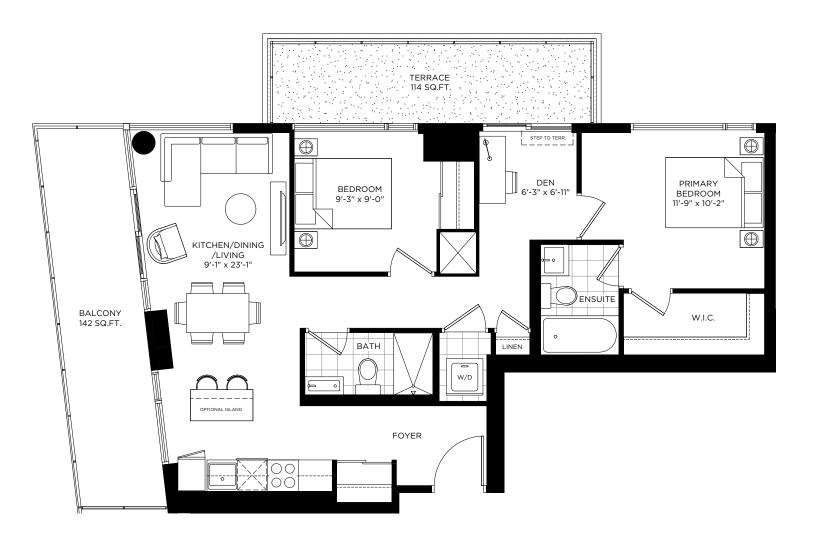

3 SQ.FT.

#### **TERRACE FOR DXE WEST:**

102 (174 SQ.FT.)











### DXE №2X / 948 SQ.FT.

INDOOR: 803 SQ.FT. + OUTDOOR: 145 SQ.FT.

#### **TERRACE FOR DXE WEST:**

236 (135 SQ.FT.)











### DXE №2Y / 931 SQ.FT.

INDOOR: 807 SQ.FT. + OUTDOOR: 124 SQ.FT.

### TERRACE FOR DXE EAST:

318 (168 SQ.FT.)











# DXE №2Z / 1148 SQ.FT.

INDOOR: 820 SQ.FT. + OUTDOOR: 328 SQ.FT.

# BALCONY FOR DXE EAST: 618 (328 SQ.FT.)











# DXE №2AA / 1105 SQ.FT.

INDOOR: 820 SQ.FT. + OUTDOOR: 285 SQ.FT.











# DXE №2BB / 909 SQ.FT.

INDOOR: 785 SQ.FT. + OUTDOOR: 124 SQ.FT.











# DXE №2CC / 1233 SQ.FT.

INDOOR: 849 SQ.FT. + OUTDOOR: 384 SQ.FT.

#### BALCONY FOR DXE WEST:

1012, 1111, 1211 (366 SQ.FT.)











# DXE №2DD / 1093 SQ.FT.

INDOOR: 837 SQ.FT. + OUTDOOR: 256 SQ.FT.











# DXE №2EE / 920 SQ.FT.

INDOOR: 776 SQ.FT. + OUTDOOR: 144 SQ.FT.











### DXE №2FF / 1027 SQ.FT.

INDOOR: 895 SQ.FT. + OUTDOOR: 132 SQ.FT.

#### BALCONY FOR DXE WEST:

225, 325, 425, 523, 623, 709, 809 (67 SQ.FT.)











# DXE №2GG / 1192 SQ.FT.

INDOOR: 975 SQ.FT. + OUTDOOR: 217 SQ.FT.