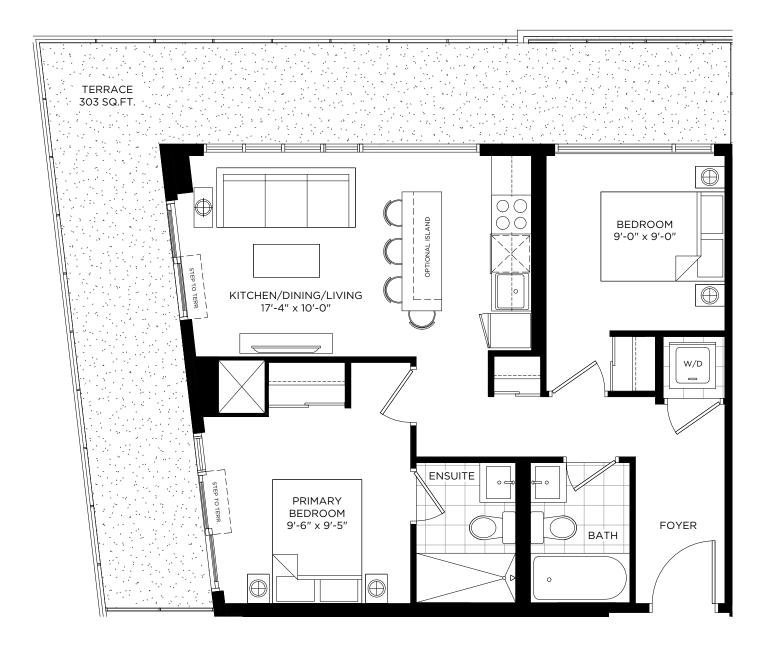

# DXE №2A / 955 SQ.FT.

INDOOR: 652 SQ.FT. + OUTDOOR: 303 SQ.FT.











# DXE №2B / 1080 SQ.FT.

INDOOR: 720 SQ.FT. + OUTDOOR: 360 SQ.FT.











# DXE №2C / 909 SQ.FT.

INDOOR: 659 SQ.FT. + OUTDOOR: 250 SQ.FT.

#### **BALCONY FOR DXE EAST:**

421 (52 SQ.FT.)











# DXE №2E / 753 SQ.FT.

INDOOR: 696 SQ.FT. + OUTDOOR: 57 SQ.FT.

**BALCONY FOR DXE WEST:**1008, 1107, 1207
(62 SQ.FT.)











# DXE №2F / 1103 SQ.FT.

INDOOR: 699 SQ.FT. + OUTDOOR: 404 SQ.FT.

# **BALCONY FOR DXE WEST:**1006 (175 SQ.FT.)











# DXE №2G / 801 SQ.FT.

INDOOR: 679 SQ.FT. + OUTDOOR: 122 SQ.FT.











# DXE №2H / 866 SQ.FT.

INDOOR: 682 SQ.FT. + OUTDOOR: 184 SQ.FT.



TERRACE FOR DXE WEST: 241 (180 SQ.FT.)











# DXE №21 / 813 SQ.FT.

INDOOR: 689 SQ.FT. + OUTDOOR: 124 SQ.FT.











# DXE №2K / 879 SQ.FT.

INDOOR: 698 SQ.FT. + OUTDOOR: 181 SQ.FT.