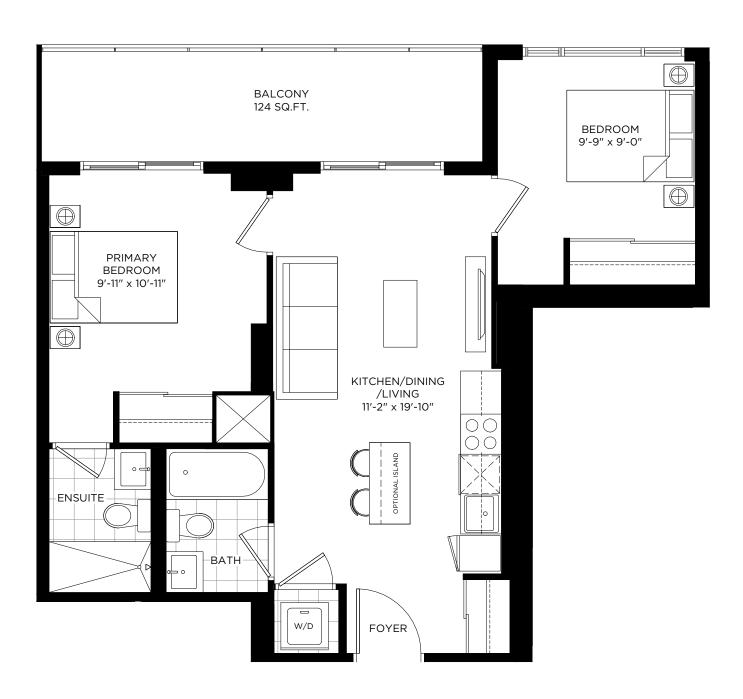

# DXE №2A / 955 SQ.FT.

INDOOR: 652 SQ.FT. + OUTDOOR: 303 SQ.FT.











# DXE №2B / 1080 SQ.FT.

INDOOR: 720 SQ.FT. + OUTDOOR: 360 SQ.FT.











# DXE №2C / 909 SQ.FT.

INDOOR: 659 SQ.FT. + OUTDOOR: 250 SQ.FT.

#### **BALCONY FOR DXE EAST:**

421 (52 SQ.FT.)











# DXE №2E / 753 SQ.FT.

INDOOR: 696 SQ.FT. + OUTDOOR: 57 SQ.FT.

**BALCONY FOR DXE WEST:**1008, 1107, 1207
(62 SQ.FT.)











# DXE №2F / 1103 SQ.FT.

INDOOR: 699 SQ.FT. + OUTDOOR: 404 SQ.FT.

# **BALCONY FOR DXE WEST:**1006 (175 SQ.FT.)











# DXE №2G / 801 SQ.FT.

INDOOR: 679 SQ.FT. + OUTDOOR: 122 SQ.FT.











# DXE №2H / 866 SQ.FT.

INDOOR: 682 SQ.FT. + OUTDOOR: 184 SQ.FT.



TERRACE FOR DXE WEST: 241 (180 SQ.FT.)











# DXE №21 / 813 SQ.FT.

INDOOR: 689 SQ.FT. + OUTDOOR: 124 SQ.FT.











# DXE №2K / 879 SQ.FT.

INDOOR: 698 SQ.FT. + OUTDOOR: 181 SQ.FT.











# DXE №2L / 1040 SQ.FT.

INDOOR: 708 SQ.FT. + OUTDOOR: 332 SQ.FT.

BALCONY FOR DXE EAST: 422 (135 SQ.FT.)











# DXE №2M / 791 SQ.FT.

INDOOR: 736 SQ.FT. + OUTDOOR: 55 SQ.FT.











# DXE №2N / 843 SQ.FT.

INDOOR: 719 SQ.FT. + OUTDOOR: 124 SQ.FT.











# DXE №20 / 1306 SQ.FT.

INDOOR: 743 SQ.FT. + OUTDOOR: 563 SQ.FT.



BALCONY FOR DXE WEST: 1206 (389 SQ.FT.)









# DXE №2P / 993 SQ.FT.

INDOOR: 745 SQ.FT. + OUTDOOR: 248 SQ.FT.

#### **TERRACE FOR DXE WEST:** 240 (459 SQ.FT.)











# DXE №2Q / 918 SQ.FT.

INDOOR: 746 SQ.FT. + OUTDOOR: 172 SQ.FT.

#### TERRACE FOR DXE WEST:

706, 707 (172 SQ.FT.)











# DXE №2R / 900 SQ.FT.

INDOOR: 776 SQ.FT. + OUTDOOR: 124 SQ.FT.