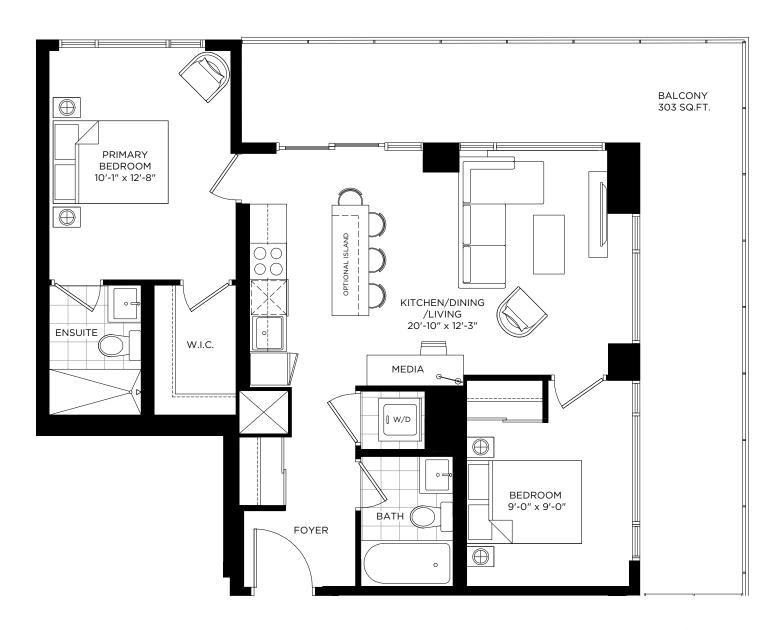

SQ.FT.











# DXE №2L / 1040 SQ.FT.

INDOOR: 708 SQ.FT. + OUTDOOR: 332 SQ.FT.

BALCONY FOR DXE EAST: 422 (135 SQ.FT.)











# DXE №2M / 791 SQ.FT.

INDOOR: 736 SQ.FT. + OUTDOOR: 55 SQ.FT.











# DXE №2N / 843 SQ.FT.

INDOOR: 719 SQ.FT. + OUTDOOR: 124 SQ.FT.











# DXE №20 / 1306 SQ.FT.

INDOOR: 743 SQ.FT. + OUTDOOR: 563 SQ.FT.



BALCONY FOR DXE WEST: 1206 (389 SQ.FT.)









# DXE №2P / 993 SQ.FT.

INDOOR: 745 SQ.FT. + OUTDOOR: 248 SQ.FT.

#### **TERRACE FOR DXE WEST:** 240 (459 SQ.FT.)











# DXE №2Q / 918 SQ.FT.

INDOOR: 746 SQ.FT. + OUTDOOR: 172 SQ.FT.

#### TERRACE FOR DXE WEST:

706, 707 (172 SQ.FT.)











# DXE №2R / 900 SQ.FT.

INDOOR: 776 SQ.FT. + OUTDOOR: 124 SQ.FT.











# DXE №2S / 1083 SQ.FT.

INDOOR: 780 SQ.FT. + OUTDOOR: 303 SQ.FT.



TERRACE FOR DXE WEST: 513 (424 SQ.FT.)









# DXE №2T / 976 SQ.FT.

INDOOR: 788 SQ.FT. + OUTDOOR: 188 SQ.FT.











# DXE №2U / 1271 SQ.FT.

INDOOR: 794 SQ.FT. + OUTDOOR: 477 SQ.FT.



BALCONY FOR DXE WEST: 614 (326 SQ.FT.)









# DXE №2V / 1127 SQ.FT.

INDOOR: 807 SQ.FT. + OUTDOOR: 320 SQ.FT.



BALCONY FOR DXE WEST: 1205 (203 SQ.FT.)









# DXE №2W / 972 SQ.FT.

INDOOR: 809 SQ.FT. + OUTDOOR: 163 SQ.FT.

#### **TERRACE FOR DXE WEST:**

102 (174 SQ.FT.)











### DXE №2X / 948 SQ.FT.

INDOOR: 803 SQ.FT. + OUTDOOR: 145 SQ.FT.

#### **TERRACE FOR DXE WEST:**

236 (135 SQ.FT.)











### DXE №2Y / 931 SQ.FT.

INDOOR: 807 SQ.FT. + OUTDOOR: 124 SQ.FT.

### TERRACE FOR DXE EAST:

318 (168 SQ.FT.)











# DXE №2Z / 1148 SQ.FT.

INDOOR: 820 SQ.FT. + OUTDOOR: 328 SQ.