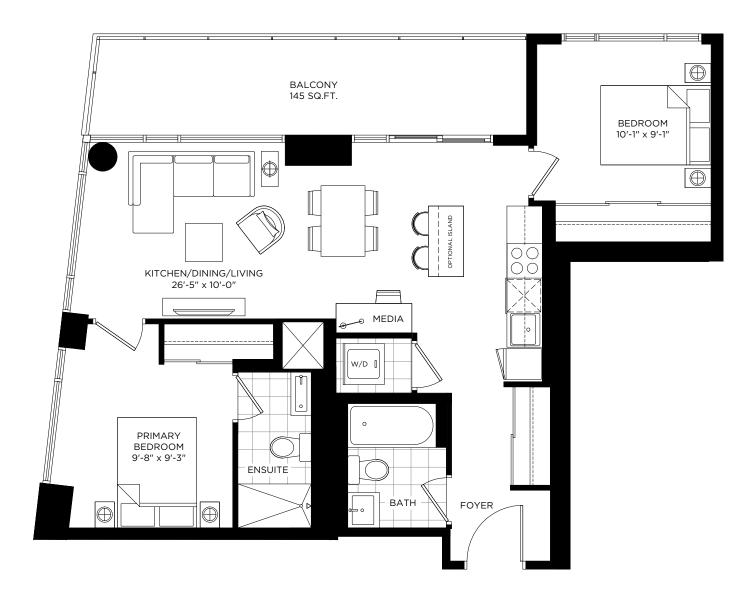

ACE FOR DXE WEST:

706, 707 (172 SQ.FT.)











# DXE №2R / 900 SQ.FT.

INDOOR: 776 SQ.FT. + OUTDOOR: 124 SQ.FT.











# DXE №2S / 1083 SQ.FT.

INDOOR: 780 SQ.FT. + OUTDOOR: 303 SQ.FT.



TERRACE FOR DXE WEST: 513 (424 SQ.FT.)









# DXE №2T / 976 SQ.FT.

INDOOR: 788 SQ.FT. + OUTDOOR: 188 SQ.FT.











# DXE №2U / 1271 SQ.FT.

INDOOR: 794 SQ.FT. + OUTDOOR: 477 SQ.FT.



BALCONY FOR DXE WEST: 614 (326 SQ.FT.)









# DXE №2V / 1127 SQ.FT.

INDOOR: 807 SQ.FT. + OUTDOOR: 320 SQ.FT.



BALCONY FOR DXE WEST: 1205 (203 SQ.FT.)









# DXE №2W / 972 SQ.FT.

INDOOR: 809 SQ.FT. + OUTDOOR: 163 SQ.FT.

#### **TERRACE FOR DXE WEST:**

102 (174 SQ.FT.)











### DXE №2X / 948 SQ.FT.

INDOOR: 803 SQ.FT. + OUTDOOR: 145 SQ.FT.

#### **TERRACE FOR DXE WEST:**

236 (135 SQ.FT.)











### DXE №2Y / 931 SQ.FT.

INDOOR: 807 SQ.FT. + OUTDOOR: 124 SQ.FT.

### TERRACE FOR DXE EAST:

318 (168 SQ.FT.)











# DXE №2Z / 1148 SQ.FT.

INDOOR: 820 SQ.FT. + OUTDOOR: 328 SQ.FT.

# BALCONY FOR DXE EAST: 618 (328 SQ.FT.)











# DXE №2AA / 1105 SQ.FT.

INDOOR: 820 SQ.FT. + OUTDOOR: 285 SQ.FT.











# DXE №2BB / 909 SQ.FT.

INDOOR: 785 SQ.FT. + OUTDOOR: 124 SQ.FT.











# DXE №2CC / 1233 SQ.FT.

INDOOR: 849 SQ.FT. + OUTDOOR: 384 SQ.FT.

#### BALCONY FOR DXE WEST:

1012, 1111, 1211 (366 SQ.FT.)











# DXE №2DD / 1093 SQ.FT.

INDOOR: 837 SQ.FT. + OUTDOOR: 256 SQ.FT.











# DXE №2EE / 920 SQ.FT.

INDOOR: 776 SQ.FT. + OUTDOOR: 144 SQ.FT.











### DXE №2FF / 1027 SQ.FT.

INDOOR: 895 SQ.FT. + OUTDOOR: 132 SQ.FT.

#### BALCONY FOR DXE WEST:

225