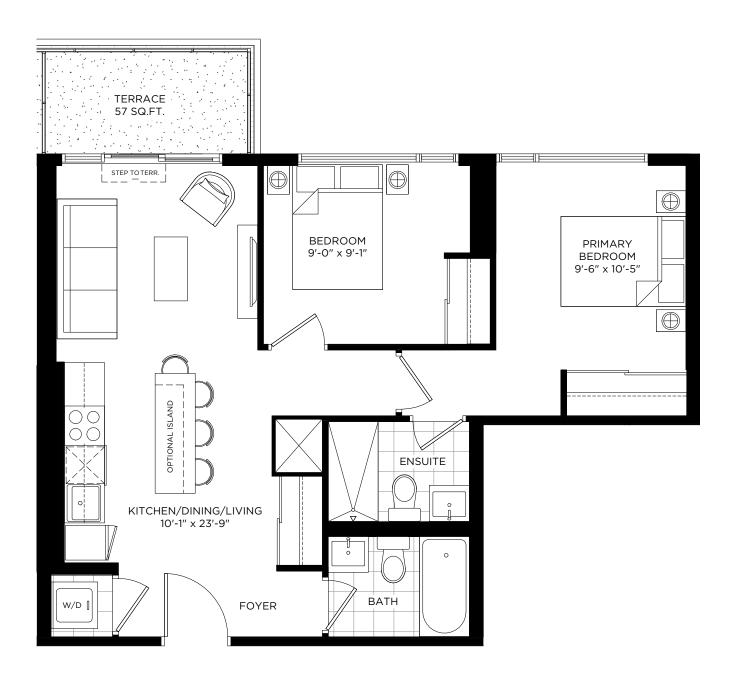

# DXE №2E / 753 SQ.FT.

INDOOR: 696 SQ.FT. + OUTDOOR: 57 SQ.FT.

**BALCONY FOR DXE WEST:**1008, 1107, 1207
(62 SQ.FT.)