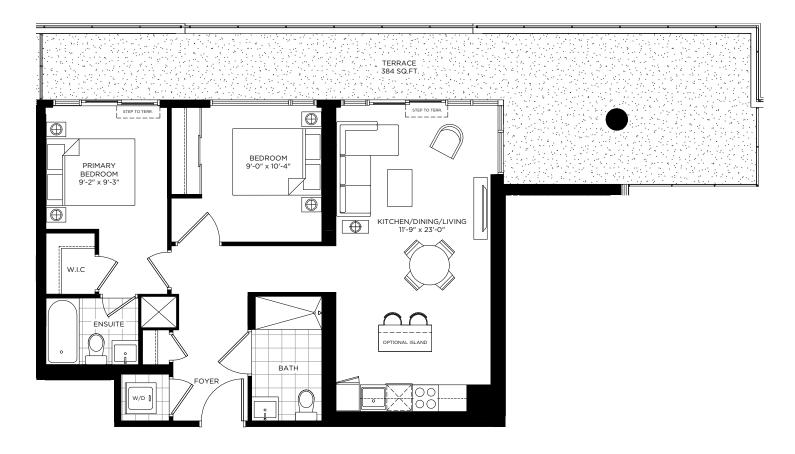

# DXE №2CC / 1233 SQ.FT.

INDOOR: 849 SQ.FT. + OUTDOOR: 384 SQ.FT.

#### BALCONY FOR DXE WEST:

1012, 1111, 1211 (366 SQ.FT.)