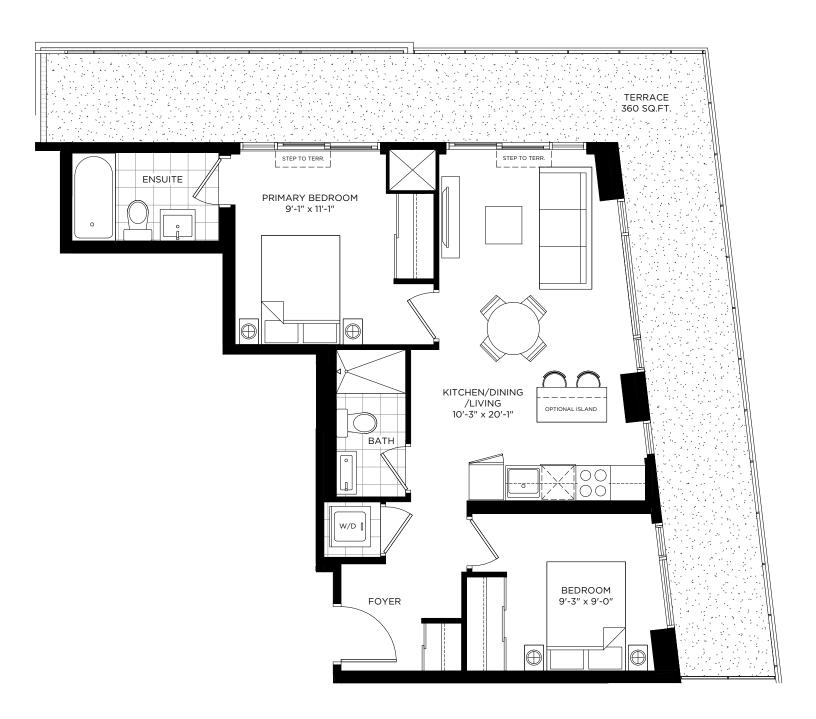

# DXE №2A / 955 SQ.FT.

INDOOR: 652 SQ.FT. + OUTDOOR: 303 SQ.FT.











# DXE №2B / 1080 SQ.FT.

INDOOR: 720 SQ.FT. + OUTDOOR: 360 SQ.FT.











# DXE №2C / 909 SQ.FT.

INDOOR: 659 SQ.FT. + OUTDOOR: 250 SQ.FT.

#### **BALCONY FOR DXE EAST:**

421 (52 SQ.FT.)











# DXE №2E / 753 SQ.FT.

INDOOR: 696 SQ.FT. + OUTDOOR: 57 SQ.FT.

**BALCONY FOR DXE WEST:**1008, 1107, 1207
(62 SQ.FT.)











# DXE №2F / 1103 SQ.FT.

INDOOR: 699 SQ.FT. + OUTDOOR: 404 SQ.FT.

# **BALCONY FOR DXE WEST:**1006 (175 SQ.FT.)











# DXE №2G / 801 SQ.FT.

INDOOR: 679 SQ.FT. + OUTDOOR: 122 SQ.FT.











# DXE №2H / 866 SQ.FT.

INDOOR: 682 SQ.FT. + OUTDOOR: 184 SQ.FT.



TERRACE FOR DXE WEST: 241 (180 SQ.FT.)











# DXE №21 / 813 SQ.FT.

INDOOR: 689 SQ.FT. + OUTDOOR: 124 SQ.FT.











# DXE №2K / 879 SQ.FT.

INDOOR: 698 SQ.FT. + OUTDOOR: 181 SQ.FT.











# DXE №2L / 1040 SQ.FT.

INDOOR: 708 SQ.FT. + OUTDOOR: 332 SQ.FT.