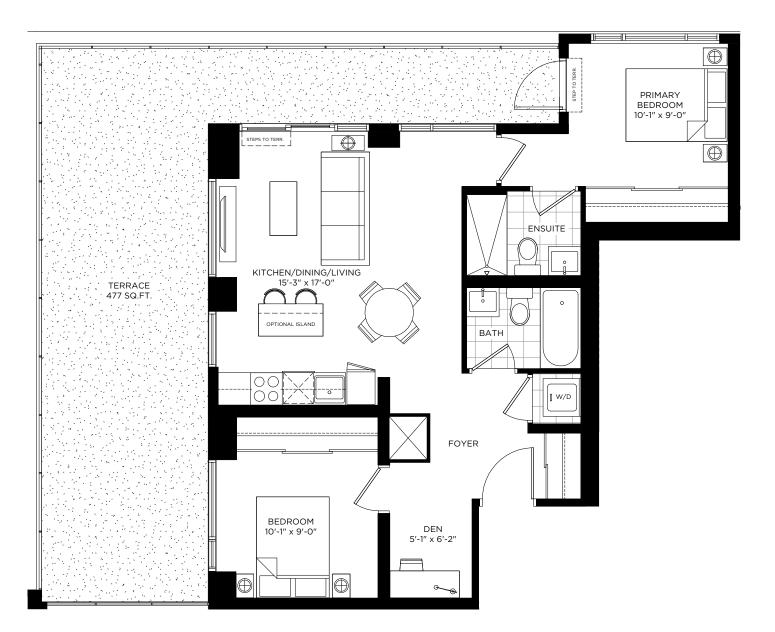

SQ.FT.











# DXE №2N / 843 SQ.FT.

INDOOR: 719 SQ.FT. + OUTDOOR: 124 SQ.FT.











# DXE №20 / 1306 SQ.FT.

INDOOR: 743 SQ.FT. + OUTDOOR: 563 SQ.FT.



BALCONY FOR DXE WEST: 1206 (389 SQ.FT.)









# DXE №2P / 993 SQ.FT.

INDOOR: 745 SQ.FT. + OUTDOOR: 248 SQ.FT.

#### **TERRACE FOR DXE WEST:** 240 (459 SQ.FT.)











# DXE №2Q / 918 SQ.FT.

INDOOR: 746 SQ.FT. + OUTDOOR: 172 SQ.FT.

#### TERRACE FOR DXE WEST:

706, 707 (172 SQ.FT.)











# DXE №2R / 900 SQ.FT.

INDOOR: 776 SQ.FT. + OUTDOOR: 124 SQ.FT.











# DXE №2S / 1083 SQ.FT.

INDOOR: 780 SQ.FT. + OUTDOOR: 303 SQ.FT.



TERRACE FOR DXE WEST: 513 (424 SQ.FT.)









# DXE №2T / 976 SQ.FT.

INDOOR: 788 SQ.FT. + OUTDOOR: 188 SQ.FT.











# DXE №2U / 1271 SQ.FT.

INDOOR: 794 SQ.FT. + OUTDOOR: 477 SQ.FT.



BALCONY FOR DXE WEST: 614 (326 SQ.FT.)









# DXE №2V / 1127 SQ.FT.

INDOOR: 807 SQ.FT. + OUTDOOR: 320 SQ.FT.



BALCONY FOR DXE WEST: 1205 (203 SQ.FT.)









# DXE №2W / 972 SQ.FT.

INDOOR: 809 SQ.FT. + OUTDOOR: 163 SQ.FT.

#### **TERRACE FOR DXE WEST:**

102 (174 SQ.FT.)











### DXE №2X / 948 SQ.FT.

INDOOR: 803 SQ.FT. + OUTDOOR: 145 SQ.FT.

#### **TERRACE FOR DXE WEST:**

236 (135 SQ.FT.)











### DXE №2Y / 931 SQ.FT.

INDOOR: 807 SQ.FT. + OUTDOOR: 124 SQ.FT.

### TERRACE FOR DXE EAST:

318 (168 SQ.FT.)











# DXE №2Z / 1148 SQ.FT.

INDOOR: 820 SQ.FT. + OUTDOOR: 328 SQ.FT.

# BALCONY FOR DXE EAST: 618 (328 SQ.FT.)











# DXE №2AA / 1105 SQ.FT.

INDOOR: 820 SQ.FT. + OUTDOOR: 285 SQ.FT.











# DXE №2BB / 909 SQ.FT.

INDOOR: 785 SQ.FT. + OUTDOOR: 124