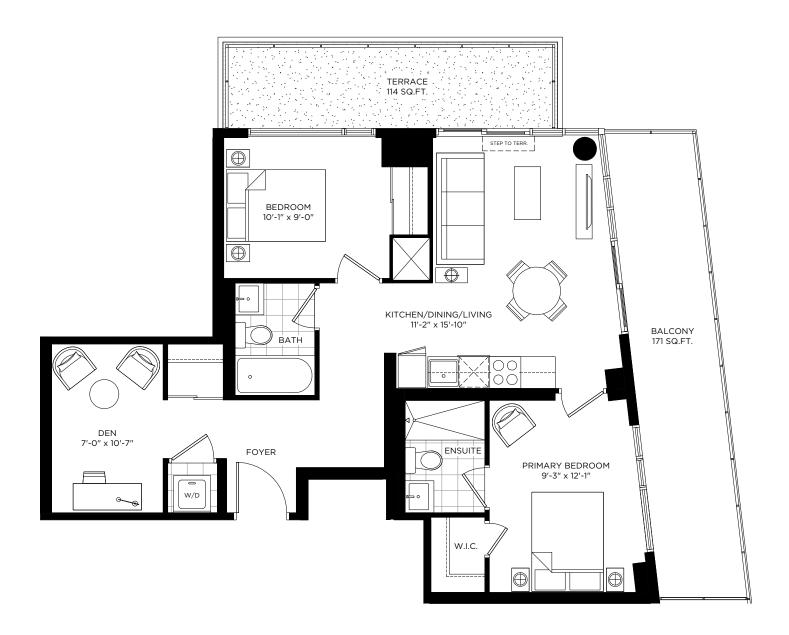

# DXE №2U / 1271 SQ.FT.

INDOOR: 794 SQ.FT. + OUTDOOR: 477 SQ.FT.



BALCONY FOR DXE WEST: 614 (326 SQ.FT.)









# DXE №2V / 1127 SQ.FT.

INDOOR: 807 SQ.FT. + OUTDOOR: 320 SQ.FT.



BALCONY FOR DXE WEST: 1205 (203 SQ.FT.)









# DXE №2W / 972 SQ.FT.

INDOOR: 809 SQ.FT. + OUTDOOR: 163 SQ.FT.

#### **TERRACE FOR DXE WEST:**

102 (174 SQ.FT.)











### DXE №2X / 948 SQ.FT.

INDOOR: 803 SQ.FT. + OUTDOOR: 145 SQ.FT.

#### **TERRACE FOR DXE WEST:**

236 (135 SQ.FT.)











### DXE №2Y / 931 SQ.FT.

INDOOR: 807 SQ.FT. + OUTDOOR: 124 SQ.FT.

### TERRACE FOR DXE EAST:

318 (168 SQ.FT.)











# DXE №2Z / 1148 SQ.FT.

INDOOR: 820 SQ.FT. + OUTDOOR: 328 SQ.FT.

# BALCONY FOR DXE EAST: 618 (328 SQ.FT.)











# DXE №2AA / 1105 SQ.FT.

INDOOR: 820 SQ.FT. + OUTDOOR: 285 SQ.FT.











# DXE №2BB / 909 SQ.FT.

INDOOR: 785 SQ.FT. + OUTDOOR: 124 SQ.FT.











# DXE №2CC / 1233 SQ.FT.

INDOOR: 849 SQ.FT. + OUTDOOR: 384 SQ.FT.

#### BALCONY FOR DXE WEST:

1012, 1111, 1211 (366 SQ.FT.)











# DXE №2DD / 1093 SQ.FT.

INDOOR: 837 SQ.FT. + OUTDOOR: 256 SQ.FT.











# DXE №2EE / 920 SQ.FT.

INDOOR: 776 SQ.FT. + OUTDOOR: 144 SQ.FT.











### DXE №2FF / 1027 SQ.FT.

INDOOR: 895 SQ.FT. + OUTDOOR: 132 SQ.FT.

#### BALCONY FOR DXE WEST:

225, 325, 425, 523, 623, 709, 809 (67 SQ.FT.)











# DXE №2GG / 1192 SQ.FT.

INDOOR: 975 SQ.FT. + OUTDOOR: 217 SQ.FT.