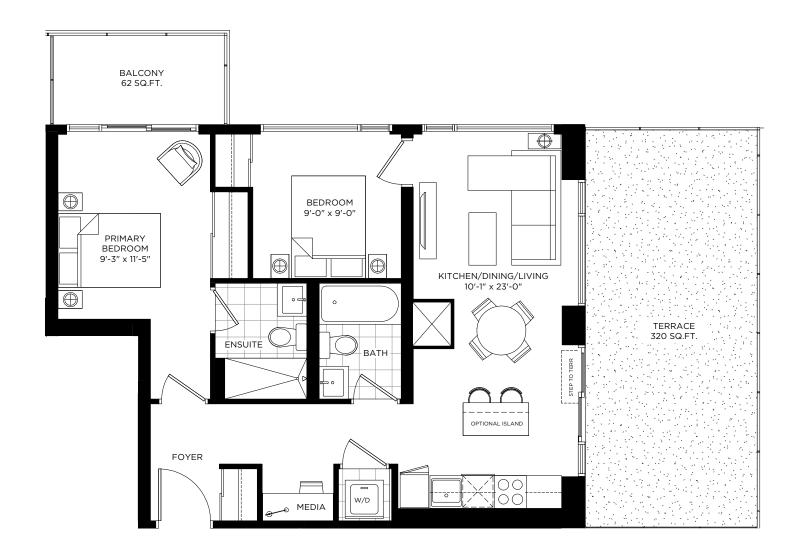

INDOOR: 743 SQ.FT. + OUTDOOR: 563 SQ.FT.



BALCONY FOR DXE WEST: 1206 (389 SQ.FT.)









# DXE №2P / 993 SQ.FT.

INDOOR: 745 SQ.FT. + OUTDOOR: 248 SQ.FT.

#### **TERRACE FOR DXE WEST:** 240 (459 SQ.FT.)











# DXE №2Q / 918 SQ.FT.

INDOOR: 746 SQ.FT. + OUTDOOR: 172 SQ.FT.

#### TERRACE FOR DXE WEST:

706, 707 (172 SQ.FT.)











# DXE №2R / 900 SQ.FT.

INDOOR: 776 SQ.FT. + OUTDOOR: 124 SQ.FT.











# DXE №2S / 1083 SQ.FT.

INDOOR: 780 SQ.FT. + OUTDOOR: 303 SQ.FT.



TERRACE FOR DXE WEST: 513 (424 SQ.FT.)









# DXE №2T / 976 SQ.FT.

INDOOR: 788 SQ.FT. + OUTDOOR: 188 SQ.FT.











# DXE №2U / 1271 SQ.FT.

INDOOR: 794 SQ.FT. + OUTDOOR: 477 SQ.FT.



BALCONY FOR DXE WEST: 614 (326 SQ.FT.)









# DXE №2V / 1127 SQ.FT.

INDOOR: 807 SQ.FT. + OUTDOOR: 320 SQ.FT.



BALCONY FOR DXE WEST: 1205 (203 SQ.FT.)









# DXE №2W / 972 SQ.FT.

INDOOR: 809 SQ.FT. + OUTDOOR: 163 SQ.FT.

#### **TERRACE FOR DXE WEST:**

102 (174 SQ.FT.)











### DXE №2X / 948 SQ.FT.

INDOOR: 803 SQ.FT. + OUTDOOR: 145 SQ.FT.

#### **TERRACE FOR DXE WEST:**

236 (135 SQ.FT.)











### DXE №2Y / 931 SQ.FT.

INDOOR: 807 SQ.FT. + OUTDOOR: 124 SQ.FT.

### TERRACE FOR DXE EAST:

318 (168 SQ.FT.)











# DXE №2Z / 1148 SQ.FT.

INDOOR: 820 SQ.FT. + OUTDOOR: 328 SQ.FT.

# BALCONY FOR DXE EAST: 618 (328 SQ.FT.)











# DXE №2AA / 1105 SQ.FT.

INDOOR: 820 SQ.FT. + OUTDOOR: 285 SQ.FT.











# DXE №2BB / 909 SQ.FT.

INDOOR: 785 SQ.FT. + OUTDOOR: 124 SQ.FT.











# DXE №2CC / 1233 SQ.FT.

INDOOR: 849 SQ.FT. + OUTDOOR: 384 SQ.FT.

#### BALCONY FOR DXE WEST:

10