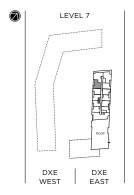

.FT.

**BALCONY FOR DXE WEST:**1008, 1107, 1207
(62 SQ.FT.)











# DXE №2F / 1103 SQ.FT.

INDOOR: 699 SQ.FT. + OUTDOOR: 404 SQ.FT.

# **BALCONY FOR DXE WEST:**1006 (175 SQ.FT.)











# DXE №2G / 801 SQ.FT.

INDOOR: 679 SQ.FT. + OUTDOOR: 122 SQ.FT.











# DXE №2H / 866 SQ.FT.

INDOOR: 682 SQ.FT. + OUTDOOR: 184 SQ.FT.



TERRACE FOR DXE WEST: 241 (180 SQ.FT.)











# DXE №21 / 813 SQ.FT.

INDOOR: 689 SQ.FT. + OUTDOOR: 124 SQ.FT.











# DXE №2K / 879 SQ.FT.

INDOOR: 698 SQ.FT. + OUTDOOR: 181 SQ.FT.











# DXE №2L / 1040 SQ.FT.

INDOOR: 708 SQ.FT. + OUTDOOR: 332 SQ.FT.

BALCONY FOR DXE EAST: 422 (135 SQ.FT.)











# DXE №2M / 791 SQ.FT.

INDOOR: 736 SQ.FT. + OUTDOOR: 55 SQ.FT.











# DXE №2N / 843 SQ.FT.

INDOOR: 719 SQ.FT. + OUTDOOR: 124 SQ.FT.











# DXE №20 / 1306 SQ.FT.

INDOOR: 743 SQ.FT. + OUTDOOR: 563 SQ.FT.



BALCONY FOR DXE WEST: 1206 (389 SQ.FT.)









# DXE №2P / 993 SQ.FT.

INDOOR: 745 SQ.FT. + OUTDOOR: 248 SQ.FT.

#### **TERRACE FOR DXE WEST:** 240 (459 SQ.FT.)











# DXE №2Q / 918 SQ.FT.

INDOOR: 746 SQ.FT. + OUTDOOR: 172 SQ.FT.

#### TERRACE FOR DXE WEST:

706, 707 (172 SQ.FT.)











# DXE №2R / 900 SQ.FT.

INDOOR: 776 SQ.FT. + OUTDOOR: 124 SQ.FT.











# DXE №2S / 1083 SQ.FT.

INDOOR: 780 SQ.FT. + OUTDOOR: 303 SQ.FT.



TERRACE FOR DXE WEST: 513 (424 SQ.FT.)









# DXE №2T / 976 SQ.FT.

INDOOR: 788 SQ.FT. + OUTDOOR: 188 SQ.FT.











# DXE №2U / 1271 SQ.FT.

INDOOR: 794 SQ.FT. + OUTDOOR: 477 SQ.FT.



BALCONY FOR DXE WEST: 614 (326 SQ.FT.)









# DXE №2V / 1127 SQ.FT.

INDOOR: 807