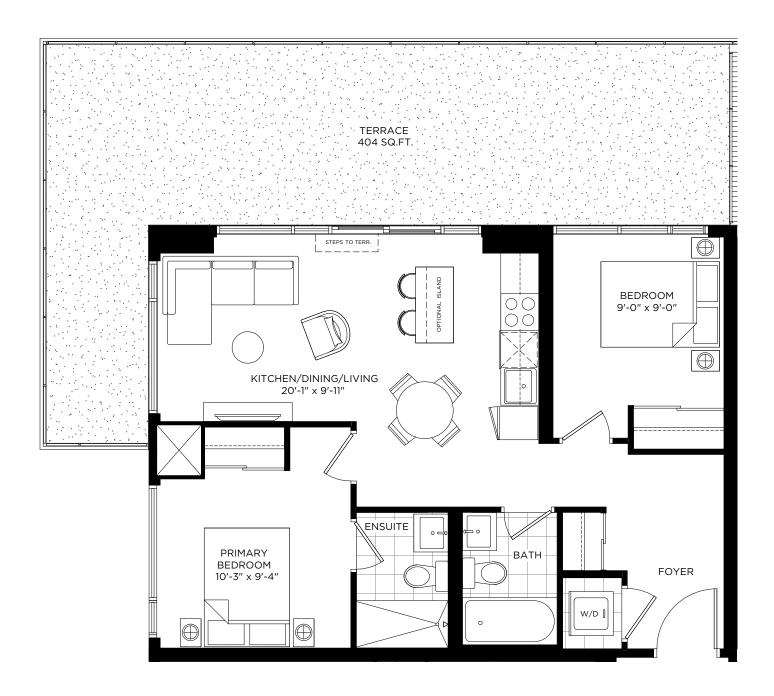

# DXE №2A / 955 SQ.FT.

INDOOR: 652 SQ.FT. + OUTDOOR: 303 SQ.FT.











# DXE №2B / 1080 SQ.FT.

INDOOR: 720 SQ.FT. + OUTDOOR: 360 SQ.FT.











# DXE №2C / 909 SQ.FT.

INDOOR: 659 SQ.FT. + OUTDOOR: 250 SQ.FT.

#### **BALCONY FOR DXE EAST:**

421 (52 SQ.FT.)











# DXE №2E / 753 SQ.FT.

INDOOR: 696 SQ.FT. + OUTDOOR: 57 SQ.FT.

**BALCONY FOR DXE WEST:**1008, 1107, 1207
(62 SQ.FT.)











# DXE №2F / 1103 SQ.FT.

INDOOR: 699 SQ.FT. + OUTDOOR: 404 SQ.FT.

# **BALCONY FOR DXE WEST:**1006 (175 SQ.FT.)











# DXE №2G / 801 SQ.FT.

INDOOR: 679 SQ.FT. + OUTDOOR: 122 SQ.FT.











# DXE №2H / 866 SQ.FT.

INDOOR: 682 SQ.FT. + OUTDOOR: 184 SQ.FT.



TERRACE FOR DXE WEST: 241 (180 SQ.FT.)











# DXE №21 / 813 SQ.FT.

INDOOR: 689 SQ.FT. + OUTDOOR: 124 SQ.FT.











# DXE №2K / 879 SQ.FT.

INDOOR: 698 SQ.FT. + OUTDOOR: 181 SQ.FT.











# DXE №2L / 1040 SQ.FT.

INDOOR: 708 SQ.FT. + OUTDOOR: 332 SQ.FT.

BALCONY FOR DXE EAST: 422 (135 SQ.FT.)











# DXE №2M / 791 SQ.FT.

INDOOR: 736 SQ.FT. + OUTDOOR: 55 SQ.FT.











# DXE №2N / 843 SQ.FT.

INDOOR: 719 SQ.FT. + OUTDOOR: 124 SQ.FT.











# DXE №20 / 1306 SQ.FT.

INDOOR: 743 SQ.FT. + OUTDOOR: 563 SQ.FT.



BALCONY FOR DXE WEST: 1206 (389 SQ.FT.)









# DXE №2P / 993 SQ.FT.

INDOOR: 745 SQ.FT. + OUTDOOR: 248