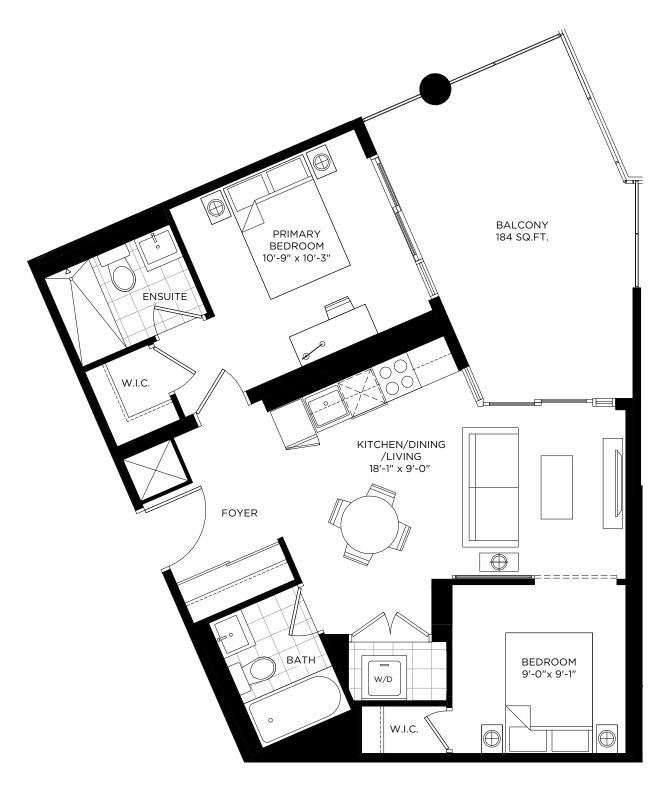

# DXE №2A / 955 SQ.FT.

INDOOR: 652 SQ.FT. + OUTDOOR: 303 SQ.FT.

# DXE №2B / 1080 SQ.FT.

INDOOR: 720 SQ.FT. + OUTDOOR: 360 SQ.FT.

# DXE №2C / 909 SQ.FT.

INDOOR: 659 SQ.FT. + OUTDOOR: 250 SQ.FT.

# DXE №2E / 753 SQ.FT.

INDOOR: 696 SQ.FT. + OUTDOOR: 57 SQ.FT.

**BALCONY FOR DXE WEST:**1008, 1107, 1207
(62 SQ.FT.)

# DXE №2F / 1103 SQ.FT.

INDOOR: 699 SQ.FT. + OUTDOOR: 404 SQ.FT.

# DXE №2G / 801 SQ.FT.

INDOOR: 679 SQ.FT. + OUTDOOR: 122 SQ.FT.

# DXE №2H / 866 SQ.FT.

INDOOR: 682 SQ.FT. + OUTDOOR: 184 SQ.FT.

TERRACE FOR DXE WEST: 241 (180 SQ.FT.)

# DXE №21 / 813 SQ.FT.

INDOOR: 689 SQ.FT. + OUTDOOR: 124 SQ.FT.

# DXE №2K / 879 SQ.FT.

INDOOR: 698 SQ.FT. + OUTDOOR: 181 SQ.FT.

# DXE №2L / 1040 SQ.FT.

INDOOR: 708 SQ.FT. + OUTDOOR: 332 SQ.FT.

BALCONY FOR DXE EAST: 422 (135 SQ.FT.)

# DXE №2M / 791 SQ.FT.

INDOOR: 736 SQ.FT. + OUTDOOR: 55 SQ.FT.

# DXE №2N / 843 SQ.FT.

INDOOR: 719 SQ.FT. + OUTDOOR: 124 SQ.FT.

# DXE №20 / 1306 SQ.FT.

INDOOR: 743 SQ.FT. + OUTDOOR: 563 SQ.FT.

BALCONY FOR DXE WEST: 1206 (389 SQ.FT.)

# DXE №2P / 993 SQ.FT.

INDOOR: 745 SQ.FT. + OUTDOOR: 248 SQ.FT.

# DXE №2Q / 918 SQ.FT.

INDOOR: 746 SQ.FT. + OUTDOOR: 172 SQ.FT.

# DXE №2R / 900 SQ.FT.

INDOOR: 776 SQ.FT. + OUTDOOR: 124 SQ.FT.

# DXE №2S / 1083 SQ.FT.

INDOOR: 780 SQ.FT. + OUTDOOR: 303 SQ.FT.

TERRACE FOR DXE WEST: 513 (424 SQ.FT.)

# DXE №2T / 976 SQ.FT.

INDOOR: 788 SQ.FT. + OUTDOOR: 188 SQ.FT.

# DXE №2U / 1271 SQ.FT.

INDOOR: 794 SQ.FT. + OUTDOOR: 477 SQ.FT.

BALCONY FOR DXE WEST: 614 (326 SQ.FT.)

# DXE №2V / 1127 SQ.FT.

INDOOR: 807 SQ.FT. + OUTDOOR: 320 SQ.FT.

BALCONY FOR DXE WEST: 1205 (203 SQ.FT.)

# DXE №2W / 972 SQ.FT.

INDOOR: 809 SQ.FT. + OUTDOOR: 163 SQ.FT.

### DXE №2X / 948 SQ.FT.

INDOOR: 803 SQ.FT. + OUTDOOR: 145 SQ.FT.

### DXE №2Y / 931 SQ.FT.

INDOOR: 807 SQ.FT. + OUTDOOR: 124 SQ.FT.

# DXE №2Z / 1148 SQ.FT.

INDOOR: 820 SQ.FT. + OUTDOOR: 328 SQ.FT.

# DXE №2AA / 1105 SQ.FT.

INDOOR: 820 SQ.FT. + OUTDOOR: 285 SQ.FT.

# DXE №2BB / 909 SQ.FT.

INDOOR: 785 SQ.FT. + OUTDOOR: 124 SQ.FT.

# DXE №2CC / 1233 SQ.FT.

INDOOR: 849 SQ.FT. + OUTDOOR: 384 SQ.FT.

# DXE №2DD / 1093 SQ.FT.

INDOOR: 837 SQ.FT. + OUTDOOR: 256 SQ.FT.

# DXE №2EE / 920 SQ.FT.

INDOOR: 776 SQ.FT. + OUTDOOR: 144 SQ.FT.

### DXE №2FF / 1027 SQ.FT.

INDOOR: 895 SQ.FT. + OUTDOOR: 132 SQ.FT.

# DXE №2GG / 1192 SQ.FT.

INDOOR: 975 SQ.FT. + OUTDOOR: 217 SQ.FT.