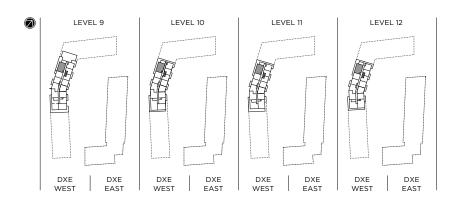

03 SQ.FT.)









# DXE №2W / 972 SQ.FT.

INDOOR: 809 SQ.FT. + OUTDOOR: 163 SQ.FT.

#### **TERRACE FOR DXE WEST:**

102 (174 SQ.FT.)











### DXE №2X / 948 SQ.FT.

INDOOR: 803 SQ.FT. + OUTDOOR: 145 SQ.FT.

#### **TERRACE FOR DXE WEST:**

236 (135 SQ.FT.)











### DXE №2Y / 931 SQ.FT.

INDOOR: 807 SQ.FT. + OUTDOOR: 124 SQ.FT.

### TERRACE FOR DXE EAST:

318 (168 SQ.FT.)











# DXE №2Z / 1148 SQ.FT.

INDOOR: 820 SQ.FT. + OUTDOOR: 328 SQ.FT.

# BALCONY FOR DXE EAST: 618 (328 SQ.FT.)











# DXE №2AA / 1105 SQ.FT.

INDOOR: 820 SQ.FT. + OUTDOOR: 285 SQ.FT.











# DXE №2BB / 909 SQ.FT.

INDOOR: 785 SQ.FT. + OUTDOOR: 124 SQ.FT.











# DXE №2CC / 1233 SQ.FT.

INDOOR: 849 SQ.FT. + OUTDOOR: 384 SQ.FT.

#### BALCONY FOR DXE WEST:

1012, 1111, 1211 (366 SQ.FT.)











# DXE №2DD / 1093 SQ.FT.

INDOOR: 837 SQ.FT. + OUTDOOR: 256 SQ.FT.











# DXE №2EE / 920 SQ.FT.

INDOOR: 776 SQ.FT. + OUTDOOR: 144 SQ.FT.











### DXE №2FF / 1027 SQ.FT.

INDOOR: 895 SQ.FT. + OUTDOOR: 132 SQ.FT.

#### BALCONY FOR DXE WEST:

225, 325, 425, 523, 623, 709, 809 (67 SQ.FT.)











# DXE №2GG / 1192 SQ.FT.

INDOOR: 975 SQ.FT. + OUTDOOR: 217 SQ.FT.