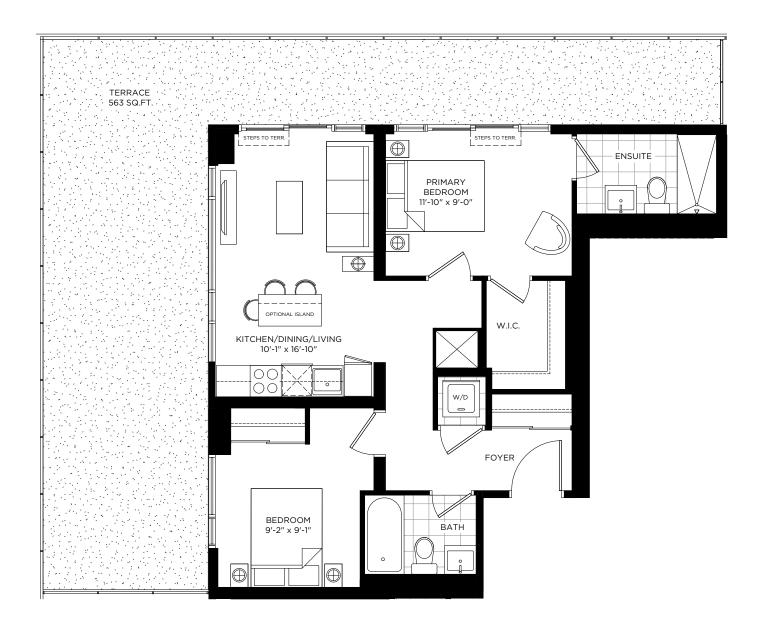

# DXE №20 / 1306 SQ.FT.

INDOOR: 743 SQ.FT. + OUTDOOR: 563 SQ.FT.

BALCONY FOR DXE WEST: 1206 (389 SQ.FT.)

#### **TERRACE FOR DXE WEST:** 240 (459 SQ.FT.)