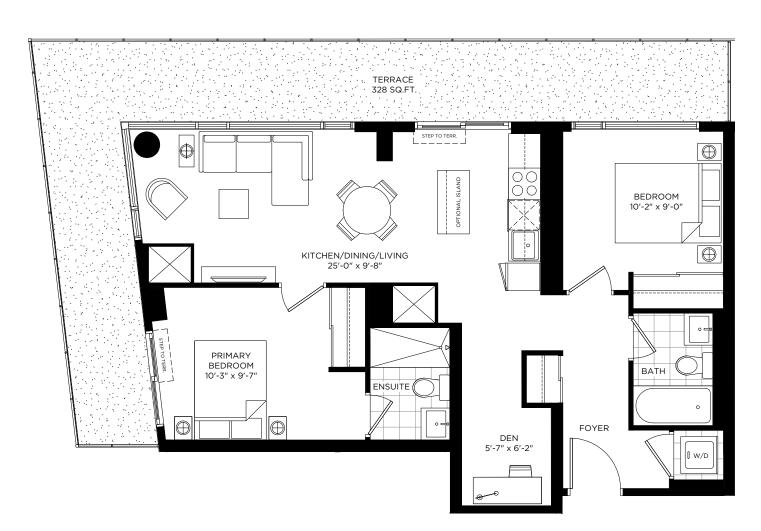

# DXE №20 / 1306 SQ.FT.

INDOOR: 743 SQ.FT. + OUTDOOR: 563 SQ.FT.

BALCONY FOR DXE WEST: 1206 (389 SQ.FT.)

#### **TERRACE FOR DXE WEST:** 240 (459 SQ.FT.)