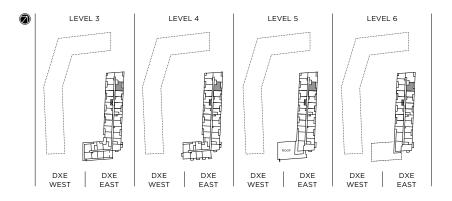

OR DXE WEST: 614 (326 SQ.FT.)









# DXE №2V / 1127 SQ.FT.

INDOOR: 807 SQ.FT. + OUTDOOR: 320 SQ.FT.



BALCONY FOR DXE WEST: 1205 (203 SQ.FT.)









# DXE №2W / 972 SQ.FT.

INDOOR: 809 SQ.FT. + OUTDOOR: 163 SQ.FT.

#### **TERRACE FOR DXE WEST:**

102 (174 SQ.FT.)











### DXE №2X / 948 SQ.FT.

INDOOR: 803 SQ.FT. + OUTDOOR: 145 SQ.FT.

#### **TERRACE FOR DXE WEST:**

236 (135 SQ.FT.)











### DXE №2Y / 931 SQ.FT.

INDOOR: 807 SQ.FT. + OUTDOOR: 124 SQ.FT.

### TERRACE FOR DXE EAST:

318 (168 SQ.FT.)











# DXE №2Z / 1148 SQ.FT.

INDOOR: 820 SQ.FT. + OUTDOOR: 328 SQ.FT.

# BALCONY FOR DXE EAST: 618 (328 SQ.FT.)











# DXE №2AA / 1105 SQ.FT.

INDOOR: 820 SQ.FT. + OUTDOOR: 285 SQ.FT.











# DXE №2BB / 909 SQ.FT.

INDOOR: 785 SQ.FT. + OUTDOOR: 124 SQ.FT.











# DXE №2CC / 1233 SQ.FT.

INDOOR: 849 SQ.FT. + OUTDOOR: 384 SQ.FT.

#### BALCONY FOR DXE WEST:

1012, 1111, 1211 (366 SQ.FT.)











# DXE №2DD / 1093 SQ.FT.

INDOOR: 837 SQ.FT. + OUTDOOR: 256 SQ.FT.











# DXE №2EE / 920 SQ.FT.

INDOOR: 776 SQ.FT. + OUTDOOR: 144 SQ.FT.











### DXE №2FF / 1027 SQ.FT.

INDOOR: 895 SQ.FT. + OUTDOOR: 132 SQ.FT.

#### BALCONY FOR DXE WEST:

225, 325, 425, 523, 623, 709, 809 (67 SQ.FT.)











# DXE №2GG / 1192 SQ.FT.

INDOOR: 975 SQ.FT. + OUTDOOR: 217 SQ.FT.