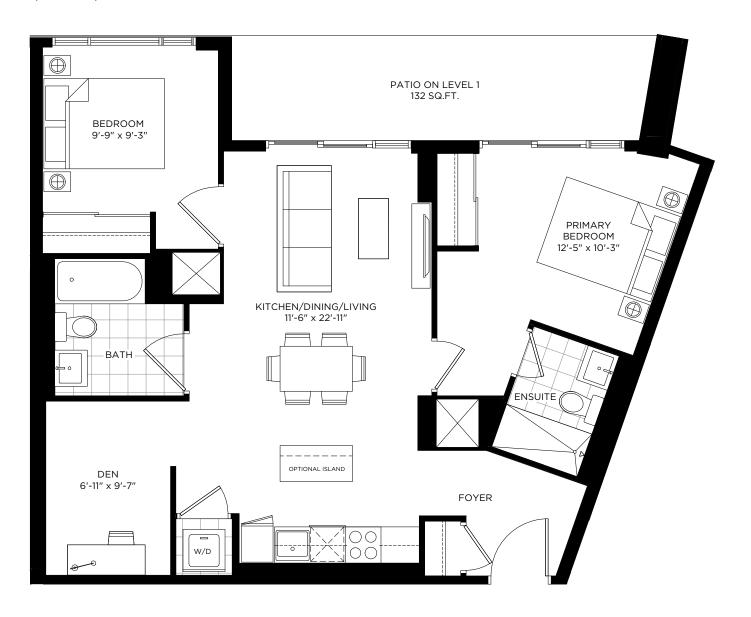

# DXE №2U / 1271 SQ.FT.

INDOOR: 794 SQ.FT. + OUTDOOR: 477 SQ.FT.

BALCONY FOR DXE WEST: 614 (326 SQ.FT.)