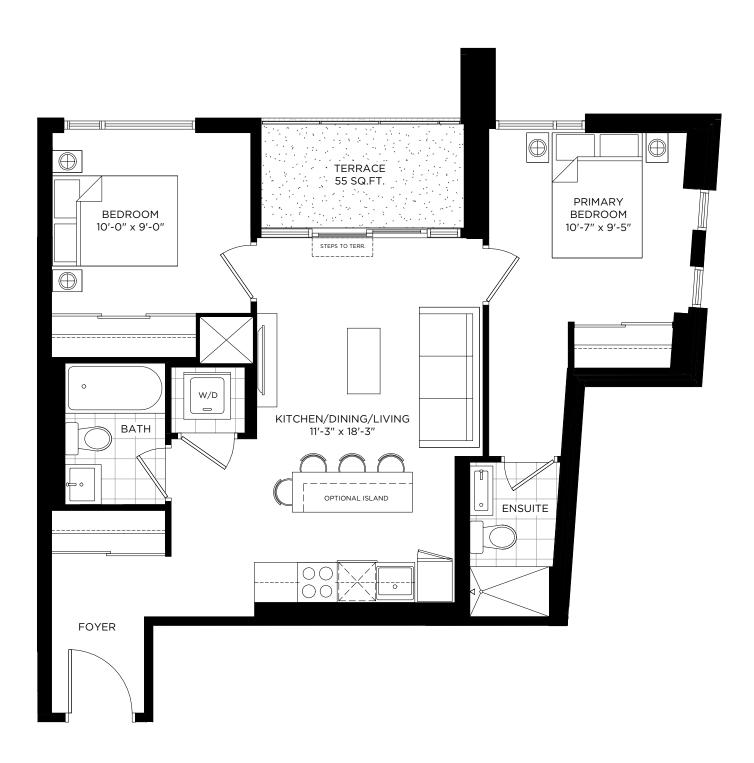

# DXE №2E / 753 SQ.FT.

INDOOR: 696 SQ.FT. + OUTDOOR: 57 SQ.FT.

**BALCONY FOR DXE WEST:**1008, 1107, 1207
(62 SQ.FT.)

# DXE №2H / 866 SQ.FT.

INDOOR: 682 SQ.FT. + OUTDOOR: 184 SQ.FT.

TERRACE FOR DXE WEST: 241 (180 SQ.FT.)

#### **TERRACE FOR DXE WEST:** 240 (459 SQ.FT.)

#### TERRACE FOR DXE WEST:

706, 707 (172 SQ.FT.)

# DXE №2S / 1083 SQ.FT.

INDOOR: 780 SQ.FT. + OUTDOOR: 303 SQ.FT.

TERRACE FOR DXE WEST: 513 (424 SQ.FT.)

#### **TERRACE FOR DXE WEST:**

102 (174 SQ.FT.)

#### **TERRACE FOR DXE WEST:**

236 (135 SQ.FT.)

#### BALCONY FOR DXE WEST:

1012, 1111, 1211 (366 SQ.FT.)