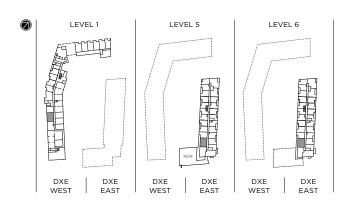

ERRACE FOR DXE WEST:** 240 (459 SQ.FT.)











# DXE №2Q / 918 SQ.FT.

INDOOR: 746 SQ.FT. + OUTDOOR: 172 SQ.FT.

#### TERRACE FOR DXE WEST:

706, 707 (172 SQ.FT.)











# DXE №2R / 900 SQ.FT.

INDOOR: 776 SQ.FT. + OUTDOOR: 124 SQ.FT.











# DXE №2S / 1083 SQ.FT.

INDOOR: 780 SQ.FT. + OUTDOOR: 303 SQ.FT.



TERRACE FOR DXE WEST: 513 (424 SQ.FT.)









# DXE №2T / 976 SQ.FT.

INDOOR: 788 SQ.FT. + OUTDOOR: 188 SQ.FT.











# DXE №2U / 1271 SQ.FT.

INDOOR: 794 SQ.FT. + OUTDOOR: 477 SQ.FT.



BALCONY FOR DXE WEST: 614 (326 SQ.FT.)









# DXE №2V / 1127 SQ.FT.

INDOOR: 807 SQ.FT. + OUTDOOR: 320 SQ.FT.



BALCONY FOR DXE WEST: 1205 (203 SQ.FT.)









# DXE №2W / 972 SQ.FT.

INDOOR: 809 SQ.FT. + OUTDOOR: 163 SQ.FT.

#### **TERRACE FOR DXE WEST:**

102 (174 SQ.FT.)











### DXE №2X / 948 SQ.FT.

INDOOR: 803 SQ.FT. + OUTDOOR: 145 SQ.FT.

#### **TERRACE FOR DXE WEST:**

236 (135 SQ.FT.)











### DXE №2Y / 931 SQ.FT.

INDOOR: 807 SQ.FT. + OUTDOOR: 124 SQ.FT.

### TERRACE FOR DXE EAST:

318 (168 SQ.FT.)











# DXE №2Z / 1148 SQ.FT.

INDOOR: 820 SQ.FT. + OUTDOOR: 328 SQ.FT.

# BALCONY FOR DXE EAST: 618 (328 SQ.FT.)











# DXE №2AA / 1105 SQ.FT.

INDOOR: 820 SQ.FT. + OUTDOOR: 285 SQ.FT.











# DXE №2BB / 909 SQ.FT.

INDOOR: 785 SQ.FT. + OUTDOOR: 124 SQ.FT.











# DXE №2CC / 1233 SQ.FT.

INDOOR: 849 SQ.FT. + OUTDOOR: 384 SQ.FT.

#### BALCONY FOR DXE WEST:

1012, 1111, 1211 (366 SQ.FT.)











# DXE №2DD / 1093 SQ.FT.

INDOOR: 837 SQ.FT. + OUTDOOR: 256 SQ.FT.











# DXE №2EE / 920 SQ.FT.

INDOOR: 776 SQ.FT. + OUTDOO